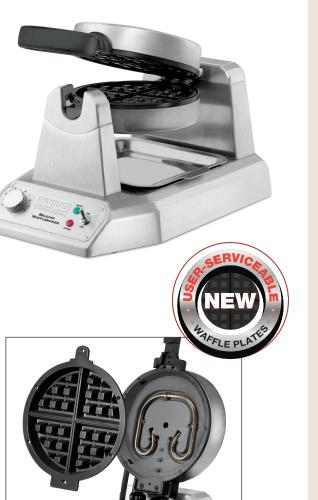

### **MAIN FEATURES**

- Produces up to 25 Belgian waffles (1" thick) per hour
- Heavy-duty, commercial construction for durability
- Rotary feature for even baking and browning
- Triple-coated nonstick plates allow for easy removal of waffles and quick cleanup
- Plates are user serviceable for easy onsite replacement if scratched
- Power ON and READY-TO-BAKE LED indicators, plus audio chime signals when the unit is ready to cook and when the waffle is ready to serve
- Removable, dishwasher-safe drip tray makes cleanup quick and easy
- Limited One Year Warranty on machine, 90-day warranty on plates

## \_\_\_\_\_

SALES FEATURES

Elevate your menu by taking waffles beyond breakfast and into sweet and savory dishes. Designed with a rotary feature to ensure even results, the Waring<sup>®</sup> WW180X Single Belgian Waffle Maker bakes up to 25 Belgian waffles per hour. Triple-coated nonstick plates easily release flawlessly formed Belgian waffles—and because the plates are user serviceable, they are simple to replace if scratched.