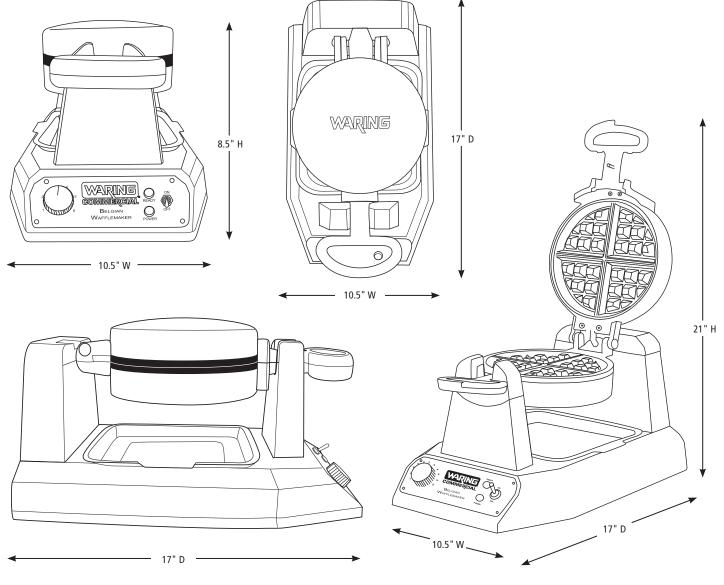

#### DIMENSIONS

#### Out of Box Weight: 13.3 lb.

| ORDERING INFORMATION                               | #STD.<br>PKG. | GIFTBOX<br>WEIGHT | CUBIC<br>Feet | BOX DIMENSIONS<br>D X W X H | UPC          | CASE<br>PKG. | MC<br>Weight | MC DIMENSIONS<br>D X W X H | MBC            |
|----------------------------------------------------|---------------|-------------------|---------------|-----------------------------|--------------|--------------|--------------|----------------------------|----------------|
| WW180X – Single Belgian Waffle Maker               | 1             | 14.3              | 1.358         | 12.5" x 17.875" x 10.5"     | 040072086564 | 1            | 14.3         | 13.25" x 18.25" x 11.25"   | 10040072086561 |
| WW180XRP – Belgian Waffle Plate<br>Replacement Kit | 1             | 2.25              | 0.081         | 8" x 1.875" x 9.375"        | 040072088100 | 16           | 37.625       | 16.125" x 10" x 15.625"    | 10040072088107 |