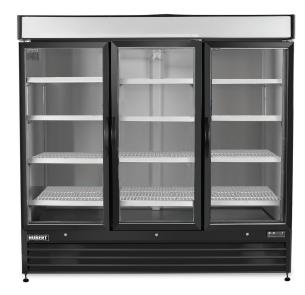

#### HUBM-23FB / HUBM-48FB / HUBM-72FB

#### GLASS DOOR MERCHANDISER FREEZERS

HUBM-23FB HUBM-48FB

HUBM-72FB

# **DIMENSIONS**

| IUBM-23FB | ►HUBM-48FB |
|-----------|------------|
|           |            |

|  | Н | UB | M | -7 | 2F | B |
|--|---|----|---|----|----|---|
|--|---|----|---|----|----|---|

| Model                                            | Dim (W"xD"xH")                            | Capacity            | Amps | Temp                          | Doors       | Weight           | Shelves |
|--------------------------------------------------|-------------------------------------------|---------------------|------|-------------------------------|-------------|------------------|---------|
| HUBM-23FB<br>Freezer Black<br>MDSR,Glass Door(1) | 26.8 x 31.9 x 79.5<br>681 x 810 x 2019 mm | 23 Cu Ft<br>651 L   | 11   | -10° to 10°F<br>-23° to -12°C | 1<br>Hinged | 302 lb<br>137 kg | 4       |
| HUBM-48FB<br>Freezer Black<br>MDSR,Glass Door(2) | 54 x 31.9 x 79.5<br>1372 x 810 x 2019 mm  | 48 Cu Ft<br>1359 L  | 5    | -10° to 10°F<br>-23° to -12°C | 2<br>Hinged | 477 lb<br>216 kg | 8       |
| HUBM-72FB<br>Freezer Black<br>MDSR,Glass Door(3) | 81 x 31.9 x 79.5<br>2057 x 810 x 2019 mm  | 72 Cu Ft<br>2,039 L | 8    | -10° to 10°F<br>-23° to -12°C | 3<br>Hinged | 706 lb<br>320 kg | 12      |