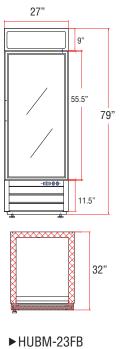

# **DIMENSIONS**

| IUBM-23FB | ►HUBM-48FB |
|-----------|------------|
|           |            |

|  | Н | UB | M | -7 | 2F | B |
|--|---|----|---|----|----|---|
|--|---|----|---|----|----|---|

| Model                                            | Dim (W"xD"xH")                            | Capacity            | Amps | Temp                          | Doors       | Weight           | Shelves |
|--------------------------------------------------|-------------------------------------------|---------------------|------|-------------------------------|-------------|------------------|---------|
| HUBM-23FB<br>Freezer Black<br>MDSR,Glass Door(1) | 26.8 x 31.9 x 79.5<br>681 x 810 x 2019 mm | 23 Cu Ft<br>651 L   | 11   | -10° to 10°F<br>-23° to -12°C | 1<br>Hinged | 302 lb<br>137 kg | 4       |
| HUBM-48FB<br>Freezer Black<br>MDSR,Glass Door(2) | 54 x 31.9 x 79.5<br>1372 x 810 x 2019 mm  | 48 Cu Ft<br>1359 L  | 5    | -10° to 10°F<br>-23° to -12°C | 2<br>Hinged | 477 lb<br>216 kg | 8       |
| HUBM-72FB<br>Freezer Black<br>MDSR,Glass Door(3) | 81 x 31.9 x 79.5<br>2057 x 810 x 2019 mm  | 72 Cu Ft<br>2,039 L | 8    | -10° to 10°F<br>-23° to -12°C | 3<br>Hinged | 706 lb<br>320 kg | 12      |