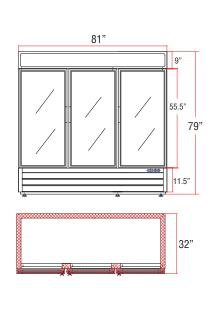

# **DIMENSIONS**

| IUBM-23FB | ►HUBM-48FB |
|-----------|------------|
|           |            |

|  | Н | UB | M | -7 | 2F | B |
|--|---|----|---|----|----|---|
|--|---|----|---|----|----|---|

| Model                                            | Dim (W"xD"xH")                            | Capacity            | Amps | Temp                          | Doors       | Weight           | Shelves |
|--------------------------------------------------|-------------------------------------------|---------------------|------|-------------------------------|-------------|------------------|---------|
| HUBM-23FB<br>Freezer Black<br>MDSR,Glass Door(1) | 26.8 x 31.9 x 79.5<br>681 x 810 x 2019 mm | 23 Cu Ft<br>651 L   | 11   | -10° to 10°F<br>-23° to -12°C | 1<br>Hinged | 302 lb<br>137 kg | 4       |
| HUBM-48FB<br>Freezer Black<br>MDSR,Glass Door(2) | 54 x 31.9 x 79.5<br>1372 x 810 x 2019 mm  | 48 Cu Ft<br>1359 L  | 5    | -10° to 10°F<br>-23° to -12°C | 2<br>Hinged | 477 lb<br>216 kg | 8       |
| HUBM-72FB<br>Freezer Black<br>MDSR,Glass Door(3) | 81 x 31.9 x 79.5<br>2057 x 810 x 2019 mm  | 72 Cu Ft<br>2,039 L | 8    | -10° to 10°F<br>-23° to -12°C | 3<br>Hinged | 706 lb<br>320 kg | 12      |