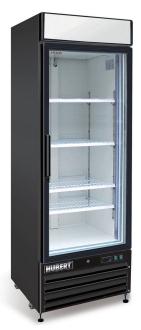

#### HUBM-23FB / HUBM-48FB / HUBM-72FB

#### GLASS DOOR MERCHANDISER FREEZERS

HUBM-23FB HUBM-48FB

HUBM-72FB

# **DIMENSIONS**

| IUBM-23FB | ►HUBM-48FB |
|-----------|------------|
|           |            |

|  | Н | UB | M | -7 | 2F | B |
|--|---|----|---|----|----|---|
|--|---|----|---|----|----|---|

| Model                                            | Dim (W"xD"xH")                            | Capacity            | Amps | Temp                          | Doors       | Weight           | Shelves |
|--------------------------------------------------|-------------------------------------------|---------------------|------|-------------------------------|-------------|------------------|---------|
| HUBM-23FB<br>Freezer Black<br>MDSR,Glass Door(1) | 26.8 x 31.9 x 79.5<br>681 x 810 x 2019 mm | 23 Cu Ft<br>651 L   | 11   | -10° to 10°F<br>-23° to -12°C | 1<br>Hinged | 302 lb<br>137 kg | 4       |
| HUBM-48FB<br>Freezer Black<br>MDSR,Glass Door(2) | 54 x 31.9 x 79.5<br>1372 x 810 x 2019 mm  | 48 Cu Ft<br>1359 L  | 5    | -10° to 10°F<br>-23° to -12°C | 2<br>Hinged | 477 lb<br>216 kg | 8       |
| HUBM-72FB<br>Freezer Black<br>MDSR,Glass Door(3) | 81 x 31.9 x 79.5<br>2057 x 810 x 2019 mm  | 72 Cu Ft<br>2,039 L | 8    | -10° to 10°F<br>-23° to -12°C | 3<br>Hinged | 706 lb<br>320 kg | 12      |