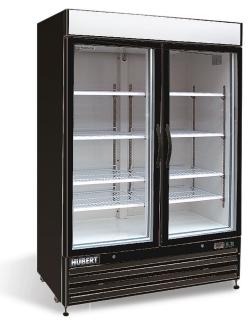

#### HUBM-23FB / HUBM-48FB / HUBM-72FB

#### GLASS DOOR MERCHANDISER FREEZERS

HUBM-23FB HUBM-48FB

HUBM-72FB

# **DIMENSIONS**

| IUBM-23FB | ►HUBM-48FB |
|-----------|------------|
|           |            |

|  | Н | UB | M | -7 | 2F | B |
|--|---|----|---|----|----|---|
|--|---|----|---|----|----|---|

| Model                                            | Dim (W"xD"xH")                            | Capacity            | Amps | Temp                          | Doors       | Weight           | Shelves |
|--------------------------------------------------|-------------------------------------------|---------------------|------|-------------------------------|-------------|------------------|---------|
| HUBM-23FB<br>Freezer Black<br>MDSR,Glass Door(1) | 26.8 x 31.9 x 79.5<br>681 x 810 x 2019 mm | 23 Cu Ft<br>651 L   | 11   | -10° to 10°F<br>-23° to -12°C | 1<br>Hinged | 302 lb<br>137 kg | 4       |
| HUBM-48FB<br>Freezer Black<br>MDSR,Glass Door(2) | 54 x 31.9 x 79.5<br>1372 x 810 x 2019 mm  | 48 Cu Ft<br>1359 L  | 5    | -10° to 10°F<br>-23° to -12°C | 2<br>Hinged | 477 lb<br>216 kg | 8       |
| HUBM-72FB<br>Freezer Black<br>MDSR,Glass Door(3) | 81 x 31.9 x 79.5<br>2057 x 810 x 2019 mm  | 72 Cu Ft<br>2,039 L | 8    | -10° to 10°F<br>-23° to -12°C | 3<br>Hinged | 706 lb<br>320 kg | 12      |