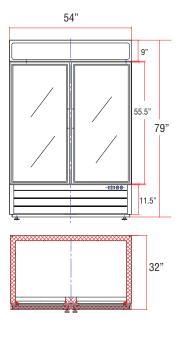

# **DIMENSIONS**

| IUBM-23FB | ►HUBM-48FB |
|-----------|------------|
|           |            |

|  | Н | UB | M | -7 | 2F | B |
|--|---|----|---|----|----|---|
|--|---|----|---|----|----|---|

| Model                                            | Dim (W"xD"xH")                            | Capacity            | Amps | Temp                          | Doors       | Weight           | Shelves |
|--------------------------------------------------|-------------------------------------------|---------------------|------|-------------------------------|-------------|------------------|---------|
| HUBM-23FB<br>Freezer Black<br>MDSR,Glass Door(1) | 26.8 x 31.9 x 79.5<br>681 x 810 x 2019 mm | 23 Cu Ft<br>651 L   | 11   | -10° to 10°F<br>-23° to -12°C | 1<br>Hinged | 302 lb<br>137 kg | 4       |
| HUBM-48FB<br>Freezer Black<br>MDSR,Glass Door(2) | 54 x 31.9 x 79.5<br>1372 x 810 x 2019 mm  | 48 Cu Ft<br>1359 L  | 5    | -10° to 10°F<br>-23° to -12°C | 2<br>Hinged | 477 lb<br>216 kg | 8       |
| HUBM-72FB<br>Freezer Black<br>MDSR,Glass Door(3) | 81 x 31.9 x 79.5<br>2057 x 810 x 2019 mm  | 72 Cu Ft<br>2,039 L | 8    | -10° to 10°F<br>-23° to -12°C | 3<br>Hinged | 706 lb<br>320 kg | 12      |