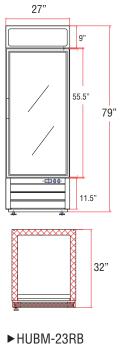

# **DIMENSIONS**

►HUBM-72RB

| UBM-23RB   | ►HUBM-48RB    |
|------------|---------------|
| UDIVI-ZOND | ► ⊓UDIVI-40ND |

| Model                                                 | Dim (W"xD"xH")                            | Capacity            | Amps | Temp                      | Doors       | Weight           | Shelves |
|-------------------------------------------------------|-------------------------------------------|---------------------|------|---------------------------|-------------|------------------|---------|
| HUBM-23RB Refrigerator Black MDSR,Glass Door(1)       | 26.8 x 31.9 x 79.5<br>681 x 810 x 2019 mm | 23 Cu Ft<br>651 L   | 6    | 33° to 41°F<br>.5° to 5°C | 1<br>Hinged | 282 lb<br>128 kg | 4       |
| HUBM-48RB Refrigerator Black MDSR,Glass Door(2)       | 54 x 31.9 x 79.5<br>1372 x 810 x 2019 mm  | 48 Cu Ft<br>1359 L  | 7    | 33° to 41°F<br>.5° to 5°C | 2<br>Hinged | 448 lb<br>203 kg | 8       |
| HUBM-72RB<br>Refrigerator Black<br>MDSR,Glass Door(3) | 81 x 31.9 x 79.5<br>2057 x 810 x 2019 mm  | 72 Cu Ft<br>2,039 L | 10   | 33° to 41°F<br>.5° to 5°C | 3<br>Hinged | 618 lb<br>280 kg | 12      |