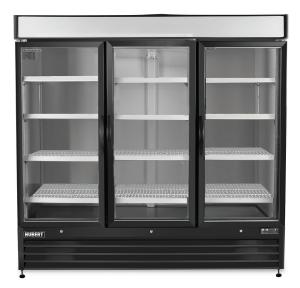

#### HUBM-23RB / HUBM-48RB / HUBM-72RB

#### GLASS DOOR MERCHANDISER REFRIGERATORS

HUBM-23RB

(Also comes with sliding doors)

HUBM-72RB (Also comes with sliding doors)

### **FEATURES**

**Hubert Glass Door Merchandiser Refrigerators are designed** for durability and visual appeal to increase the visibility of your product to promote sales and enhance profits. Featuring a bottom mounted compressor, the glass door merchandisers effectively keep product at exactly the right temperature while utilizing energy efficiency. The simple to use but precise digital controls allow for accurate and flexible use of the unit. For energy savings, durability, and visually appealing construction, **Hubert Glass Door Merchandiser Refrigerators** are sure to be a hit.

- · Coated steel exterior and interior
- Electronic thermostat and digital LED temperature display for accurate control and easy reading
- · CFC free refrigerant and foam
- · Self-closing door
- Magnetic gasket
- · Double pane glass
- · Powder coated cold rolled steel walls and cabinet. stainless steel floor
- LED lamps
- Available in 120V/60Hz/1

# **DIMENSIONS**

►HUBM-72RB

| UBM-23RB   | ►HUBM-48RB    |
|------------|---------------|
| UDIVI-ZOND | ► ⊓UDIVI-40ND |

| Model                                                 | Dim (W"xD"xH")                            | Capacity            | Amps | Temp                      | Doors       | Weight           | Shelves |
|-------------------------------------------------------|-------------------------------------------|---------------------|------|---------------------------|-------------|------------------|---------|
| HUBM-23RB Refrigerator Black MDSR,Glass Door(1)       | 26.8 x 31.9 x 79.5<br>681 x 810 x 2019 mm | 23 Cu Ft<br>651 L   | 6    | 33° to 41°F<br>.5° to 5°C | 1<br>Hinged | 282 lb<br>128 kg | 4       |
| HUBM-48RB Refrigerator Black MDSR,Glass Door(2)       | 54 x 31.9 x 79.5<br>1372 x 810 x 2019 mm  | 48 Cu Ft<br>1359 L  | 7    | 33° to 41°F<br>.5° to 5°C | 2<br>Hinged | 448 lb<br>203 kg | 8       |
| HUBM-72RB<br>Refrigerator Black<br>MDSR,Glass Door(3) | 81 x 31.9 x 79.5<br>2057 x 810 x 2019 mm  | 72 Cu Ft<br>2,039 L | 10   | 33° to 41°F<br>.5° to 5°C | 3<br>Hinged | 618 lb<br>280 kg | 12      |