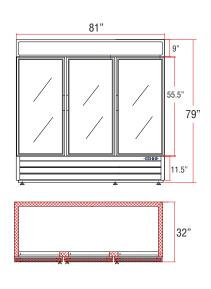

# **DIMENSIONS**

►HUBM-72RB

| UBM-23RB   | ►HUBM-48RB    |
|------------|---------------|
| UDIVI-ZOND | ► ⊓UDIVI-40ND |

| Model                                                 | Dim (W"xD"xH")                            | Capacity            | Amps | Temp                      | Doors       | Weight           | Shelves |
|-------------------------------------------------------|-------------------------------------------|---------------------|------|---------------------------|-------------|------------------|---------|
| HUBM-23RB Refrigerator Black MDSR,Glass Door(1)       | 26.8 x 31.9 x 79.5<br>681 x 810 x 2019 mm | 23 Cu Ft<br>651 L   | 6    | 33° to 41°F<br>.5° to 5°C | 1<br>Hinged | 282 lb<br>128 kg | 4       |
| HUBM-48RB Refrigerator Black MDSR,Glass Door(2)       | 54 x 31.9 x 79.5<br>1372 x 810 x 2019 mm  | 48 Cu Ft<br>1359 L  | 7    | 33° to 41°F<br>.5° to 5°C | 2<br>Hinged | 448 lb<br>203 kg | 8       |
| HUBM-72RB<br>Refrigerator Black<br>MDSR,Glass Door(3) | 81 x 31.9 x 79.5<br>2057 x 810 x 2019 mm  | 72 Cu Ft<br>2,039 L | 10   | 33° to 41°F<br>.5° to 5°C | 3<br>Hinged | 618 lb<br>280 kg | 12      |