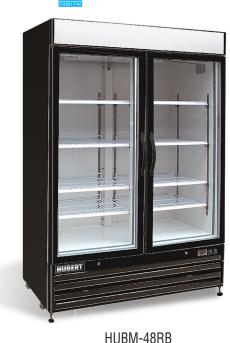

#### HUBM-23RB / HUBM-48RB / HUBM-72RB

### **FEATURES**

**Hubert Glass Door Merchandiser Refrigerators are designed** for durability and visual appeal to increase the visibility of your product to promote sales and enhance profits. Featuring a bottom mounted compressor, the glass door merchandisers effectively keep product at exactly the right temperature while utilizing energy efficiency. The simple to use but precise digital controls allow for accurate and flexible use of the unit. For energy savings, durability, and visually appealing construction, **Hubert Glass Door Merchandiser Refrigerators** are sure to be a hit.

- · Coated steel exterior and interior
- Electronic thermostat and digital LED temperature display for accurate control and easy reading
- · CFC free refrigerant and foam
- · Self-closing door
- Magnetic gasket
- · Double pane glass
- · Powder coated cold rolled steel walls and cabinet. stainless steel floor
- LED lamps
- Available in 120V/60Hz/1

# **DIMENSIONS**

►HUBM-72RB

| UBM-23RB   | ►HUBM-48RB    |
|------------|---------------|
| UDIVI-ZOND | ► ⊓UDIVI-40ND |

| Model                                                 | Dim (W"xD"xH")                            | Capacity            | Amps | Temp                      | Doors       | Weight           | Shelves |
|-------------------------------------------------------|-------------------------------------------|---------------------|------|---------------------------|-------------|------------------|---------|
| HUBM-23RB Refrigerator Black MDSR,Glass Door(1)       | 26.8 x 31.9 x 79.5<br>681 x 810 x 2019 mm | 23 Cu Ft<br>651 L   | 6    | 33° to 41°F<br>.5° to 5°C | 1<br>Hinged | 282 lb<br>128 kg | 4       |
| HUBM-48RB Refrigerator Black MDSR,Glass Door(2)       | 54 x 31.9 x 79.5<br>1372 x 810 x 2019 mm  | 48 Cu Ft<br>1359 L  | 7    | 33° to 41°F<br>.5° to 5°C | 2<br>Hinged | 448 lb<br>203 kg | 8       |
| HUBM-72RB<br>Refrigerator Black<br>MDSR,Glass Door(3) | 81 x 31.9 x 79.5<br>2057 x 810 x 2019 mm  | 72 Cu Ft<br>2,039 L | 10   | 33° to 41°F<br>.5° to 5°C | 3<br>Hinged | 618 lb<br>280 kg | 12      |