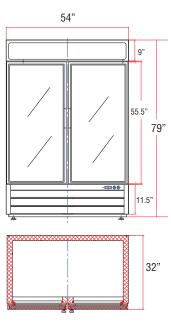

# **DIMENSIONS**

►HUBM-72RB

| UBM-23RB   | ►HUBM-48RB    |
|------------|---------------|
| UDIVI-ZOND | ► ⊓UDIVI-40ND |

| Model                                                 | Dim (W"xD"xH")                            | Capacity            | Amps | Temp                      | Doors       | Weight           | Shelves |
|-------------------------------------------------------|-------------------------------------------|---------------------|------|---------------------------|-------------|------------------|---------|
| HUBM-23RB Refrigerator Black MDSR,Glass Door(1)       | 26.8 x 31.9 x 79.5<br>681 x 810 x 2019 mm | 23 Cu Ft<br>651 L   | 6    | 33° to 41°F<br>.5° to 5°C | 1<br>Hinged | 282 lb<br>128 kg | 4       |
| HUBM-48RB Refrigerator Black MDSR,Glass Door(2)       | 54 x 31.9 x 79.5<br>1372 x 810 x 2019 mm  | 48 Cu Ft<br>1359 L  | 7    | 33° to 41°F<br>.5° to 5°C | 2<br>Hinged | 448 lb<br>203 kg | 8       |
| HUBM-72RB<br>Refrigerator Black<br>MDSR,Glass Door(3) | 81 x 31.9 x 79.5<br>2057 x 810 x 2019 mm  | 72 Cu Ft<br>2,039 L | 10   | 33° to 41°F<br>.5° to 5°C | 3<br>Hinged | 618 lb<br>280 kg | 12      |