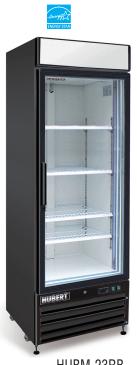

#### HUBM-23RB / HUBM-48RB / HUBM-72RB

#### GLASS DOOR MERCHANDISER REFRIGERATORS

HUBM-23RB

(Also comes with sliding doors)

HUBM-72RB (Also comes with sliding doors)

### **FEATURES**

**Hubert Glass Door Merchandiser Refrigerators are designed** for durability and visual appeal to increase the visibility of your product to promote sales and enhance profits. Featuring a bottom mounted compressor, the glass door merchandisers effectively keep product at exactly the right temperature while utilizing energy efficiency. The simple to use but precise digital controls allow for accurate and flexible use of the unit. For energy savings, durability, and visually appealing construction, **Hubert Glass Door Merchandiser Refrigerators** are sure to be a hit.

- · Coated steel exterior and interior
- Electronic thermostat and digital LED temperature display for accurate control and easy reading
- · CFC free refrigerant and foam
- · Self-closing door
- Magnetic gasket
- · Double pane glass
- · Powder coated cold rolled steel walls and cabinet. stainless steel floor
- LED lamps
- Available in 120V/60Hz/1