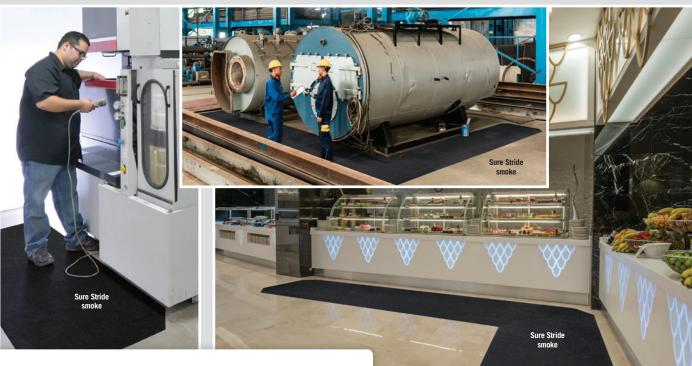

## INDOOR/SLIP-RESISTANT

## the andersen company SURE STRIDE™

## Product No. 4450

| Size (ft.)      | Quantity/Price |        |        | Shipping Wt. |
|-----------------|----------------|--------|--------|--------------|
|                 | 1-6            | 7-30   | 31+    | (lbs)        |
| 3' x 100' roll* | 318.50         | 302.58 | 293.01 | 36           |