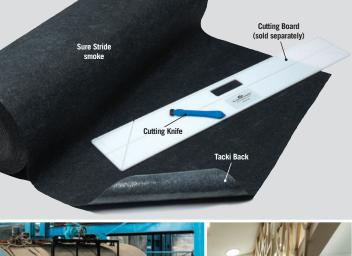

\*One cutting knife included with each roll.
Additional cutting knives may be purchased separately.

Cutting Board Product No. 4459

Cutting Knife Product No. 4460

DISCLAIMER: The customer accepts responsibility in the event that the adhesive backing transfers onto the floor. The water soluble adhesive can be easily removed with soap, water and a brush. Sure Stride mats should be replaced if they show signs of wear or damage and should always be changed out within 3 months to guard against adhesive transfer to the floor.