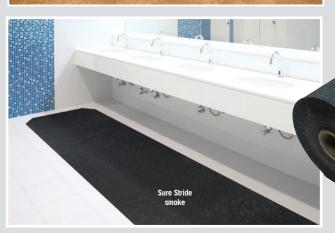

## INDOOR/SLIP-RESISTANT



## the andersen company SURE STRIDE™

## Product No. 4450

| Size (ft.)      | Quantity/Price |        |        | Shipping Wt. |
|-----------------|----------------|--------|--------|--------------|
|                 | 1-6            | 7-30   | 31+    | (lbs)        |
| 3' x 100' roll* | 318.50         | 302.58 | 293.01 | 36           |

\*One cutting knife included with each roll.
Additional cutting knives may be purchased separately.

Cutting Board Product No. 4459

Cutting Knife Product No. 4460







DISCLAIMER: The customer accepts responsibility in the event that the adhesive backing transfers onto the floor. The water soluble adhesive can be easily removed with soap, water and a brush. Sure Stride mats should be replaced if they show signs of wear or damage and should always be changed out within 3 months to guard against adhesive transfer to the floor.