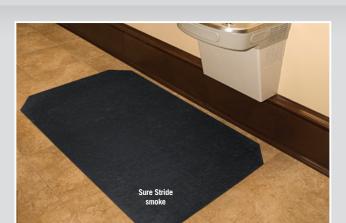

## INDOOR/SLIP-RESISTANT



## the andersen company SURE STRIDE™

## Product No. 4450

| Size (ft.)      | Quantity/Price |        |        | Shipping Wt. |
|-----------------|----------------|--------|--------|--------------|
|                 | 1-6            | 7-30   | 31+    | (lbs)        |
| 3' x 100' roll* | 318.50         | 302.58 | 293.01 | 36           |

\*One cutting knife included with each roll.
Additional cutting knives may be purchased separately.

Cutting Board Product No. 4459

Cutting Knife Product No. 4460







DISCLAIMER: The customer accepts responsibility in the event that the adhesive backing transfers onto the floor. The water soluble adhesive can be easily removed with soap, water and a brush. Sure Stride mats should be replaced if they show signs of wear or damage and should always be c