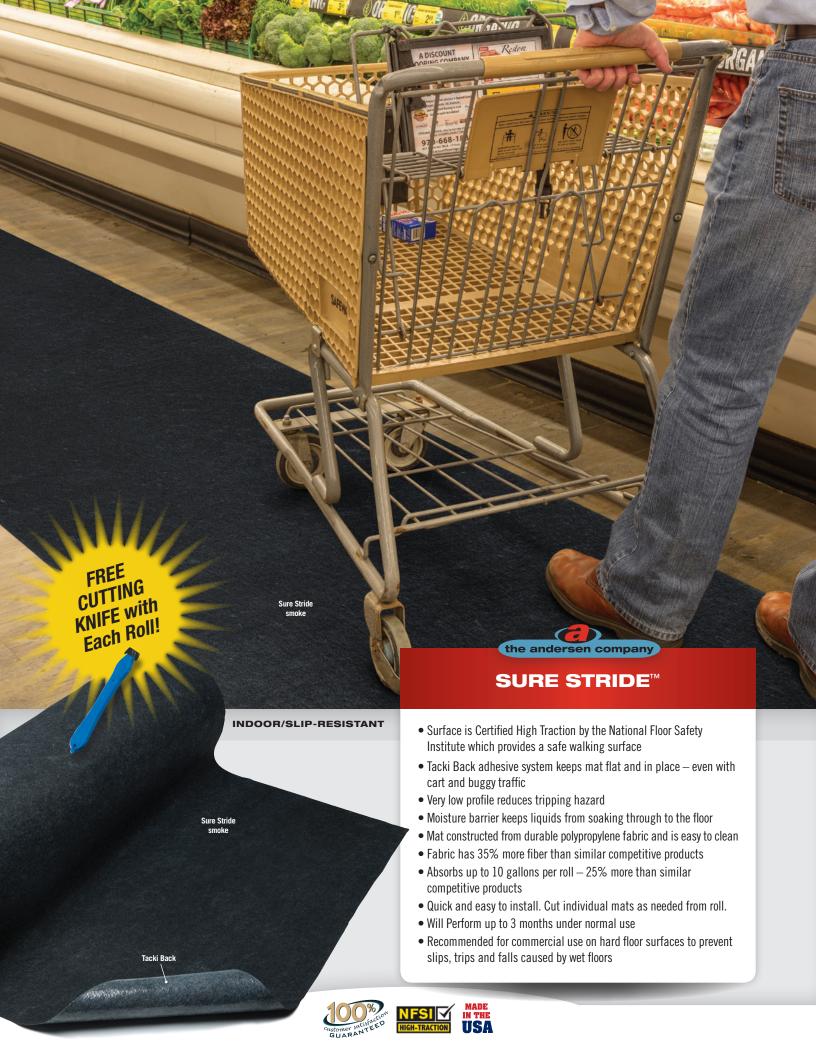

## INDOOR/SLIP-RESISTANT

## the andersen company SURE STRIDE™

## Product No. 4450

| Size (ft.)      | Quantity/Price |        |        | Shipping Wt. |
|-----------------|----------------|--------|--------|--------------|
|                 | 1-6            | 7-30   | 31+    | (lbs)        |
| 3' x 100' roll* | 318.50         | 302.58 | 293.01 | 36           |

\*One cutting knife included with each roll.
Additional cutting knives may be purchased separately.

Cutting Board Product No. 4459

Cutting Knife Product No. 4460

DISCLAIMER: The customer accepts responsibility in the event that the adhesive backing transfers onto the floor. The water soluble adhesive can be easily removed with soap, water and a brush. Sure Stride mats should be replaced if they show signs of wear or damage and should always be changed out within 3 months to guard against adhesive transfer to the floor.