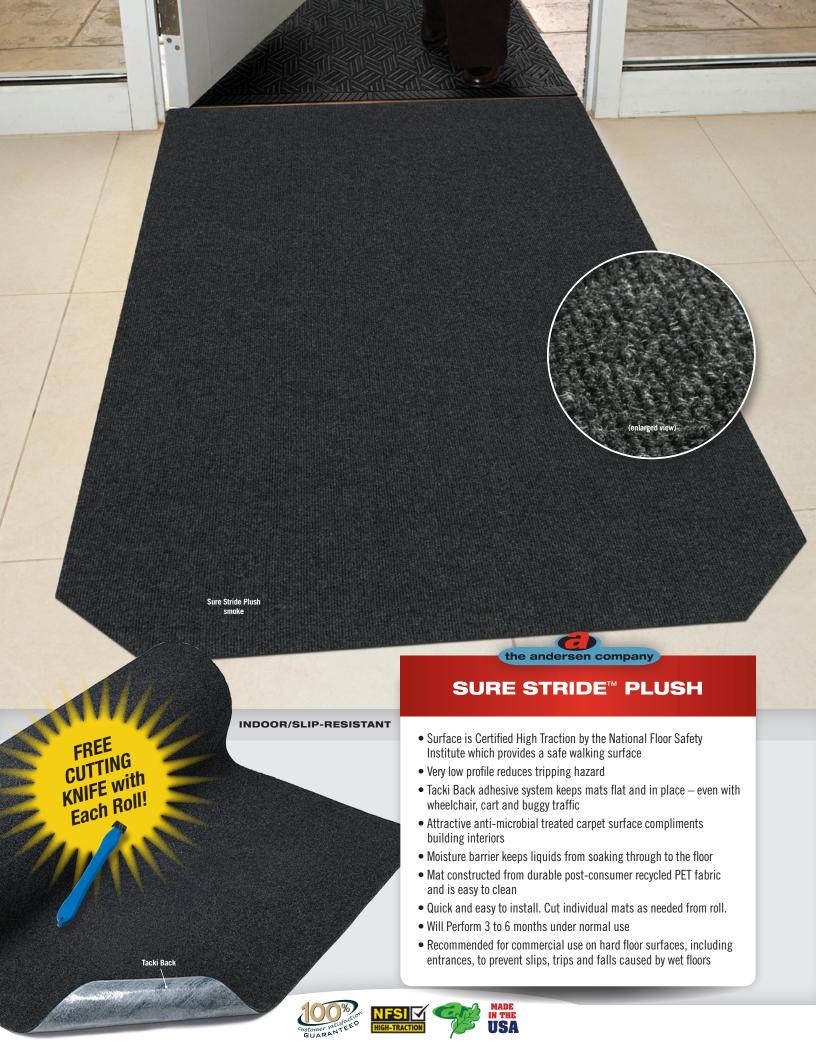

## INDOOR/SLIP-RESISTANT

## the andersen company SURE STRIDE™ PLUSH

\*One cutting knife included with each roll.
Additional cutting knives may be purchased separately.

Cutting Board Product No. 4459

Cutting Knife Product No. 4460

Cutting Board (sold separately)

Sure Stride Plush smoke

Cutting Knife

Tacki Back

Sure Stride Plush smoke

DISCLAIMER: The customer accepts responsibility in the event that the adhesive backing transfers onto the floor. The water soluble adhesive can be easily removed with soap, water and a brush. Sure Stride Plush mats should be replaced if they show signs of wear or damage and should always be changed out within 3 to 6 months to guard against adhesive transfer to the floor.