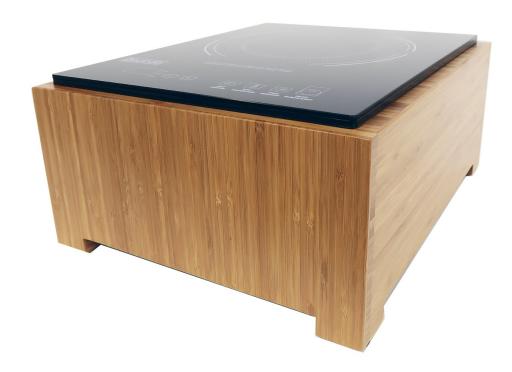

## Bamboo Induction/COOKTOP BURNER

Item: 3633-60

Overall Product Dimensions: 12 3/4"W x 15 7/8"D x 6 7/8"H

- Product Break Down:
  - Bamboo Frame 3633-60

Made of Bamboo

- Care instructions: Wipe with dry cloth, or use a damp cloth and mild dish soap. For added care: Apply food grade mineral oil—NOT dishwasher safe.
- Eurodib Induction Burner (11 3/16"W x 15"D x 2 1/2"H)

'Touch Screen' controls: Gets up to 450 degrees

Suitable for steel or cast iron, enameled iron, stainless steel, and flat bottom pans/pots with diameter of 12-26CM (Comes with magnetic test strip.)

Care Instructions: Wipe glass-ceramic plate and plastic surface with slightly damp towel