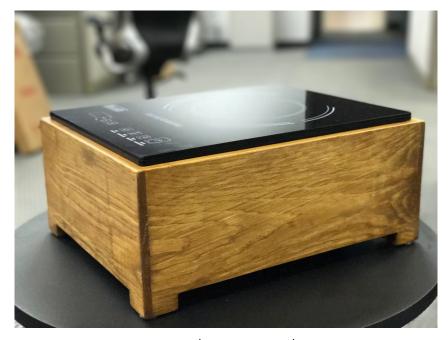

## Induction / COOKTOP BURNER

Item: 3633-99 | 3633-60 | 3633-98

Overall Product Dimensions: 12 3/4"W x 15 7/8"D x 6 7/8"H

Product Break Down:

- Madera Frame 3633-99 (Pictured)

Made of Reclaimed Wood and sealed with catalyzed varnish for increased water resistance

- Bamboo Frame 3633-60

Made of Bamboo

- Walnut Frame 3633-98

Made of Walnut

- Care instructions: Wipe with dry cloth, or a mild wood cleaner such as Pledge .
   Madera products are NOT dishwasher safe.
- Eurodib Induction Burner (11 3/16"W x 15"D x 2 1/2"H)

'Touch Screen' controls

Suitable for steel or cast iron, enameled iron, stainless steel, and flat bottom pans/pots with diameter of 12-26CM (Comes with magnetic test strip.)

Care Instructions: Wipe glass-ceramic plate and plastic surface with slightly damp towel