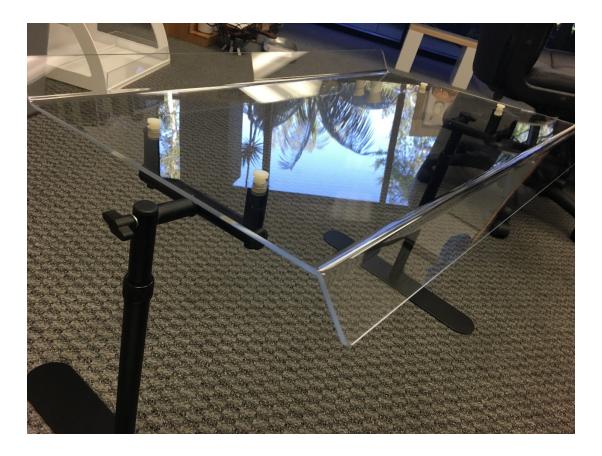

Step 3:

Unscrew the 4

white screws on the top of the stands

**Step 4:** Gently place sneezeguard shield on the stands, and continue to insert the white screws back to their original positions.

**Step 5:** Loosen left and right wingnuts until sneezguard is in desired position, and then tighten.