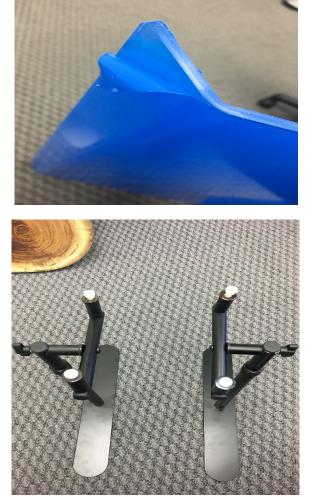

## 751-3 - Portable Metal Frame Sneezeguard

**Step 1:** Peel off the blue protective tape on both sides being careful not to scratch.

**Step 2:** Set both stands so that they face each other, as pictured.