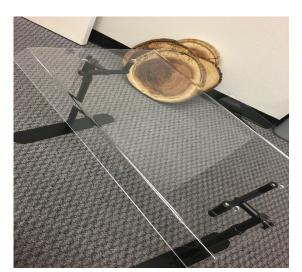

Step 3:

Unscrew the 4

white screws on the top of the stands

**Step 4:** Gently place sneezeguard shield on the stands, and continue to insert the white screws back to their original positions.

**Step 5:** Loosen left and right wingnuts until sneezguard is in desired position, and then tighten.