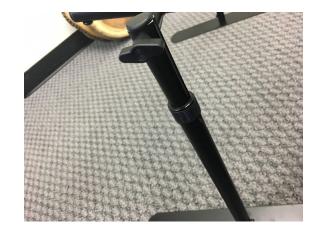

**Step 6:** Loosen left and right tensioner to adjust height to desired position, then tighten.