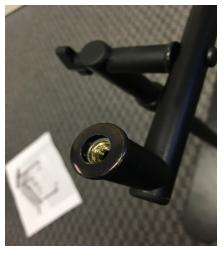

Step 3:

Unscrew the 4

white screws on the top of the stands

**Step 4:** Gently place sneezeguard shield on the stands, and continue to insert the white screws back to their original positions.

**Step 5:** Loosen left and right wingnuts until sneezguard is in desired position, and then tighten.