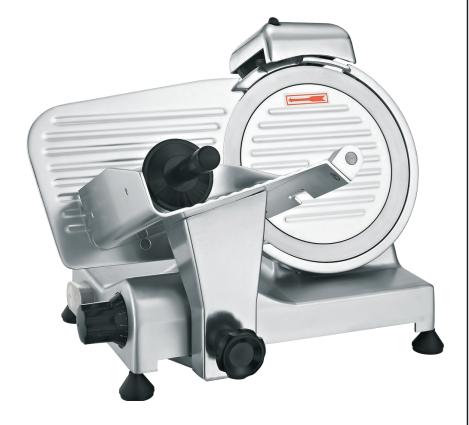

### **MEAT SLICER, 9"**

- 3/8 HP air-cooled motor
- Adjustable slice thickness from 0 to 3/8"
- Built-in blade sharpener
- Removable carriage for easy cleaning
- Slices cold meats and cheeses
- 8.6" diameter stainless steel blade
- 6' power cord and plug

# 9" meat slicer