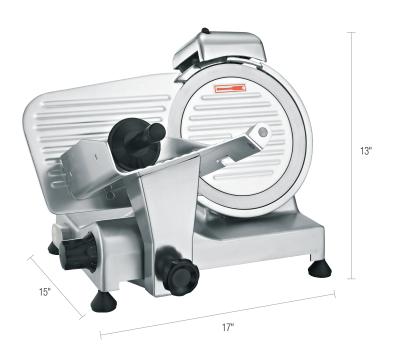

## **PLAN VIEW**

#### **SPECIFICATIONS:**

| Equipment (WxDxH)17" | x 15" x 13" |
|----------------------|-------------|
| Equipment Weight     | 30 lbs      |
| Shipping Weight      | 34 lbs      |
| Voltage              | 110         |
| Wattage              | 280         |
| Amps                 | 2.5         |
| Plug Configuration   | 5-15P       |