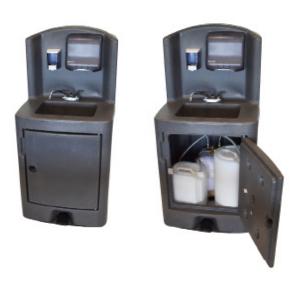

### PHS-5

For the large community outdoor function, when hand-washing is a must! Shipped fully assembled, complete with removable fresh and waste water tanks, 12 foot cord, standard wall plug and city water and drain hookups. Available in warm and cold water models.

Also includes pump-saver foot switch to eliminate pump burn out, allowing the operator to use the foot pedal to turn the faucet on/off.

### **SPECIFICATIONS**

- Polyethylene construction
- Lockable access Door
- 120 Volt water heater 2 Imp. Gallons
- 120 Volt water pump
- 1 x 20 litre (5 gallon) removable fresh water tank
- 1 X 30 litre (7.5 gallon) removable waste water tank
- Backsplash w/ soap & towel dispensers
- 12 foot cord with standard wall plug
- City water and drain hookups
- Ready to use: ships completely assembled and crated
- Moves like a hand truck
- Extra large basin for forearm immersion
- All units are NSF, CSA, UL or equal approved
- 1 year parts and labour warranty