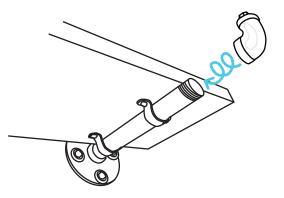

6 ALIGN HOLES WITH WALL ANCHORS AND TIGHTEN FOUR BOLTS, SMALL WASHERS AND LARGE WASHERS IN THE ORDER SHOWN.

8 SLIDE SHELF ONTO PIPES AND SCREW ON ELBOW NUTS TO FINISH.

9555 Dry Fork Rd., Harrison, OH 45030-1994 . 1-800-543-7374 www.hubert.com