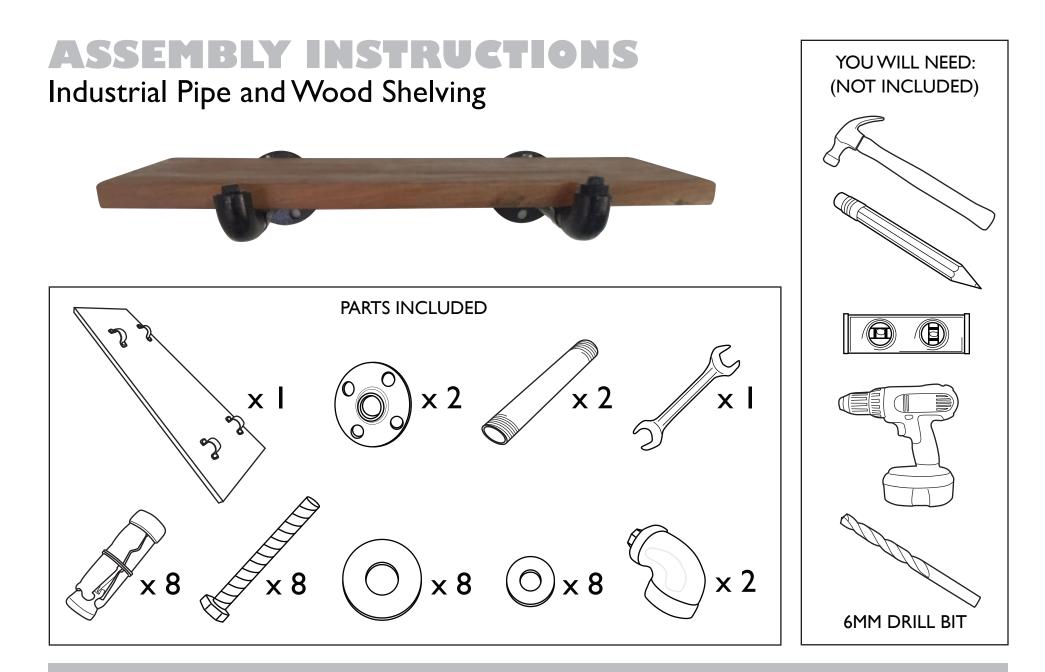

## Industrial Pipe and Wood Shelving

9555 Dry Fork Rd., Harrison, OH 45030-1994 . 1-800-543-7374 www.hubert.com

## Industrial Pipe and Wood Shelving

5

DRILL HOLES IN WALL AT PENCIL MARKS AND INSERT WALL ANCHORS AS SHOWN. TAP WITH HAMMER UNTIL THEY ARE EVEN WITH SURFACE.

SLIDE SHELF AND REMAINING PIPE ONTO MOUNTED PIPE WITH ROUND BRACKETS ON BOTTOM. USE LEVEL TO ALIGN THE SHELF AND MARK WALL IN BOTTOM THREE HOLES OF LEFT ROUND METAL PLATE. REPEAT STEPS 4-6 TO ATTACH SECOND PIPE TO WALL.