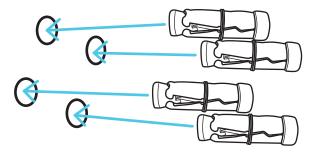

## Industrial Pipe and Wood Shelving

5

DRILL HOLES IN WALL AT PENCIL MARKS AND INSERT WALL ANCHORS AS SHOWN. TAP WITH HAMMER UNTIL THEY ARE EVEN WITH SURFACE.

SLIDE SHELF AND REMAINING PIPE ONTO MOUNTED PIPE WITH ROUND BRACKETS ON BOTTOM. USE LEVEL TO ALIGN THE SHELF AND MARK WALL IN BOTTOM THREE HOLES OF LEFT ROUND METAL PLATE. REPEAT STEPS 4-6 TO ATTACH SECOND PIPE TO WALL.