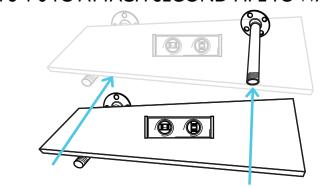

## Industrial Pipe and Wood Shelving

5

DRILL HOLES IN WALL AT PENCIL MARKS AND INSERT WALL ANCHORS AS SHOWN. TAP WITH HAMMER UNTIL THEY ARE EVEN WITH SURFACE.

SLIDE SHELF AND REMAINING PIPE ONTO MOUNTED PIPE WITH ROUND BRACKETS ON BOTTOM. USE LEVEL TO ALIGN THE SHELF AND MARK WALL IN BOTTOM THREE HOLES OF LEFT ROUND METAL PLATE. REPEAT STEPS 4-6 TO ATTACH SECOND PIPE TO WALL.

6 ALIGN HOLES WITH WALL ANCHORS AND TIGHTEN FOUR BOLTS, SMALL WASHERS AND LARGE WASHERS IN THE ORDER SHOWN.

8 SLIDE SHELF ONTO PIPES AND SCREW ON ELBOW NUTS TO FINISH.

9555 Dry Fork Rd., Harrison, OH 45030-1994 . 1-800-543-7374 www.hubert.com