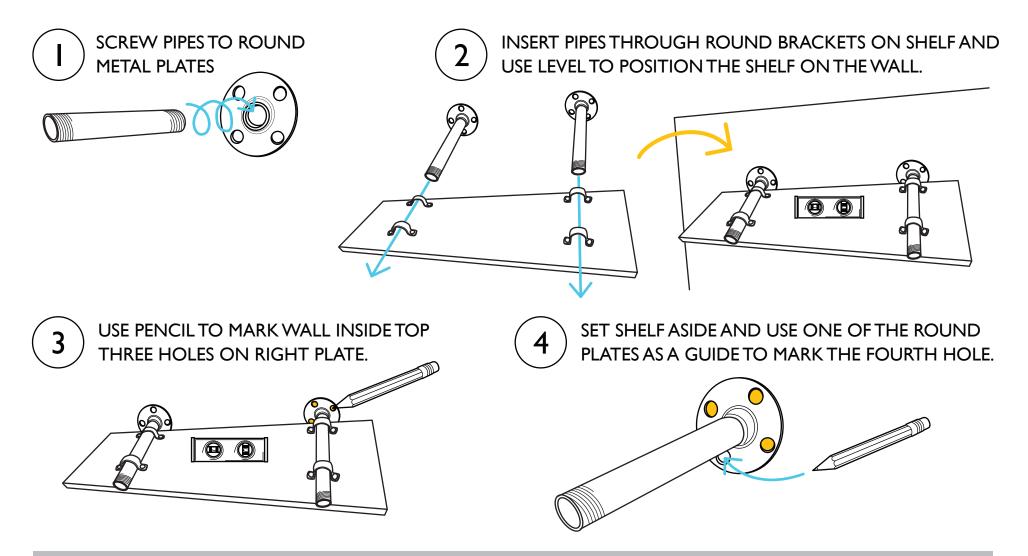

## Industrial Pipe and Wood Shelving

5

DRILL HOLES IN WALL AT PENCIL MARKS AND INSERT WALL ANCHORS AS SHOWN. TAP WITH HAMMER UNTIL THEY ARE EVEN WITH SURFACE.

SLIDE SHELF AND REMAINING PIPE ONTO MOUNTED PIPE WITH ROUND BRACKETS ON BOTTOM. USE LEVEL TO ALIGN THE SHELF AND MARK WALL IN BOTTOM THREE HOLES OF LEFT ROUND METAL PLATE. REPEAT STEPS 4-6 TO ATTACH SECOND PIPE TO WALL.