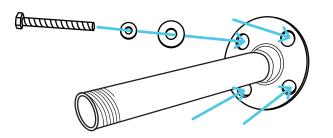

6 ALIGN HOLES WITH WALL ANCHORS AND TIGHTEN FOUR BOLTS, SMALL WASHERS AND LARGE WASHERS IN THE ORDER SHOWN.

8 SLIDE SHELF ONTO PIPES AND SCREW ON ELBOW NUTS TO FINISH.

9555 Dry Fork Rd., Harrison, OH 45030-1994 . 1-800-543-7374 www.hubert.com