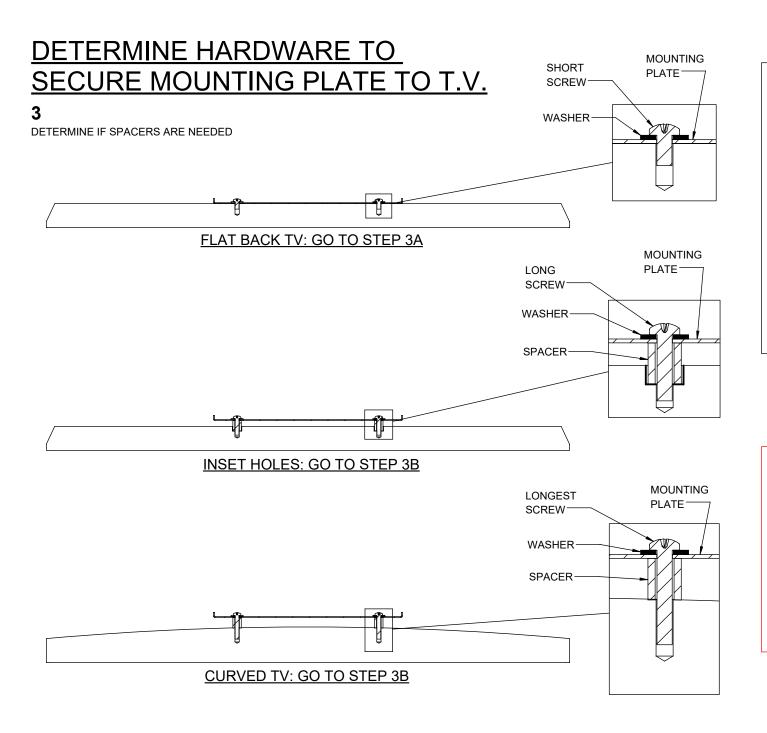

# DETERMINE HARDWARE TO SECURE MOUNTING PLATE TO T.V.

1

IDENTIFY THE TYPE OF TV BACKING.

NOTE: TV MOUNTING PLATE FITS VESA PATTERN SIZES: 100 X 100 200 X 200 300 X 300

#### **DETERMINE HARDWARE TO** SECURE MOUNTING PLATE TO T.V.

2

TEST HARDWARE SIZES AND LENGTHS FROM WHAT IS INCLUDED IN THIS KIT.

| TV MOUNT HARDWARE | VESA PATTERN            | QTY. |
|-------------------|-------------------------|------|
| M4 X 12mm SCREW   | 100 x 100               | 4    |
| M4 X 35mm SCREW   | 100 x 100               | 4    |
| M5 x 12mm SCREW   | 200 x 200               | 4    |
| M5 x 35mm SCREW   | 200 x 200               | 4    |
| M4/M5 WASHER      | 100 x 100               | 4    |
| M6 X 12MM SCREW   | 200 x 200               | 4    |
| M6 x 35mm SCREW   | 200 x 200               | 4    |
| M8 x 16mm SCREW   | 300 x 300               | 4    |
| M8 x 20mm SCREW   | 300 x 300               | 4    |
| M8 X 35mm SCREW   | 300 x 300               | 4    |
| M6/8 WASHER       | 200 x 200/<br>300 X 300 | 4    |
| PLASTIC SPACER    |                         | 4    |

M4

SELECT CORRECT SCREW SIZE FROM TV MOUNTING HARDWARE BAG. SELECT THE LONGEST SCREW LENGTH THAT WILL FIT AND TIGHTEN TV BRACKETS AGAINST TV.

IF SCREWS ARE TOO SHORT THEY WILL NOT THREAD INTO THE HOLES ON THE TV.

IF SCREWS ARE TOO LONG, TV BRACKETS WILL NOT TIGHTEN AGAINST TV.

IT IS POSSIBLE THAT NO COMBINATIONS OF THE PROVIDED HARDWARE WORK FOR YOUR TV BRAND.

IF THIS IS THE CASE, PLEASE CONTACT THE MANUFACTURER OF THIS MOUNTING KIT FOR ASSISTANCE.