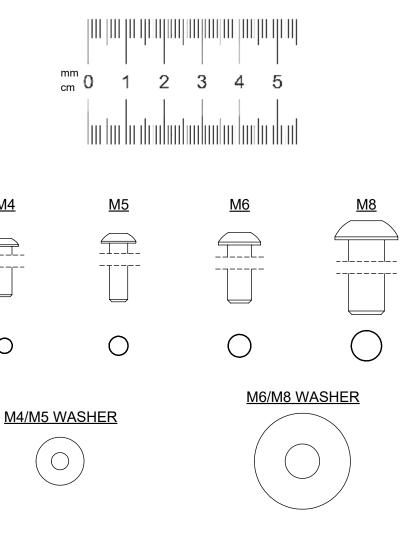

#### **DETERMINE HARDWARE TO** SECURE MOUNTING PLATE TO T.V.

2

TEST HARDWARE SIZES AND LENGTHS FROM WHAT IS INCLUDED IN THIS KIT.

| TV MOUNT HARDWARE | VESA PATTERN            | QTY. |
|-------------------|-------------------------|------|
| M4 X 12mm SCREW   | 100 x 100               | 4    |
| M4 X 35mm SCREW   | 100 x 100               | 4    |
| M5 x 12mm SCREW   | 200 x 200               | 4    |
| M5 x 35mm SCREW   | 200 x 200               | 4    |
| M4/M5 WASHER      | 100 x 100               | 4    |
| M6 X 12MM SCREW   | 200 x 200               | 4    |
| M6 x 35mm SCREW   | 200 x 200               | 4    |
| M8 x 16mm SCREW   | 300 x 300               | 4    |
| M8 x 20mm SCREW   | 300 x 300               | 4    |
| M8 X 35mm SCREW   | 300 x 300               | 4    |
| M6/8 WASHER       | 200 x 200/<br>300 X 300 | 4    |
| PLASTIC SPACER    |                         | 4    |

M4

SELECT CORRECT SCREW SIZE FROM TV MOUNTING HARDWARE BAG. SELECT THE LONGEST SCREW LENGTH THAT WILL FIT AND TIGHTEN TV BRACKETS AGAINST TV.

IF SCREWS ARE TOO SHORT THEY WILL NOT THREAD INTO THE HOLES ON THE TV.