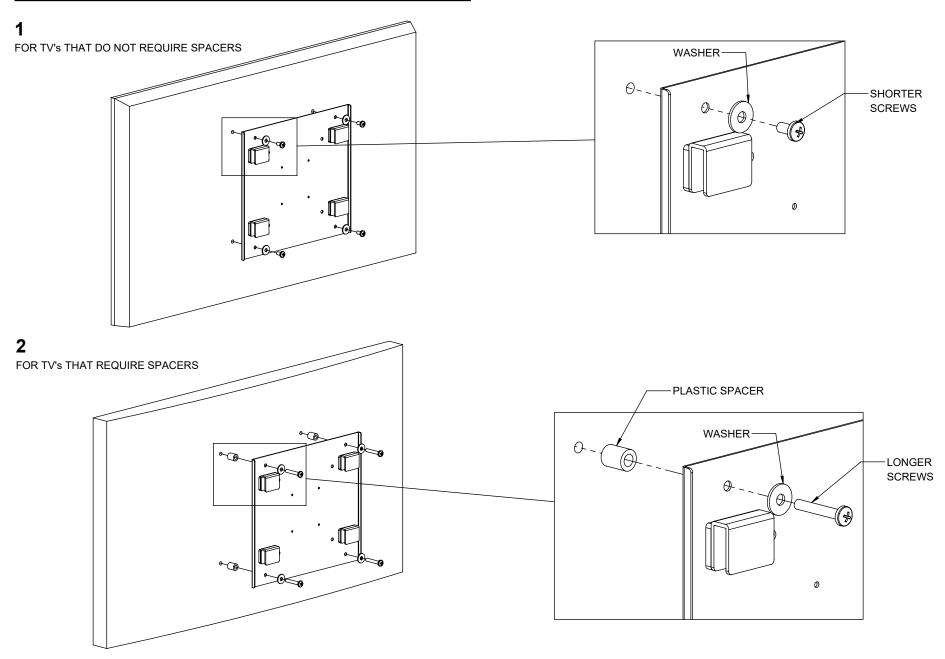

# DETERMINE HARDWARE TO SECURE MOUNTING PLATE TO T.V.

1

IDENTIFY THE TYPE OF TV BACKING.

NOTE: TV MOUNTING PLATE FITS VESA PATTERN SIZES: 100 X 100 200 X 200 300 X 300

#### **DETERMINE HARDWARE TO** SECURE MOUNTING PLATE TO T.V.

2

TEST HARDWARE SIZES AND LENGTHS FROM WHAT IS INCLUDED IN THIS KIT.

| TV MOUNT HARDWARE | VESA PATTERN            | QTY. |
|-------------------|-------------------------|------|
| M4 X 12mm SCREW   | 100 x 100               | 4    |
| M4 X 35mm SCREW   | 100 x 100               | 4    |
| M5 x 12mm SCREW   | 200 x 200               | 4    |
| M5 x 35mm SCREW   | 200 x 200               | 4    |
| M4/M5 WASHER      | 100 x 100               | 4    |
| M6 X 12MM SCREW   | 200 x 200               | 4    |
| M6 x 35mm SCREW   | 200 x 200               | 4    |
| M8 x 16mm SCREW   | 300 x 300               | 4    |
| M8 x 20mm SCREW   | 300 x 300               | 4    |
| M8 X 35mm SCREW   | 300 x 300               | 4    |
| M6/8 WASHER       | 200 x 200/<br>300 X 300 | 4    |
| PLASTIC SPACER    |                         | 4    |

M4

SELECT CORRECT SCREW SIZE FROM TV MOUNTING HARDWARE BAG. SELECT THE LONGEST SCREW LENGTH THAT WILL FIT AND TIGHTEN TV BRACKETS AGAINST TV.

IF SCREWS ARE TOO SHORT THEY WILL NOT THREAD INTO THE HOLES ON THE TV.

IF SCREWS ARE TOO LONG, TV BRACKETS WILL NOT TIGHTEN AGAINST TV.

IT IS POSSIBLE THAT NO COMBINATIONS OF THE PROVIDED HARDWARE WORK FOR YOUR TV BRAND.

IF THIS IS THE CASE, PLEASE CONTACT THE MANUFACTURER OF THIS MOUNTING KIT FOR ASSISTANCE.

### SECURE MOUNTING PLATE TO T.V.