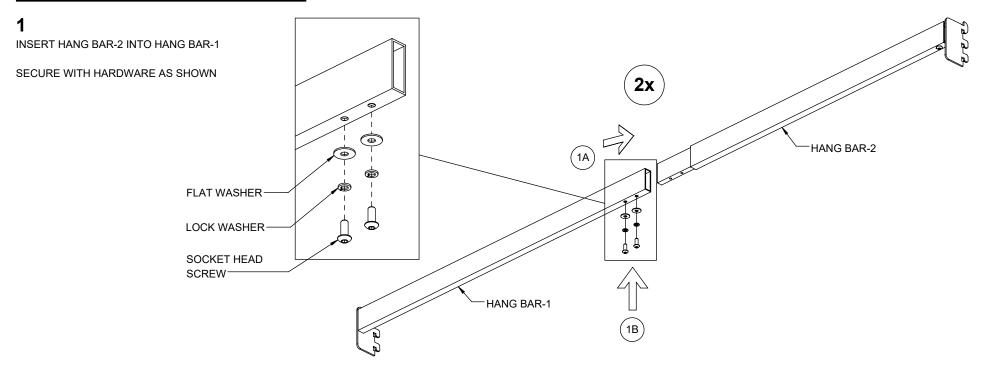

# TV MOUNT FOR PIPE SYSTEM FOR 50" DISPLAY MAXIMUM

**INCLUDED HARDWARE** (FOR HANG BAR ASSEMBLY)

ITEM # PSFSTV-F



### **DETERMINE WHICH ASSEMBLY YOU REQUIRE**

**NOTE:** MAX DISPLAY SIZE IS 50"



**REAR MOUNT ON ON PSFS96** 



FRONT MOUNT ON ON PSFS96



### **HANG BAR ASSEMBLY**





# DETERMINE HARDWARE TO SECURE MOUNTING PLATE TO T.V.

1

IDENTIFY THE TYPE OF TV BACKING.



NOTE: TV MOUNTING PLATE FITS VESA PATTERN SIZES: 100 X 100 200 X 200 300 X 300





#### **DETERMINE HARDWARE TO** SECURE MOUNTING PLATE TO T.V.

2

TEST HARDWARE SIZES AND LENGTHS FROM WHAT IS INCLUDED IN THIS KIT.

| TV MOUNT HARDWARE | VESA PATTERN            | QTY. |
|-------------------|-------------------------|------|
| M4 X 12mm SCREW   | 100 x 100               | 4    |
| M4 X 35mm SCREW   | 100 x 100               | 4    |
| M5 x 12mm SCREW   | 200 x 200               | 4    |
| M5 x 35mm SCREW   | 200 x 200               | 4    |
| M4/M5 WASHER      | 100 x 100               | 4    |
| M6 X 12MM SCREW   | 200 x 200               | 4    |
| M6 x 35mm SCREW   | 200 x 200