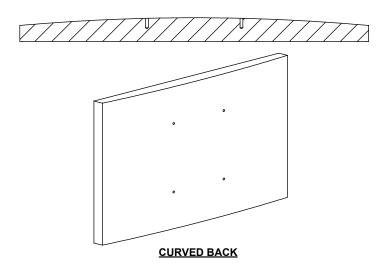

# DETERMINE HARDWARE TO SECURE MOUNTING PLATE TO T.V.

1

IDENTIFY THE TYPE OF TV BACKING.

NOTE: TV MOUNTING PLATE FITS VESA PATTERN SIZES: 100 X 100 200 X 200 300 X 300