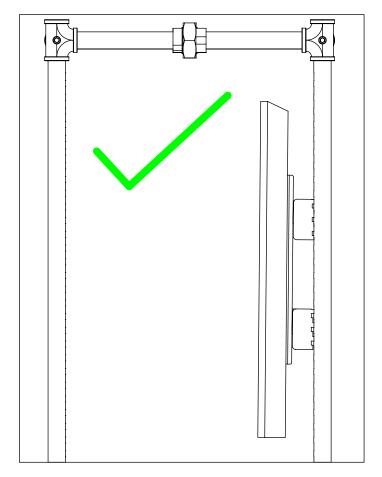

CREW   | 300 x 300               | 4    |
| M8 x 20mm SCREW   | 300 x 300               | 4    |
| M8 X 35mm SCREW   | 300 x 300               | 4    |
| M6/8 WASHER       | 200 x 200/<br>300 X 300 | 4    |
| PLASTIC SPACER    |                         | 4    |



M4







SELECT CORRECT SCREW SIZE FROM TV MOUNTING HARDWARE BAG. SELECT THE LONGEST SCREW LENGTH THAT WILL FIT AND TIGHTEN TV BRACKETS AGAINST TV.

IF SCREWS ARE TOO SHORT THEY WILL NOT THREAD INTO THE HOLES ON THE TV.

IF SCREWS ARE TOO LONG, TV BRACKETS WILL NOT TIGHTEN AGAINST TV.

IT IS POSSIBLE THAT NO COMBINATIONS OF THE PROVIDED HARDWARE WORK FOR YOUR TV BRAND.

IF THIS IS THE CASE, PLEASE CONTACT THE MANUFACTURER OF THIS MOUNTING KIT FOR ASSISTANCE.

### SECURE MOUNTING PLATE TO T.V.



## HANG T.V. ON HANG BARS