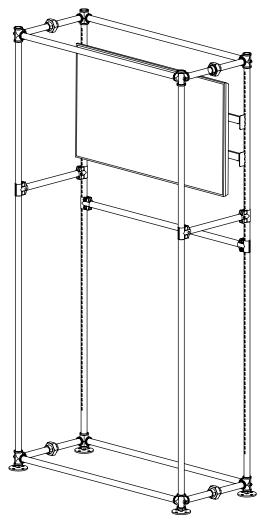

### **DETERMINE WHICH ASSEMBLY YOU REQUIRE**

**NOTE:** MAX DISPLAY SIZE IS 50"

**REAR MOUNT ON ON PSFS96** 

FRONT MOUNT ON ON PSFS96