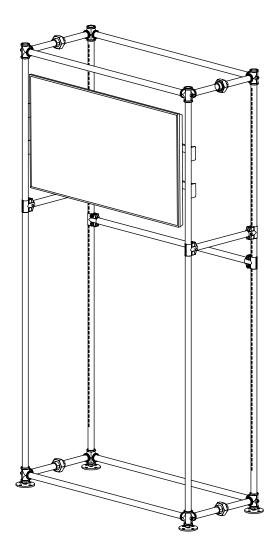

### **DETERMINE WHICH ASSEMBLY YOU REQUIRE**

**NOTE:** MAX DISPLAY SIZE IS 50"

**REAR MOUNT ON ON PSFS96** 

FRONT MOUNT ON ON PSFS96