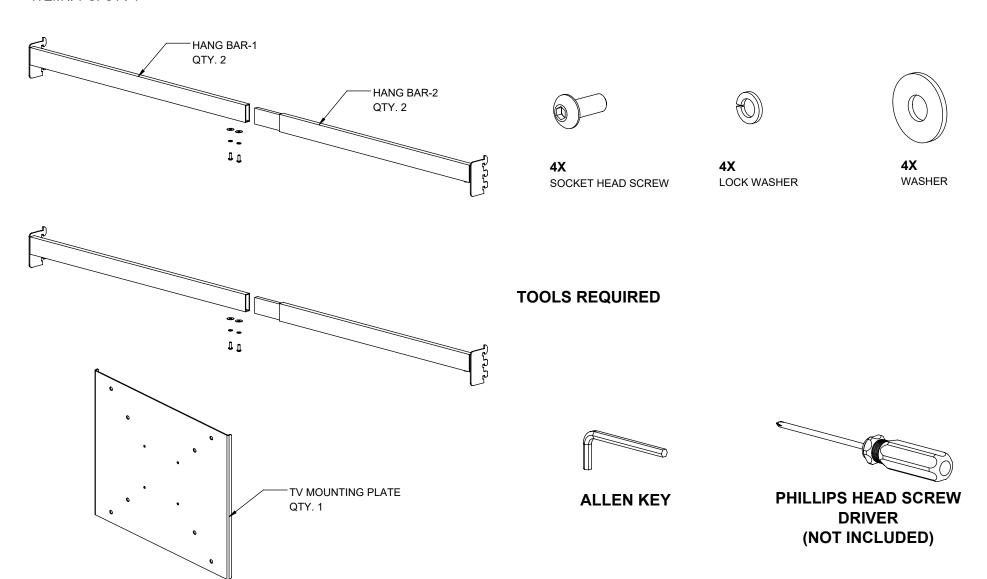

# TV MOUNT FOR PIPE SYSTEM FOR 50" DISPLAY MAXIMUM

**INCLUDED HARDWARE** (FOR HANG BAR ASSEMBLY)

ITEM # PSFSTV-F

### **HANG BAR ASSEMBLY**