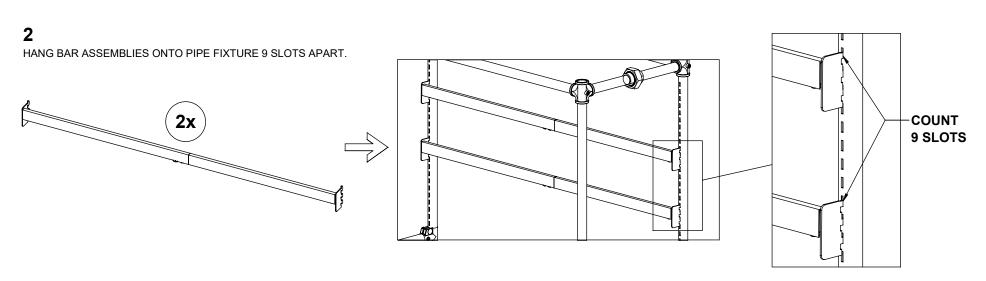

# TV MOUNT FOR PIPE SYSTEM FOR 50" DISPLAY MAXIMUM

**INCLUDED HARDWARE** (FOR HANG BAR ASSEMBLY)

ITEM # PSFSTV-F



### **DETERMINE WHICH ASSEMBLY YOU REQUIRE**

**NOTE:** MAX DISPLAY SIZE IS 50"



**REAR MOUNT ON ON PSFS96** 



FRONT MOUNT ON ON PSFS96



### **HANG BAR ASSEMBLY**





# DETERMINE HARDWARE TO SECURE MOUNTING PLATE TO T.V.

1

IDENTIFY THE TYPE OF TV BACKING.



NOTE: TV MOUNTING PLATE FITS VESA PATTERN SIZES: 100 X 100 200 X 200 300 X 300





#### **DETERMINE HARDWARE TO** SECURE MOUNTING PLATE TO T.V.

2

TEST HARDWARE SIZES AND LENGTHS FROM WHAT IS INCLUDED IN THIS KIT.

| TV MOUNT HARDWARE | VESA PATTERN            | QTY. |
|-------------------|-------------------------|------|
| M4 X 12mm SCREW   | 100 x 100               | 4    |
| M4 X 35mm SCREW   | 100 x 100               | 4    |
| M5 x 12mm SCREW   | 200 x 200               | 4    |
| M5 x 35mm SCREW   | 200 x 200               | 4    |
| M4/M5 WASHER      | 100 x 100               | 4    |
| M6 X 12MM SCREW   | 200 x 200               | 4    |
| M6 x 35mm SCREW   | 200 x 200               |