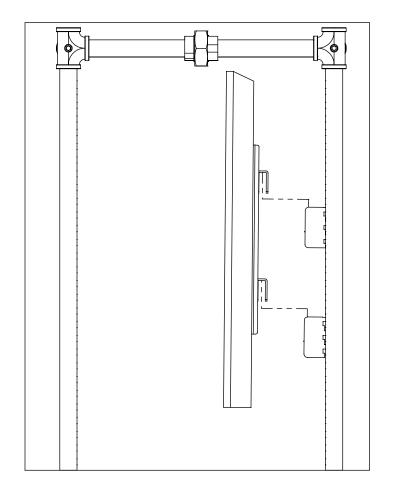

mm SCREW   | 300 x 300               | 4    |
| M8 x 20mm SCREW   | 300 x 300               | 4    |
| M8 X 35mm SCREW   | 300 x 300               | 4    |
| M6/8 WASHER       | 200 x 200/<br>300 X 300 | 4    |
| PLASTIC SPACER    |                         | 4    |



M4







SELECT CORRECT SCREW SIZE FROM TV MOUNTING HARDWARE BAG. SELECT THE LONGEST SCREW LENGTH THAT WILL FIT AND TIGHTEN TV BRACKETS AGAINST TV.

IF SCREWS ARE TOO SHORT THEY WILL NOT THREAD INTO THE HOLES ON THE TV.

IF SCREWS ARE TOO LONG, TV BRACKETS WILL NOT TIGHTEN AGAINST TV.

IT IS POSSIBLE THAT NO COMBINATIONS OF THE PROVIDED HARDWARE WORK FOR YOUR TV BRAND.

IF THIS IS THE CASE, PLEASE CONTACT THE MANUFACTURER OF THIS MOUNTING KIT FOR ASSISTANCE.

### SECURE MOUNTING PLATE TO T.V.



## HANG T.V. ON HANG BARS