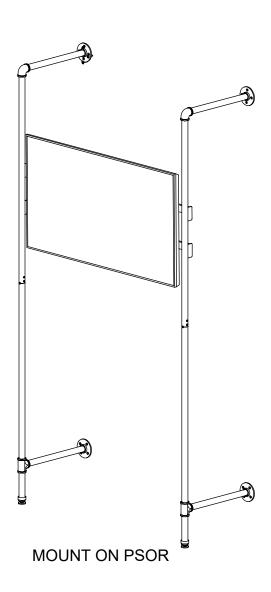

### **DETERMINE WHICH ASSEMBLY YOU REQUIRE**

**NOTE:** MAX DISPLAY SIZE IS 50"

**REAR MOUNT ON ON PSFS96** 

FRONT MOUNT ON ON PSFS96