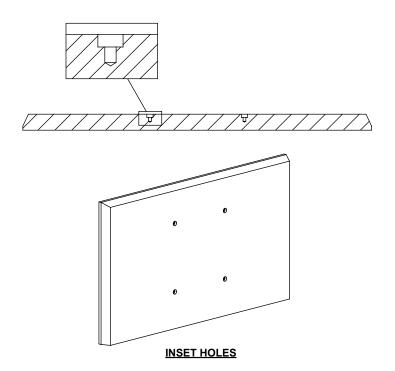

# DETERMINE HARDWARE TO SECURE MOUNTING PLATE TO T.V.

1

IDENTIFY THE TYPE OF TV BACKING.

NOTE: TV MOUNTING PLATE FITS VESA PATTERN SIZES: 100 X 100 200 X 200 300 X 300