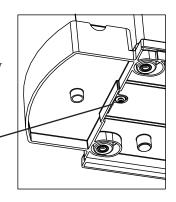

 Locate the calibration screw on – the underside of the MilkChiller<sup>TM</sup> just behind the drip tray.

2. Fill a container 1/4 full or more with liquid. This is the approximate amount of dairy product remaining in the container when the LOW indicator flashes on the display.

Place container in the MilkChiller<sup>TM</sup> and close the lid.

- 3. Place the MilkChiller<sup>TM</sup> on a flat surface that will provide access to the calibration screw. We suggest using an inside corner of a counter, or pushing two tables together leaving 2 inches between them for access to the screw.
- 4. Using a flathead screwdriver, SLOWLY adjust screw on the bottom in a clockwise manner just until the LOW indicator is flashing.
- 5. Further adjust the screw  $\frac{1}{2}$  turn to complete the calibration.