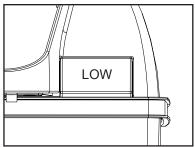

Upon start up, the LCD will alternately flash COOLING, LOW and WHOLE until the MILKchiller™ has reached the safety standard temperature. (The "LOW" message will disappear when the full carton or container is inserted into the chilling chamber.) When it has reached the safety standard temperature, the LCD will display the default setting "WHOLE".

# Fine Tuning the Low Level Indicator

The Low Level Indicator has been calibrated to trigger at approximately 18 ounces, 1/4 of a carton. This is the minimum amount of liquid remaining in the carton when the LOW indicator flashes. The Low Level Indication can be adjusted to trigger for more liquid remaining in the carton if desired.

If, after time, the LOW indicator does not flash at the desired liquid level, readjust the calibration screw as outlined above. The MILKchiller<sup>TM</sup> can now be loaded with a ½ gallon paper carton or the MILKchiller<sup>TM</sup> Refillable Container filled with dairy product.