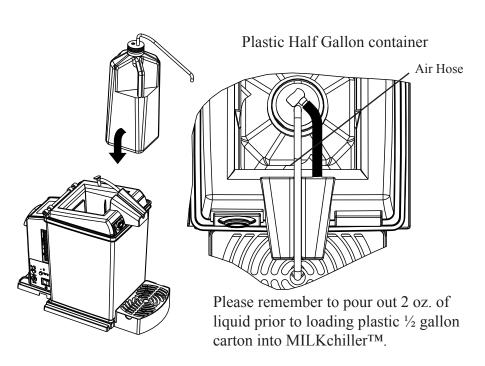

# How To Insert Disposable Straw into Plastic Half Gallon Container:

- 1. Remove the cap on the pour spout.
- 2. Pour out roughly 2 oz. of milk from plastic half gallon container.\*
- 3. Insert the Disposable Straw for Plastic into the pour spout and orient the holes front to back as shown.
- 4. Press straw cap into opening for a tight fit.
  - \* Some dairy factories fill plastic containers to the top. This overfilling can cause some liquid to spill when the container is inserted into the chilling chamber. Therefore we recommend pouring out some liquid before inserting the straw.

#### Load Container into MILKchiller<sup>TM</sup>

To load the container into the MILKchiller<sup>TM</sup>, regardless of the type of container

- 1. Lift the lid by pulling upward on the dispensing spout.
- 2. Orient the container so that the Disposable Straw is pointing to the front of the machine.
- 3. Reposition the Air Hose with Air Hose Fitting to clear the path for the container.
- 4. Insert the container into the chilling chamber until it sits on the bottom surface. Align the Disposable Straw to fit tightly in the forward channel.

- 5. Insert the Air Hose Fitting into the second hole in the Disposable Straw by looping around the straw counter clockwise. See drawings for orientation. Press down for a tight fit.
- 6. Lower the lid to close the machine.