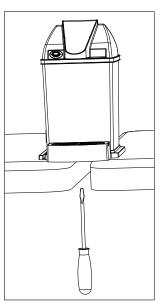

 Locate the calibration screw on – the underside of the MilkChiller<sup>TM</sup> just behind the drip tray.

2. Fill a container 1/4 full or more with liquid. This is the approximate amount of dairy product remaining in the container when the LOW indicator flashes on the display.

Place container in the MilkChiller<sup>TM</sup> and close the lid.

- 3. Place the MilkChiller<sup>TM</sup> on a flat surface that will provide access to the calibration screw. We suggest using an inside corner of a counter, or pushing two tables together leaving 2 inches between them for access to the screw.
- 4. Using a flathead screwdriver, SLOWLY adjust screw on the bottom in a clockwise manner just until the LOW indicator is flashing.
- 5. Further adjust the screw  $\frac{1}{2}$  turn to complete the calibration.