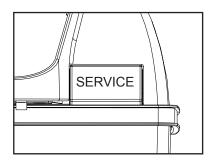

When the unit is first starting up the LCD flashes COOLING until it has reached cooling temperature.

MILKchiller<sup>TM</sup> does not reach cooling temperature, SERVICE

If after 2 hours the

The operator is alerted that the dairy product needs to be refilled soon.

If SERVICE is flashing on the LCD, the MILKchiller<sup>TM</sup> should be returned for service.

This indicates the machine is not cooling to the safe temperature specification, and the dairy product may not be safe to ingest.