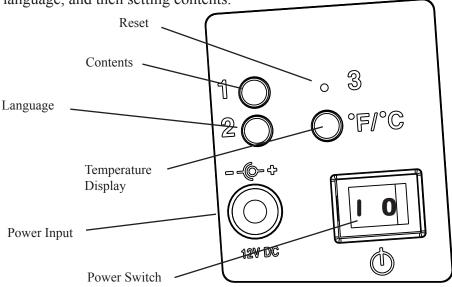

#### **Control Panel Functions**

The MILKchiller™ is programmed for use worldwide. The LCD displays the dairy contents in 5 different languages.

The MILKchiller<sup>TM</sup> must be initialized before use by first setting the

language, and then setting contents.

#### **Language Button** – Button 2

Sets the language in which the dairy contents are displayed. Pressing the button cycles through the 5 language options:

ENGLISH, GERMAN, ITALIAN, FRENCH, SPANISH.

To set the LANGUAGE: Stop pressing the Language Button when the desired language is displayed. After a few seconds the default content of WHOLE (or the equivalent in another language) will be displayed.

#### **Contents Button** – Button 1

Sets the display to show the contents of the container in the MILKchiller<sup>TM</sup>.

Pressing the button cycles through the 8 types of dairy product: WHOLE, ½ & ½, 1%, 2%, SKIM, FAT FREE, SOY, CREAM.

**Reset Button** – Button 3, internal button, for operator use only. By pressing the internal button with a small sharp object such as a paper clip, the display is reset to the manufacturer's default settings. The default settings are ENGLISH and WHOLE. After resetting the MILKchiller™, the LANGUAGE button and CONTENTS button must be set to the desired display settings.

**Temperature Display Button** – for operator use only.

Pressing and holding the Temperature Display button shows the temperature of the dairy product on the LCD in °F and °C. This is for inspection purposes only. Releasing the button returns the display to the last setting.

**Power Input** – connector of the power supply, provided with each unit.

**Power Switch** – ON / OFF power switch. When the MILKchiller<sup>TM</sup> is powered off and on, the display retains its last setting.