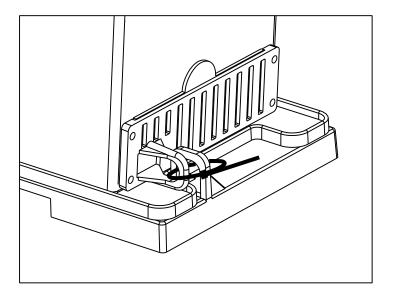

# Lock MILKchiller<sup>TM</sup> to Base

Place the MILKchiller<sup>TM</sup> on the base, inserting the feet into the corresponding holes in the base.

At the back of the unit and base, there are locking tabs that can be used to secure the MILKchiller<sup>TM</sup> to the base. Insert the provided wire tie through both openings in the locking tabs and fasten. A small pad lock can be looped in the locking tabs for added security.

PLEASE NOTE: do not over tighten the wire tie, as some movement is required.