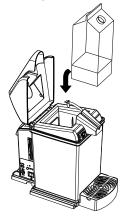

#### Load Container into MILKchiller<sup>TM</sup>

To load the container into the MILKchiller<sup>TM</sup>, regardless of the type of container

- 1. Lift the lid by pulling upward on the dispensing spout.
- 2. Orient the container so that the Disposable Straw is pointing to the front of the machine.
- 3. Reposition the Air Hose with Air Hose Fitting to clear the path for the container.
- 4. Insert the container into the chilling chamber until it sits on the bottom surface. Align the Disposable Straw to fit tightly in the forward channel.

**PLEASE NOTE:** If the liquid escapes from the straw while inserting the container, please lift the container out of the chamber, remove the straw and pour some liquid out. The container was overfilled.

- 5. Insert the Air Hose Fitting into the second hole in the Disposable Straw by looping around the straw counter clockwise. See drawings for orientation. Press down for a tight fit.
- 6. Lower the lid to close the machine.