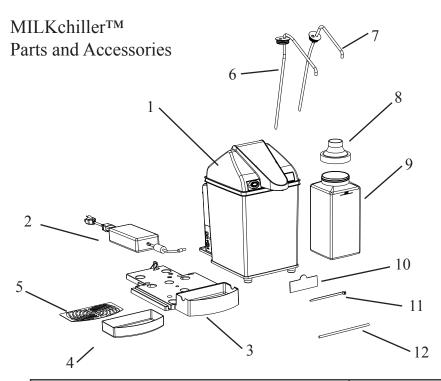

|     | Parts List                                         | Item No.     |
|-----|----------------------------------------------------|--------------|
| 1.  | MILKchiller <sup>TM</sup> unit                     | 0501 or 0601 |
| 2.  | Power Supply and Plug                              | 0713         |
| 3.  | Base with Drip Tray Cup                            | 0721         |
| 4.  | Drip Tray Insert                                   | 0710         |
| 5.  | Drip Tray Metal platform                           | 0711         |
| 6.  | Disposable Straw for Plastic Cartons               | 0702         |
|     | and MILKchiller <sup>TM</sup> Refillable Container |              |
| 7.  | Disposable Straw for Paper Cartons                 | 0701         |
| 8.  | MILKchiller™ Refillable Container Lid              | 0723         |
|     | (available separately, not included)               |              |
| 9.  | MILKchiller™ Refillable Container                  | 0724         |
|     | (available separately, not included)               |              |
| 10. | Air Filter                                         | 0705         |
| 11. | Wire tie                                           | 0725         |
| 12. | Pipette                                            |              |

Please see pages 20 - 23 for complete parts/accessory order details.