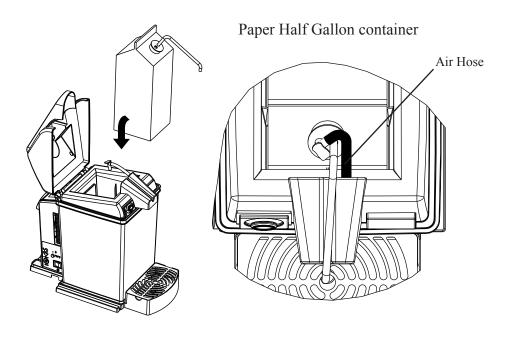

# How To Insert Disposable Straw into Paper Half Gallon Container:

- 1. Unscrew the cap and remove the inner seal on the pour spout.
- 2. Insert the Disposable Straw for Paper into the pour spout.
- 3. Ensure the straw is pointing forward and orient the holes side by side as shown.
- 4. Press straw cap into opening for a tight fit.

#### Load Container into MILKchiller<sup>TM</sup>

To load the container into the MILKchiller<sup>TM</sup>, regardless of the type of container

- 1. Lift the lid by pulling upward on the dispensing spout.
- 2. Orient the container so that the Disposable Straw is pointing to the front of the machine.
- 3. Reposition the Air Hose with Air Hose Fitting to clear the path for the container.
- 4. Insert the container into the chilling chamber until it sits on the bottom surface. Align the Disposable Straw to fit tightly in the forward channel.

- 5. Insert the Air Hose Fitting into the second hole in the Disposable Straw by looping around the straw counter clockwise. See drawings for orientation. Press down for a tight fit.
- 6. Lower the lid to close the machine.