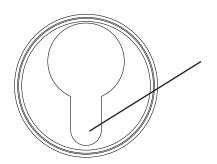

# Fasten Base to Countertop

The base is equipped with two keyholes for locking it to the countertop, if desired.

- 1. Place base at desired location on counter top.
- 2. Mark screw locations at the bottom of the keyhole.
- 3. Remove base. Drill pilot holes into countertop.
- 4. Replace base, and drill screws into countertop to lock down base.

#### To move location of base:

- 1. Back out screws part way to unlock base.
- 2. Move base forward to clear screw head.
- 3. Lift base off counter top.