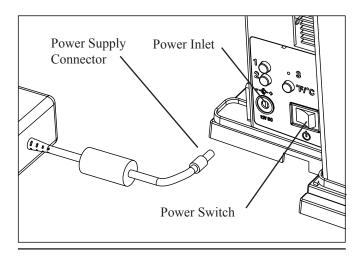

# The MILKchiller™ is now ready for use.

Plug the power supply connector into the Power Input on the MILKchiller<sup>TM</sup> control panel. Connect the power supply to the power cord and plug it into the wall outlet. Set the Power Switch to ON.

**Power Input** – connector of the power supply, provided with each unit.

**Power Switch** – ON / OFF power switch. When the MILKchiller<sup>TM</sup> is powered off and on, the display retains its last setting.