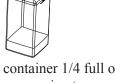

 Locate the calibration screw on – the underside of the MilkChiller<sup>TM</sup> just behind the drip tray.

2. Fill a container 1/4 full or more with liquid. This is the approximate amount of dairy product remaining in the container when the LOW indicator flashes on the display.