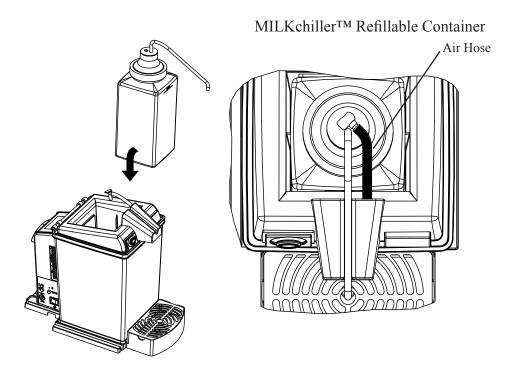

#### Load Container into MILKchiller<sup>TM</sup>

To load the container into the MILKchiller<sup>TM</sup>, regardless of the type of container

- 1. Lift the lid by pulling upward on the dispensing spout.
- 2. Orient the container so that the Disposable Straw is pointing to the front of the machine.
- 3. Reposition the Air Hose with Air Hose Fitting to clear the path for the container.
- 4. Insert the container into the chilling chamber until it sits on the bottom surface. Align the Disposable Straw to fit tightly in the forward channel.

- 5. Insert the Air Hose Fitting into the second hole in the Disposable Straw by looping around the straw counter clockwise. See drawings for orientation. Press down for a tight fit.
- 6. Lower the lid to close the machine.