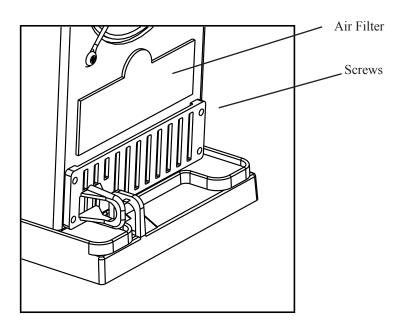

# Replace the Air Filter

The Air Filter located at the lower back of the MILKchiller™ filters the air being used to dispense the dairy product. It is recommended to change the filter at least once every three months, more often if the environment requires and the Air Filter turns dark in color.

#### To Replace the Air Filter:

- 1. Gently pull upwards on the tab extending above the plastic grill.
- 2. Lift filter out of grill and dispose.
- 3. Load replacement filter by sliding it along the back wall and into the slot between the grill and the housing.
- 4. It may be necessary to loosen the 4 screws in the grill to free or load the filter. Be sure to tighten the screws after loading the Air Filter.