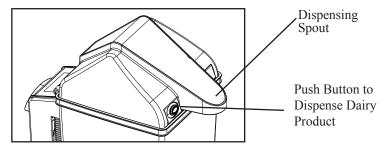

# **Dispensing Dairy Product**

The push button on the left side of the MILKchiller<sup>TM</sup> causes the dairy product to be delivered through the dispensing spout. Dairy product will be delivered for as long as the button is depressed up to 60 seconds. There might be a slight delay between pushing the button and the delivery of the dairy product.

PLEASE NOTE: The force of depressing the Push Button may cause the LOW level indicator to flash. When the button is released, the LOW level indicator will disappear.