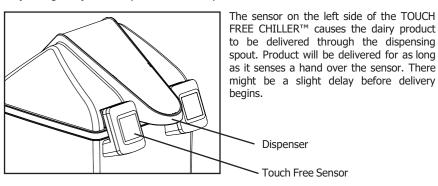

d)



Shown above is the Control Panel, located on the left side of the TOUCH FREE CHILLER™. NOTE: TOUCH FREE CHILLER™ must be initialized before use by first setting the language.

# 5 Language Button (Button 2)



The TOUCH FREE CHILLER $^{\text{TM}}$  is programmed for use worldwide. The LCD displays the dairy contents in 3 different languages.

The Language Button sets the language in which the dairy contents are displayed. Pressing this button cycles through the 3 language options: ENGLISH, SPANISH, FRENCH

To change the LANGUAGE display: Press the LANGUAGE button to cycle through the languages, stopping on the desired type to display.

To set the LANGUAGE: Stop pressing the Language Button when the desired language is displayed.

### **Dispensing Dairy Product** (Touch Free Sensor)



## (4) Contents Button (Button 1)



The Contents Button sets the display to show the contents of the container in the TOUCH FREE CHILLER $^{TM}$ .

Pressing the button cycles through 8 types of product: SKIM,  $\frac{1}{2}$  &  $\frac{1}{2}$ , WHOLE, SOY, ALMOND, COCONUT, LACTOSE FREE,[BLANK].

To Change the CONTENTS display: Press the CONTENTS button to cycle through the PRODUCTtypes, stopping on the desired type to display.

To set the CONTENTS: Stop pressing the Contents Button when the desired dairy type is displayed.

### (6) **Temperature Mode Button** - for operator use only.



Pressing and holding the Temperature Display button shows the temperature of the dairy product on the LCD in °F and °C. This is for inspection purposes only. Releasing the button returns the display to th