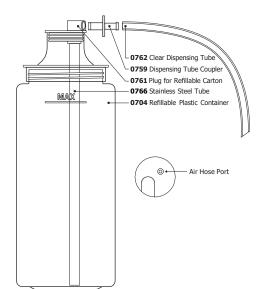

# How to Insert Dispensing Set into the Refillable Plastic Container:

- 1. Unscrew lid from container.
- 2. Fill container with dairy product up to MAX Fill Line.
- Screw on lid.
- 4. Insert dispensing set for plastic container with attached stainless steel tube into opening in lid. Insert the plug assembly by position- ing the smaller hole at 12 o'clock and the raised hole at 6 o'clock.
- The TOUCH FREE CHILLER™ can now be loaded with Refillable Plastic Container filled with product.

#### How to load the container into the TOUCH FREE CHILLER™:

- 1. Lift the lid by pulling upward on the dispensing spout.
- 2. Orient the container so that the smaller of the two holes of the plug inserted in the milk container is pointing to the front of the machine.
- 3. Insert the container into the chilling chamber until it sits on the bottom surface. Insert short flexible tube into the plug.
- 4. Insert the Air Hose Fitting into the smaller of the two open holes. The small hole with the Air Hose Fitting should be in the 12 o'clock position. Press down for a tight fit.
- 5. Lower the lid to close the machine.