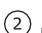

#### Disposable Dispenser Set for Refillable Containers

# How to Insert Dispensing Set into the Refillable Plastic Container:

- 1. Unscrew lid from container.
- 2. Fill container with dairy product up to MAX Fill Line.
- Screw on lid.
- 4. Insert dispensing set for plastic container with attached stainless steel tube into opening in lid. Insert the plug assembly by position- ing the smaller hole at 12 o'clock and the raised hole at 6 o'clock.
- The TOUCH FREE CHILLER™ can now be loaded with Refillable Plastic Container filled with product.