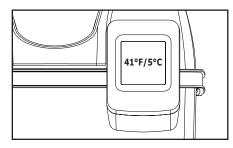

### (6) **Temperature Mode Button** - for operator use only.

Pressing and holding the Temperature Display button shows the temperature of the dairy product on the LCD in °F and °C. This is for inspection purposes only. Releasing the button returns the display to the last setting.