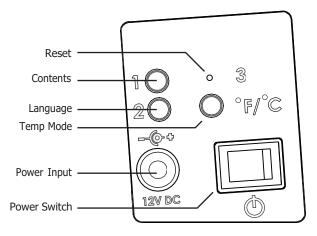

(continued)

Shown above is the Control Panel, located on the left side of the TOUCH FREE CHILLER™. NOTE: TOUCH FREE CHILLER™ must be initialized before use by first setting the language.

# 5 Language Button (Button 2)

The TOUCH FREE CHILLER $^{\text{TM}}$  is programmed for use worldwide. The LCD displays the dairy contents in 3 different languages.

The Language Button sets the language in which the dairy contents are displayed. Pressing this button cycles through the 3 language options: ENGLISH, SPANISH, FRENCH

To change the LANGUAGE display: Press the LANGUAGE button to cycle through the languages, stopping on the desired type to display.

To set the LANGUAGE: Stop pressing the Language Button when the desired language is displayed.

## (4) Contents Button (Button 1)

The Contents Button sets the display to show the contents of the container in the TOUCH FREE CHILLER $^{TM}$ .

Pressing the button cycles through 8 types of product: SKIM,  $\frac{1}{2}$  &  $\frac{1}{2}$ , WHOLE, SOY, ALMOND, COCONUT, LACTOSE FREE,[BLANK].

To Change the CONTENTS display: Press the CONTENTS button to cycle through the PRODUCTtypes, stopping on the desired type to display.

To set the CONTENTS: Stop pressing the Contents Button when the desired dairy type is displayed.

### (6) **Temperature Mode Button** - for operator use only.

Pressing and holding the Temperature Display button shows the temperature of the dairy product on the LCD in °F and °C. This is for inspection purposes only. Releasing the button returns the display to the last setting.

**Power Input -** connector for the power supply provided with the unit.

**Power Switch -** ON / OFF power switch. When the TOUCH FREE CHILLER™ is powered off and on, the display retains its last setting.