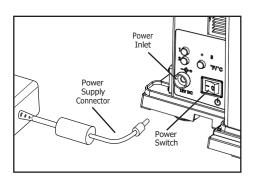

# frieling

Plug the Power Supply Connector into the Power Inlet on the TOUCH FREE CHILLER™ control panel. Connect the power supply on the power cord and plug it into the wall outlet. Set the Power Switch to ON.

**Power Input -** connector for the power supply provided with the unit.

**Power Switch -** ON / OFF power switch. When the TOUCH FREE CHILLER™ is powered off and on, the display retains its last setting.