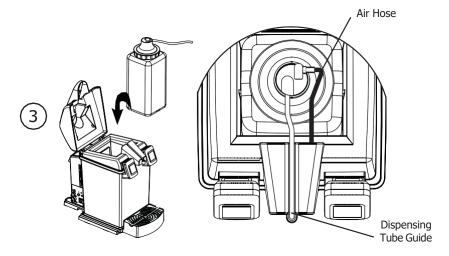

#### How to load the container into the TOUCH FREE CHILLER™:

- 1. Lift the lid by pulling upward on the dispensing spout.
- 2. Orient the container so that the smaller of the two holes of the plug inserted in the milk container is pointing to the front of the machine.
- 3. Insert the container into the chilling chamber until it sits on the bottom surface. Insert short flexible tube into the plug.
- 4. Insert the Air Hose Fitting into the smaller of the two open holes. The small hole with the Air Hose Fitting should be in the 12 o'clock position. Press down for a tight fit.
- 5. Lower the lid to close the machine.