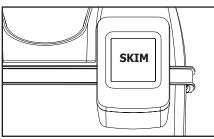

## (4) Contents Button (Button 1)

The Contents Button sets the display to show the contents of the container in the TOUCH FREE CHILLER $^{TM}$ .

Pressing the button cycles through 8 types of product: SKIM,  $\frac{1}{2}$  &  $\frac{1}{2}$ , WHOLE, SOY, ALMOND, COCONUT, LACTOSE FREE,[BLANK].

To Change the CONTENTS display: Press the CONTENTS button to cycle through the PRODUCTtypes, stopping on the desired type to display.

To set the CONTENTS: Stop pressing the Contents Button when the desired dairy type is displayed.