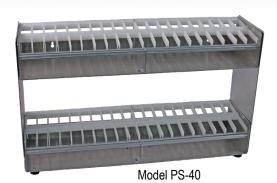

## **Label Dispensers**

Models: PS-1, PS-2, PS-7, PS-12, PS-20, PS-40

## **FEATURES**

- Easy to Load Any Roll Onto Individual Core Mounting
- Each Label Roll Turns Freely on Independent Core of Polystyrene Plastic
- Easily Separates Pressure Sensitive Labels From the Backing Paper
- New Rolls Can Be Inserted Without Removing Other Rolls
- Heavy Gauge Aluminum Frame
- Roll Cores Are Removable
- Optional Spacers Available to Accommodate Larger Size Rolls
- Keyhole Slots for Mounting to Wall
- Sturdy Non-Skid Rubber Feet (Except the PS-1, PS-2)

## **MODEL SPECS**

| MODELS      | PS-1   | PS-2   | PS-7   | PS-12   | PS-20   | *PS-40  |  |
|-------------|--------|--------|--------|---------|---------|---------|--|
| CAPACITY    | 1 Roll | 2 Roll | 7 Roll | 12 Roll | 20 Roll | 40 Roll |  |
| (MAX ROLLS) | I NOII | Z KUII | / Kuli | 12 KUII | 20 1011 | 40 Noii |  |
| WIDTH       | 3"     |        | 9 1/2" | 15 1/2" | 25 3/4" | 25 3/4" |  |
| DEPTH       |        | 7 1/4" |        |         |         |         |  |
| HEIGHT      | 4"     |        |        |         |         | 15"     |  |
| WEIGHT      | 3      | 3 lbs. |        | 6 lbs.  | 7 lbs.  | 15 lbs. |  |