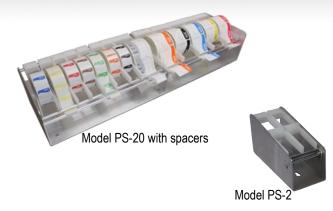

## **Label Dispensers**

Models: PS-1, PS-2, PS-7, PS-12, PS-20, PS-40

## **FEATURES**

- Easy to Load Any Roll Onto Individual Core Mounting
- Each Label Roll Turns Freely on Independent Core of Polystyrene Plastic
- Easily Separates Pressure Sensitive Labels From the Backing Paper
- New Rolls Can Be Inserted Without Removing Other Rolls
- Heavy Gauge Aluminum Frame
- Roll Cores Are Removable
- Optional Spacers Available to Accommodate Larger Size Rolls
- Keyhole Slots for Mounting to Wall
- Sturdy Non-Skid Rubber Feet (Except the PS-1, PS-2)

## **MODEL SPECS**

| MODELS      | PS-1   | PS-2   | PS-7   | PS-12   | PS-20   | *PS-40  |  |
|-------------|--------|--------|--------|---------|---------|---------|--|
| CAPACITY    | 1 Roll | 2 Roll | 7 Roll | 12 Roll | 20 Roll | 40 Roll |  |
| (MAX ROLLS) | I NOII | Z KUII | / Kuli | 12 KUII | 20 1011 | 40 Noii |  |
| WIDTH       | 3"     |        | 9 1/2" | 15 1/2" | 25 3/4" | 25 3/4" |  |
| DEPTH       |        | 7 1/4" |        |         |         |         |  |
| HEIGHT      | 4"     |        |        |         |         | 15"     |  |
| WEIGHT      | 3      | 3 lbs. |        | 6 lbs.  | 7 lbs.  | 15 lbs. |  |