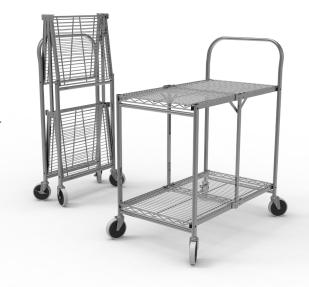

## TWO-SHELF COLLAPSIBLE WIRE UTILITY CART WSCC-2

Experience the durability and mobility of Luxor's new Two-Shelf Collapsible Wire Utility Cart—a uniquely flexible and versatile unit that's perfect for kitchens, offices, warehouses, and restaurants. Constructed of heavy-duty steel with a polished chrome finish, this utility cart easily maneuvers loads up to 200 lbs. Its open design and two large wire shelves increase ventilation, reduce dust, and provide plenty of room for adding and removing stored items. When not in use, this multipurpose cart easily folds for storage or transportation. This utility cart is shipped in one box and only requires attaching casters and locking shelves in place for assembly. Take advantage of the Two-Shelf Collapsible Wire Utility Cart's unrivaled strength, flexibility, and ease of use.

## **Features:**

- Ideal for industrial or commercial use
- Single-grab handle for safe transport
- Ships ground in one box
- Minimal assembly required—simply attach casters
- Shelves easily collapse for storage or transportation
- Overall Dimensions: 33.75" W x 19.5" D x 39.5" H
- Holds up to 200 lbs. (100 lbs. per shelf) evenly distributed
- Constructed of steel with a polished chrome finish
- Four 4" Thermoplastic Rubber (TPR) casters
- 20.7" of space between top and bottom shelves