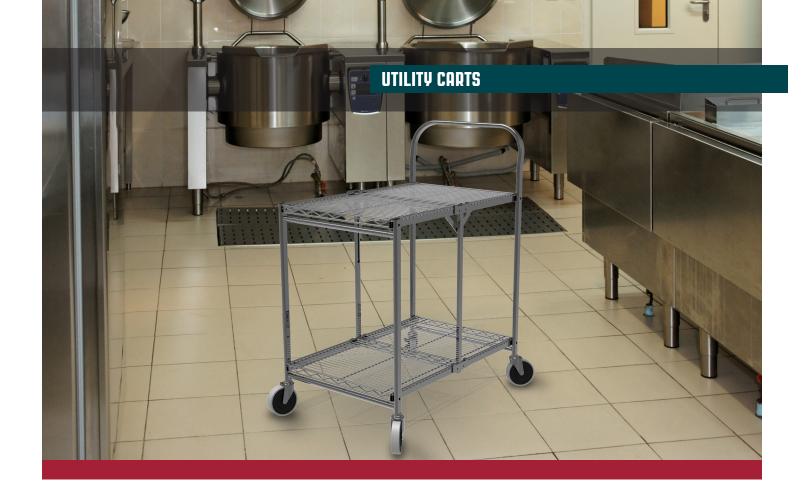

## TWO-SHELF COLLAPSIBLE WIRE UTILITY CART WSCC-2

Experience the durability and mobility of Luxor's new Two-Shelf Collapsible Wire Utility Cart—a uniquely flexible and versatile unit that's perfect for kitchens, offices, warehouses, and restaurants. Constructed of heavy-duty steel with a polished chrome finish, this utility cart easily maneuvers loads up to 200 lbs. Its open design and two large wire shelves increase ventilation, reduce dust, and provide plenty of room for adding and removing stored items. When not in use, this multipurpose cart easily folds for storage or transportation. This utility cart is shipped in one box and only requires attaching casters and locking shelves in place for assembly. Take advantage of the Two-Shelf Collapsible Wire Utility Cart's unrivaled strength, flexibility, and ease of use.

## **Features:**

- Ideal for industrial or commercial use
- Single-grab handle for safe transport
- Ships ground in one box
- Minimal assembly required—simply attach casters
- Shelves easily collapse for storage or transportation
- Overall Dimensions: 33.75" W x 19.5" D x 39.5" H
- Holds up to 200 lbs. (100 lbs. per shelf) evenly distributed
- Constructed of steel with a polished chrome finish
- Four 4" Thermoplastic Rubber (TPR) casters
- 20.7" of space between top and bottom shelves