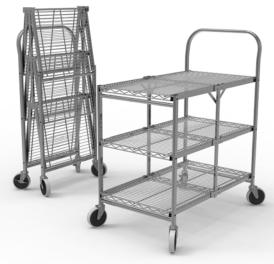

## THREE-SHELF COLLAPSIBLE WIRE UTILITY CART WSCC-3

Experience the durability and mobility of Luxor's new Three-Shelf Collapsible Wire Utility Cart—a uniquely flexible and versatile unit that's perfect for offices, warehouses, restaurants, kitchens, and hospitality environments. Constructed of heavy-duty steel with a polished chrome finish, the WSCC-3 easily maneuvers loads up to 300 lbs. on 4" TPR casters. Its open design and two large wire shelves increase ventilation, reduce dust, and provide plenty of room for storing a variety of items. When not in use, this multipurpose cart easily folds for storage or transportation. This steel utility cart is shipped in one box and only requires attaching casters and locking the three shelves in place for assembly. Take advantage of the Three-Shelf Collapsible Wire Utility Cart's unrivaled strength, flexibility, and ease of use.

## **Features:**

- Ideal for industrial or commercial use
- Single-grab handle for safe transport
- Ships ground in one box
- Minimal assembly required—simply attach casters
- Shelves easily collapse for storage or transportation
- Holds up to 300 lbs. (100 lbs. per shelf) evenly distributed
- Constructed of steel with a polished chrome finish
- Overall Dimensions: 33.75" W x 19.5" D x 39.5" H
- Four 4" Thermoplastic Rubber (TPR) casters
- 9.875" of space between middle and bottom shelves and top and middle shelves