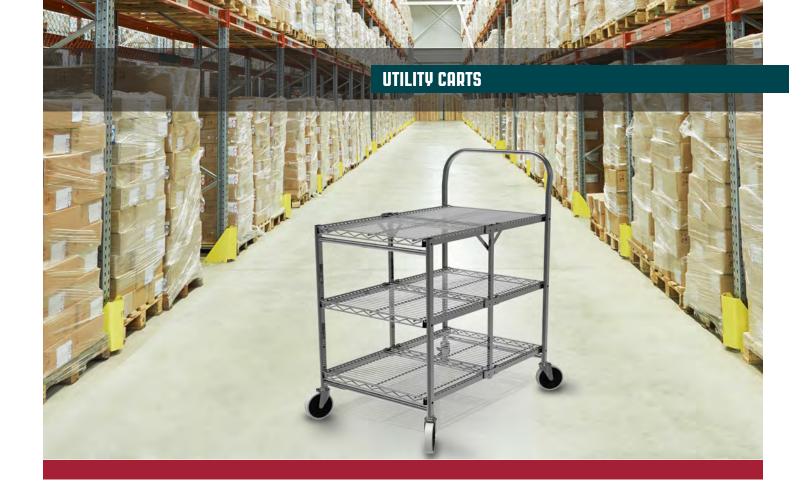

## THREE-SHELF COLLAPSIBLE WIRE UTILITY CART WSCC-3

Experience the durability and mobility of Luxor's new Three-Shelf Collapsible Wire Utility Cart—a uniquely flexible and versatile unit that's perfect for offices, warehouses, restaurants, kitchens, and hospitality environments. Constructed of heavy-duty steel with a polished chrome finish, the WSCC-3 easily maneuvers loads up to 300 lbs. on 4" TPR casters. Its open design and two large wire shelves increase ventilation, reduce dust, and provide plenty of room for storing a variety of items. When not in use, this multipurpose cart easily folds for storage or transportation. This steel utility cart is shipped in one box and only requires attaching casters and locking the three shelves in place for assembly. Take advantage of the Three-Shelf Collapsible Wire Utility Cart's unrivaled strength, flexibility, and ease of use.

## **Features:**

- Ideal for industrial or commercial use
- Single-grab handle for safe transport
- Ships ground in one box
- Minimal assembly required—simply attach casters
- Shelves easily collapse for storage or transportation
- Holds up to 300 lbs. (100 lbs. per shelf) evenly distributed
- Constructed of steel with a polished chrome finish
- Overall Dimensions: 33.75" W x 19.5" D x 39.5" H
- Four 4" Thermoplastic Rubber (TPR) casters
- 9.875" of space between middle and bottom shelves and top and middle shelves