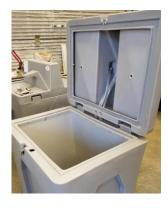

# **Fill/Empty Instructions**

Please follow directions to fill and empty

## **Fill instructions:**

- 1. Undo latch and Open lid
- 2. Find port in the freshwater tank (outer tank)
- 3. Using a garden hose or other hose pour in the freshwater

## **Emptying instructions:**

- 1. Undo latch and Open lid
- 2. Find the wastewater tank (inner tank)
- 3. Use a <u>Shop Vac</u> to remove dirty water. Dispose of dirty water in an outdoor drain or contact a professional for removal such as a Porta Potty service.