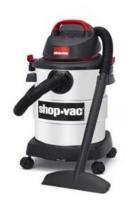

## **Emptying instructions:**

- 1. Undo latch and Open lid
- 2. Find the wastewater tank (inner tank)
- 3. Use a <u>Shop Vac</u> to remove dirty water. Dispose of dirty water in an outdoor drain or contact a professional for removal such as a Porta Potty service.