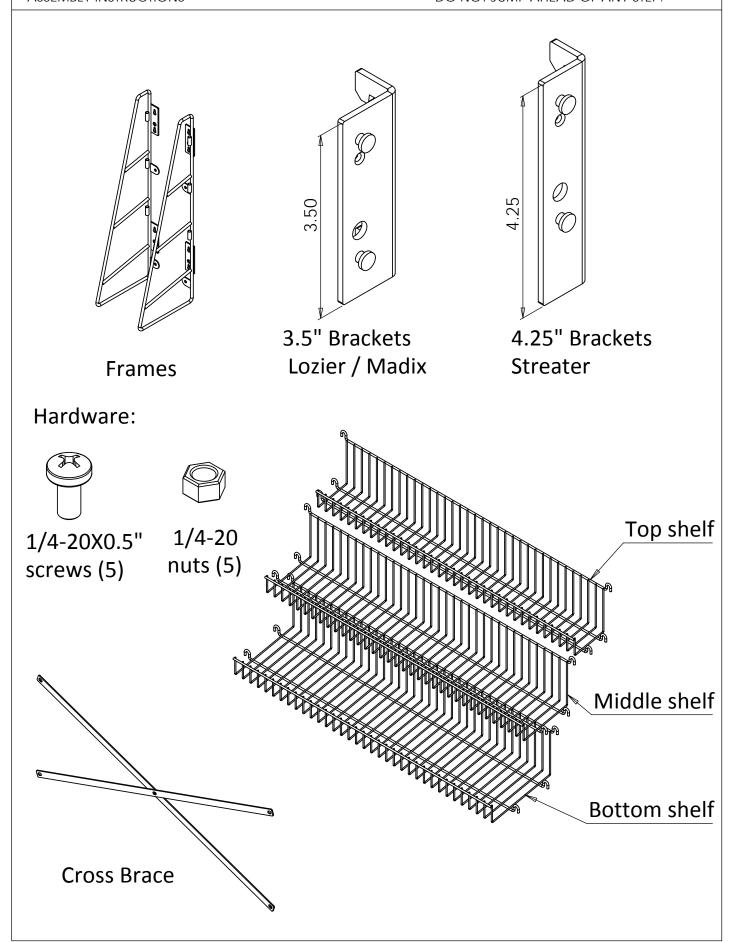

## Assembly steps:

- 1. Stand both left and right frames up vertically.
- 2. Starting at the bottom, set the shelves onto frames, inserting rear downturn hooks into cyclinder fastener on the frames.
- 3. Install cross brace along the back of the fixture, connecting to the flat plates on the rear of the frames inserting the bolts from the rear of the display.
- 4. If wall mounting, use the keyholes in the rear plate to secure with fasteners (not included). Figure 1

Figure 1

| 8    | Nuts         | 5        |
|------|--------------|----------|
| 7    | Screws       | 5        |
| 5    | Cross Brace  | 1        |
| 4    | Top shelf    | 1        |
| 3    | Middle shelf | 1        |
| 2    | Bottom shelf | 1        |
| 1    | Frames       | 2        |
| Item | Name         | Quantity |

#### Assembly steps

- 1. Stand both left and right frames up vertically.
- 2. Select the brackets appropriate for your gondola shelving unit. The 3.5" tall brackets will be used for Lozier or Madix. The taller 4.5" tall brackets will be used for Streater. Insert the brackets into the keyhole slots of the rear plates, the bracket tabs facing outward. Figure 2
- 4. Starting at the bottom, set the shelves into frames, inserting rear downturn hooks into cyclinder fastener on the frames.
- 3. Install optional cross brace along the back of the fixture,