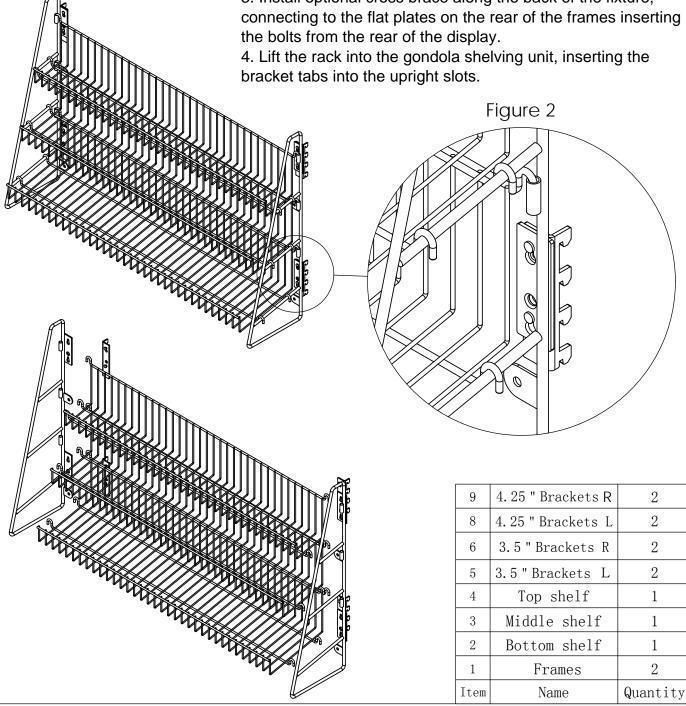

#### Assembly steps

- 1. Stand both left and right frames up vertically.
- 2. Select the brackets appropriate for your gondola shelving unit. The 3.5" tall brackets will be used for Lozier or Madix. The taller 4.5" tall brackets will be used for Streater. Insert the brackets into the keyhole slots of the rear plates, the bracket tabs facing outward. Figure 2
- 4. Starting at the bottom, set the shelves into frames, inserting rear downturn hooks into cyclinder fastener on the frames.
- 3. Install optional cross brace along the back of the fixture,