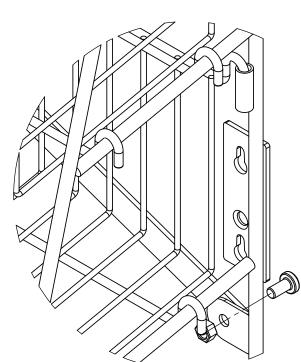

#### Assembly steps

- 1. Stand both left and right frames up vertically.
- 2. Select the brackets appropriate for your gondola shelving unit. The 3.5" tall brackets will be used for Lozier or Madix. The taller 4.5" tall brackets will be used for Streater. Insert the brackets into the keyhole slots of the rear plates, the bracket tabs facing outward. Figure 2
- 4. Starting at the bottom, set the shelves into frames, inserting rear downturn hooks into cyclinder fastener on the frames.
- 3. Install optional cross brace along the back of the fixture,