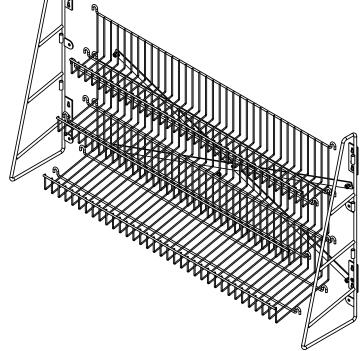

## Assembly steps:

- 1. Stand both left and right frames up vertically.
- 2. Starting at the bottom, set the shelves onto frames, inserting rear downturn hooks into cyclinder fastener on the frames.
- 3. Install cross brace along the back of the fixture, connecting to the flat plates on the rear of the frames inserting the bolts from the rear of the display.
- 4. If wall mounting, use the keyholes in the rear plate to secure with fasteners (not included). Figure 1