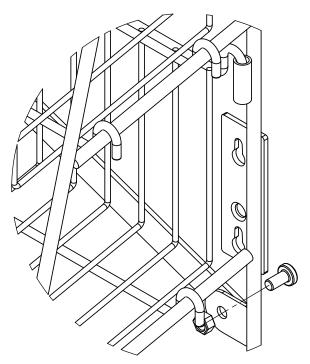

3. Install cross brace along the back of the fixture, connecting to the flat plates on the rear of the frames inserting the bolts from the rear of the display.

4. If wall mounting, use the keyholes in the rear plate to secure with fasteners (not included). Figure 1

Figure 1

| 12   | Nuts        | 5        |
|------|-------------|----------|
| 11   | Screws      | 5        |
| 9    | Cross Brace | 1        |
| 8    | shelf 7     | 1        |
| 7    | shelf 6     | 1        |
| 6    | shelf 5     | 1        |
| 5    | shelf 4     | 1        |
| 4    | shelf 3     | 1        |
| 3    | shelf 2     | 1        |
| 2    | shelf 1     | 1        |
| 1    | Frames      | 2        |
| Item | Name        | Quantity |