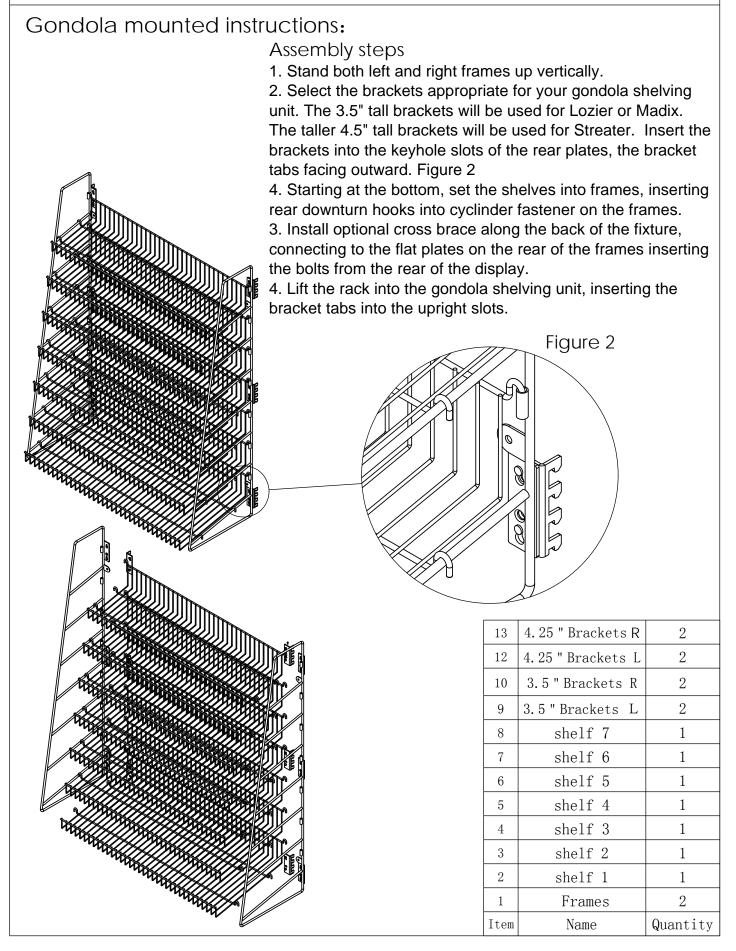

# Freestanding or wall mounted instructions:

Assembly steps:

 Stand both left and right frames up vertically.
Starting at the bottom, set the shelves onto frames, inserting rear downturn hooks into cyclinder fastener on the frames.

3. Install cross brace along the back of the fixture, connecting to the flat plates on the rear of the frames inserting the bolts from the rear of the display.

4. If wall mounting, use the keyholes in the rear plate to secure with fasteners (not included). Figure 1

Figure 1

| 12   | Nuts        | 5        |
|------|-------------|----------|
| 11   | Screws      | 5        |
| 9    | Cross Brace | 1        |
| 8    | shelf 7     | 1        |
| 7    | shelf 6     | 1        |
| 6    | shelf 5     | 1        |
| 5    | shelf 4     | 1        |
| 4    | shelf 3     | 1        |
| 3    | shelf 2     | 1        |
| 2    | shelf 1     | 1        |
| 1    | Frames      | 2        |
| Item | Name        | Quantity |