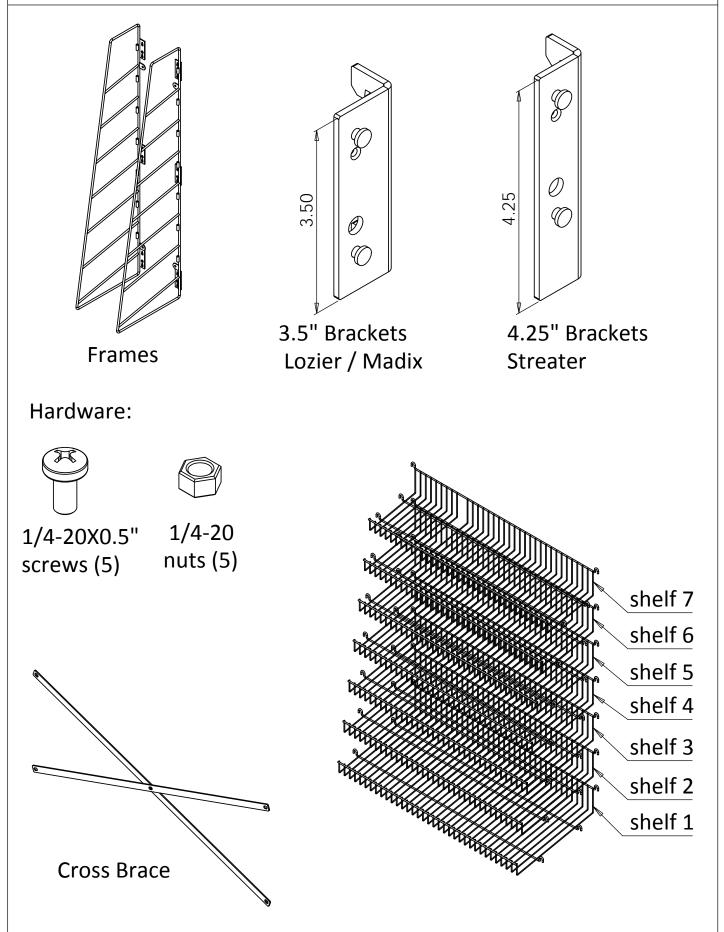

# Freestanding or wall mounted instructions:

Assembly steps:

 Stand both left and right frames up vertically.
Starting at the bottom, set the shelves onto frames, inserting rear downturn hooks into cyclinder fastener on the frames.

3. Install cross brace along the back of the fixture, connecting to the flat plates on the rear of the frames inserting the bolts from the rear of the display.

4. If wall mounting, use the keyholes in the rear plate to secure with fasteners (not included). Figure 1

Figure 1

| 12   | Nuts        | 5        |
|------|-------------|----------|
| 11   | Screws      | 5        |
| 9    | Cross Brace | 1        |
| 8    | shelf 7     | 1        |
| 7    | shelf 6     | 1        |
| 6    | shelf 5     | 1        |
| 5    | shelf 4     | 1        |
| 4    | shelf 3     | 1        |
| 3    | shelf 2     | 1        |
| 2    | shelf 1     | 1        |
| 1    | Frames      | 2        |
| Item | Name        | Quantity |