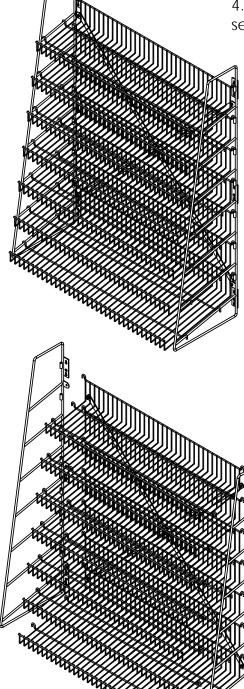

# Freestanding or wall mounted instructions:

Assembly steps:

 Stand both left and right frames up vertically.
Starting at the bottom, set the shelves onto frames, inserting rear downturn hooks into cyclinder fastener on the frames.

3. Install cross brace along the back of the fixture, connecting to the flat plates on the rear of the frames inserting the bolts from the rear of the display.

4. If wall mounting, use the keyholes in the rear plate to secure with fasteners (not included). Figure 1