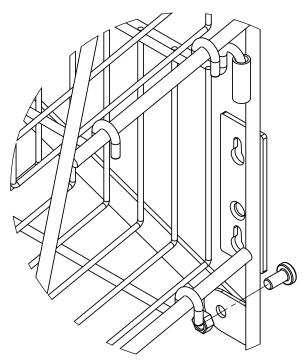

# Freestanding or wall mounted instructions:

Assembly steps:

 Stand both left and right frames up vertically.
Starting at the bottom, set the shelves onto frames, inserting rear downturn hooks into cyclinder fastener on the frames.

3. Install cross brace along the back of the fixture, connecting to the flat plates on the rear of the frames inserting the bolts from the rear of the display.

4. If wall mounting, use the keyholes in the rear plate to secure with fasteners (not included). Figure 1