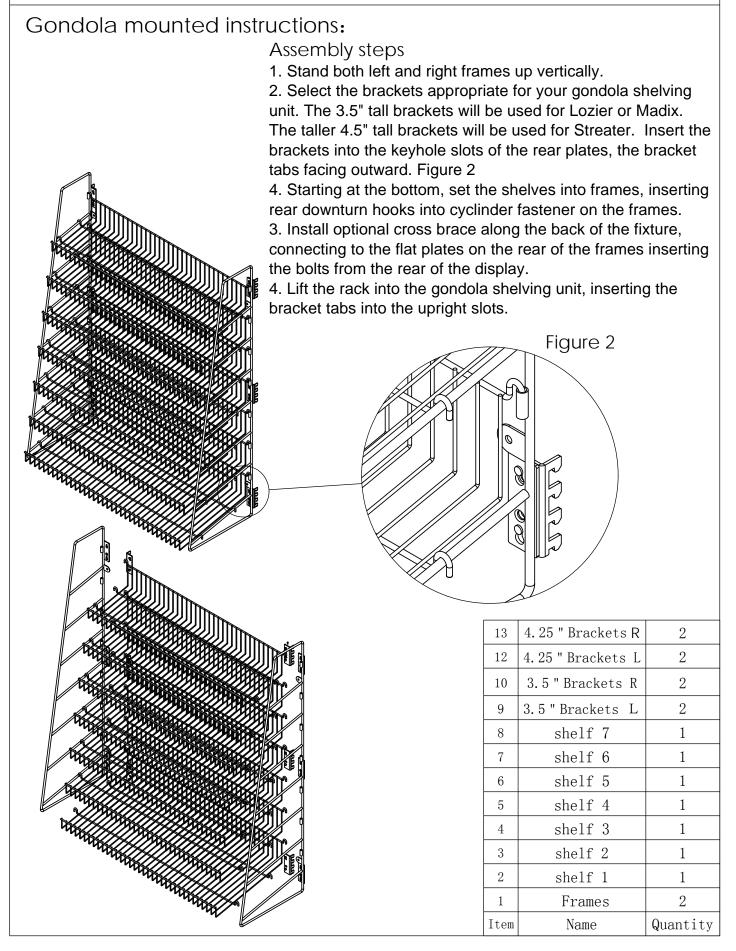

# Freestanding or wall mounted instructions:

Assembly steps:

 Stand both left and right frames up vertically.
Starting at the bottom, set the shelves onto frames, inserting rear downturn hooks into cyclinder fastener on the frames.

3. Install cross brace along the back of the fixture, connecting to the flat plates on the rear of the frames inserting the bolts from the rear of the display.

4. If wall mounting, use the keyholes in the rear plate to secure with fasteners (not included). Figure 1

Figure 1

| 12   | Nuts        | 5        |
|------|-------------|----------|
| 11   | Screws      | 5        |
| 9    | Cross Brace | 1        |
| 8    | shelf 7     | 1        |
| 7    | shelf 6     | 1        |
| 6    | shelf 5     | 1        |
| 5    | shelf 4     | 1        |
| 4    | shelf 3     | 1        |
| 3    | shelf 2     | 1        |
| 2    | shelf 1     | 1        |
| 1    | Frames      | 2        |
| Item | Name        | Quantity |