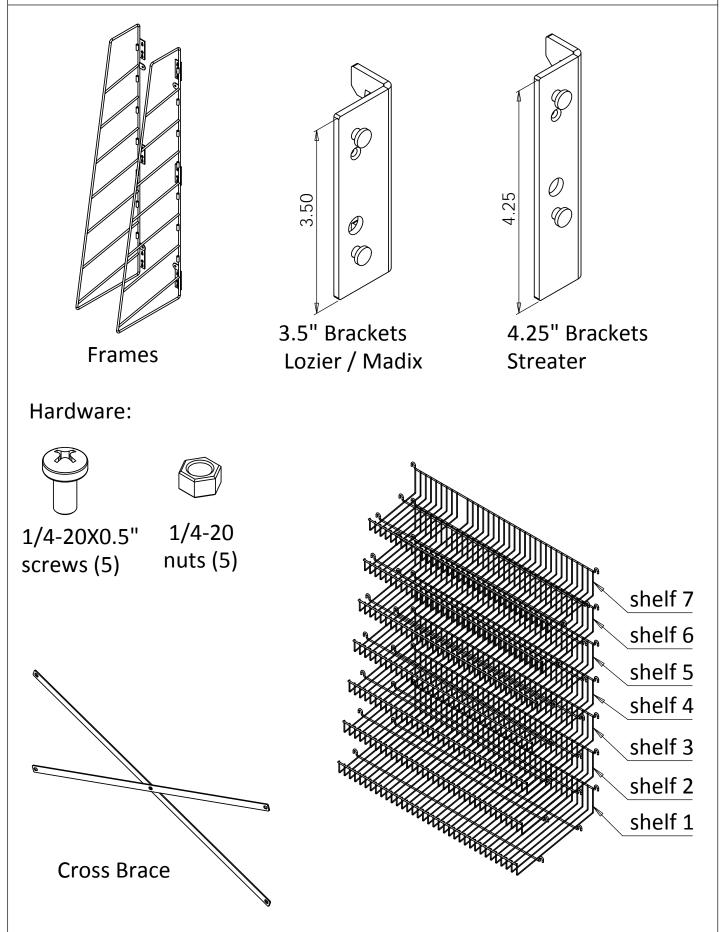

# Freestanding or wall mounted instructions:

Assembly steps:

 Stand both left and right frames up vertically.
Starting at the bottom, set the shelves onto frames, inserting rear downturn hooks into cyclinder fastener on the frames.

3. Install cross brace along the back of the fixture, connecting to the flat plates on the rear of the frames inserting the bolts from the rear of the display.

4. If wall mounting, use the keyholes in the rear plate to secure with fasteners (not included). Figure 1

Figure 1

| 12   | Nuts        | 5        |
|------|-------------|----------|
| 11   | Screws      | 5        |
| 9    | Cross Brace | 1        |
| 8    | shelf 7     | 1        |
| 7    | shelf 6     | 1        |
| 6    | shelf 5     | 1        |
| 5    | shelf 4     | 1        |
| 4    | shelf 3     | 1        |
| 3    | shelf 2     | 1        |
| 2    | shelf 1     | 1        |
| 1    | Frames      | 2        |
| Item | Name        | Quantity |