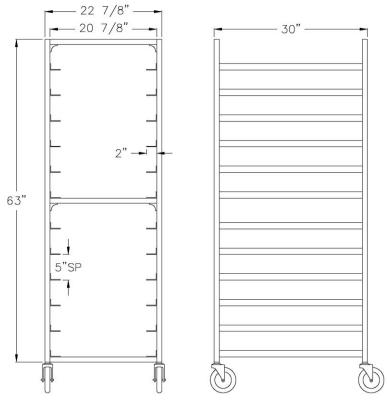

# MODEL #NS833

| Model<br>No.                                           | Size-W  | Size-H | Size-D  | Runner<br>Spacing | Pan Cap. |
|--------------------------------------------------------|---------|--------|---------|-------------------|----------|
| Side Loading Unit                                      |         |        |         |                   |          |
| NS833                                                  | 23 1/8" | 69"    | 30 1/2" | 5" TYP.           | 24       |
| End Loading Unit                                       |         |        |         |                   |          |
| NS832                                                  | 17 7/8" | 69"    | 21"     | 5" TYP.           | 12       |
| Side Loading Unit-Double Deep with Stainless Steel Top |         |        |         |                   |          |
| NS834                                                  | 23 1/8" | 38"    | 30"     | 5" TYP.           | 12       |
| Side Loading Unit-Doube Deep, No Top                   |         |        |         |                   |          |
| NS834A                                                 | 23 1/8" | 38"    | 30"     | 5" TYP.           | 12       |