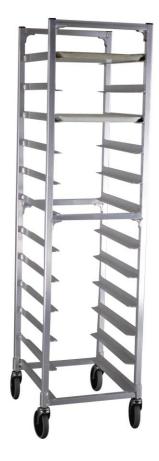

## **APPLICATION:**

These racks are specially designed to hold 15" x 20" trays. The rack holds the trays by the bottom to insure an equal load distribution.

#### **MATERIAL:**

The framework of these racks are constructed of 1" x 1" x .070 wall tubing. Angle slides are 1 1/4" x 2" x .100" wall angle. This rack is all aluminum, all welded, for a rigid design.

### **CASTERS:**

Stem type, 5" diameter wheel, full swivel design. Wheel material is non-marking.

### **GUARANTEE:**

Guaranteed to last, each rack carries a **Lifetime Guarantee** against rust and corrosion as well as a **Five-Year Guarantee** against material defects and workmanship.

MODEL #NS832

Phone:800-255-0104 Fax: 877-877-7687 www.newageindustrial.com sales@newageindustrial.com New Age Industrial reserves the right to modify or make changes at any time without notice to materials and specifications.