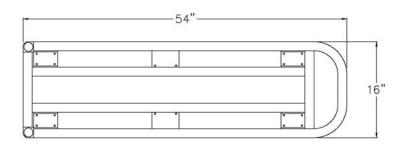

| Model No. | Size-W | Size-H  | Size-L  | Wt. Cap. | Deck Ht. | No. Casters |
|-----------|--------|---------|---------|----------|----------|-------------|
| 1183      | 16"    | 41 1/4" | 56 1/2" | 1000#    | 9 1/8"   | 6           |
| 1184      | 14"    | 40"     | 39"     | 1000#    | 7 3/4"   | 4           |