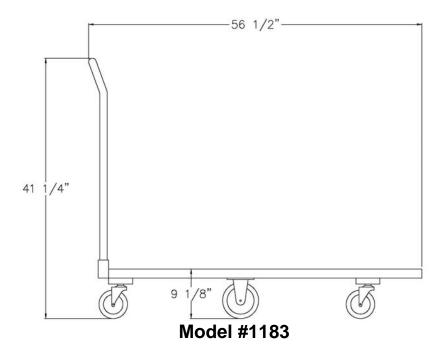

### **GUARANTEE:**

These carts carry a **Lifetime Guarantee** against rust and corrosion and also carry a **Five-Year Guarantee** against workmanship and material defects.

Model #1183

Phone:800-255-0104 Fax: 877-877-7687 www.newageindustrial.com sales@newageindustrial.com New Age Industrial reserves the right to modify or make changes at any time without notice to materials and specifications.

| Model No. | Size-W | Size-H  | Size-L  | Wt. Cap. | Deck Ht. | No. Casters |
|-----------|--------|---------|---------|----------|----------|-------------|
| 1183      | 16"    | 41 1/4" | 56 1/2" | 1000#    | 9 1/8"   | 6           |
| 1184      | 14"    | 40"     | 39"     | 1000#    | 7 3/4"   | 4           |