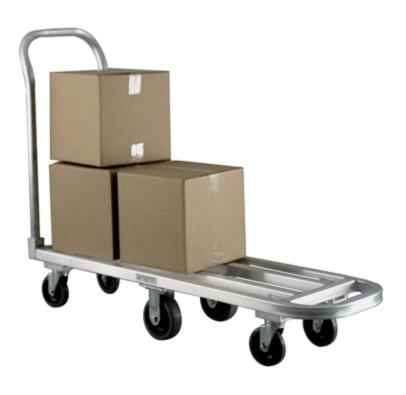

# **LOW BOY STOCK CART**

## **APPLICATION:**

These carts are specially designed for transporting heavy loads from the backroom to the floor. Rounded front helps protect walls and displays.