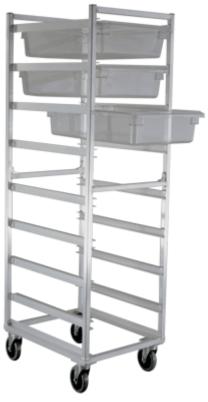

# **POLY BOX STORAGE RACK**

## **APPLICATION:**

These racks are specifically designed to hold 18"x26" or 18"x13" poly food boxes. It also can hold poly boxes from many different manufactures such as Cambro, Carlisle, Continental, or Rubbermaid.

#### **MATERIAL:**

Framework is constructed of 1"x1"x.070" wall tubing. Guides are constructed of 1"x1 1/2"x.085" channel. The channel allows storing the boxes with or without the lids.

### **CASTERS:**

These racks come equipped with four 5" platform type swivel casters.

Model #1481

| Model No. | Size-W   | Size-H  | Size-D | Runner Spac. | Pan Cap. |
|-----------|----------|---------|--------|--------------|----------|
| 1481      | 20 7/16" | 70"     | 26"    | 7 1/2"       | 8        |
| NS648     | 20 7/16" | 70 3/4" | 26"    | 3 1/2"       | 16       |
| 92052     | 20 7/16" | 71 3/4" | 26"    | 5"           | 12       |