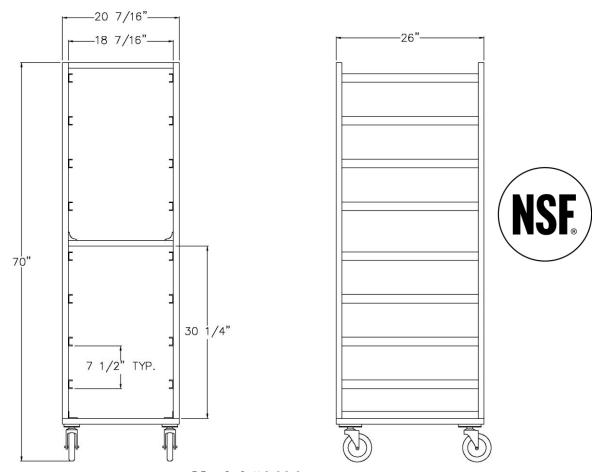

Model #1481

| Model No. | Size-W   | Size-H  | Size-D | Runner Spac. | Pan Cap. |
|-----------|----------|---------|--------|--------------|----------|
| 1481      | 20 7/16" | 70"     | 26"    | 7 1/2"       | 8        |
| NS648     | 20 7/16" | 70 3/4" | 26"    | 3 1/2"       | 16       |
| 92052     | 20 7/16" | 71 3/4" | 26"    | 5"           | 12       |