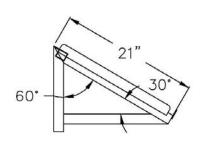

## **GUARANTEED TO LAST:**

Guaranteed to last, this shelf carries a **Lifetime Guarantee** against rust and corrosion as well as a **Five-Year Guarantee** against material defects and workmanship.

| Model No. | Size-W | Size-H | Size-D | Wt. Cap. |
|-----------|--------|--------|--------|----------|
| 97102*    | 48"    | 13"    | 21"    | 600#     |