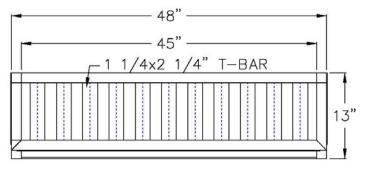

## **GUARANTEED TO LAST:**

Guaranteed to last, this shelf carries a **Lifetime Guarantee** against rust and corrosion as well as a **Five-Year Guarantee** against material defects and workmanship.

| Model No. | Size-W | Size-H | Size-D | Wt. Cap. |
|-----------|--------|--------|--------|----------|
| 97102*    | 48"    | 13"    | 21"    | 600#     |