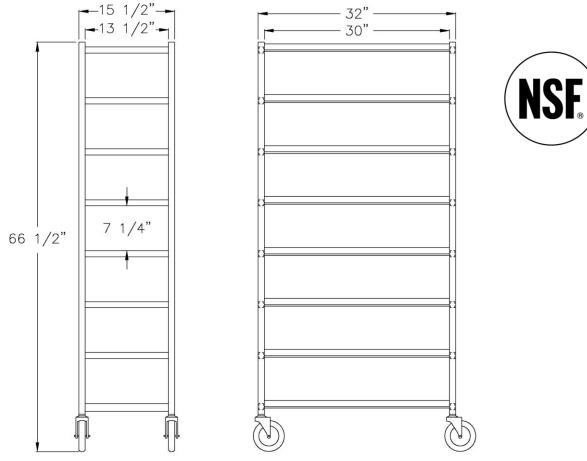

New Age Industrial reserves the right to modify or make changes at any time without notice to materials and specifications.

Model #1355M

| Model No. | Size-W  | Size-H | Size-D | No. Shelves | Shelf Spacing |
|-----------|---------|--------|--------|-------------|---------------|
| 6354      | 15 1/2" | 42"    | 32"    | 5           | 7 1/4"        |
| 1355M     | 15 1/2" | 67"    | 32"    | 8           | 7 1/4"        |