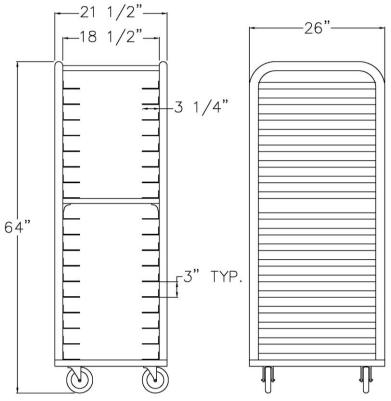

New Age Industrial reserves the right to modify or make changes at any time without notice to materials and specifications.

| Model | #4338 |
|-------|-------|
|-------|-------|

| Model No.                       | Size-W  | Size-H | Size-D | Runner Spacing |  |
|---------------------------------|---------|--------|--------|----------------|--|
| Wide-Angle Roll-In Pan Racks    |         |        |        |                |  |
| 4337                            | 21 1/2" | 64"    | 26"    | 5"             |  |
| 4338                            | 21 1/2" | 64"    | 26"    | 3"             |  |
| Stepped-Angle Roll-In Pan Racks |         |        |        |                |  |
| 4635                            | 25"     | 64"    | 26"    | 4 1/2"         |  |
| 4637                            | 25"     | 64"    | 26"    | 3"             |  |