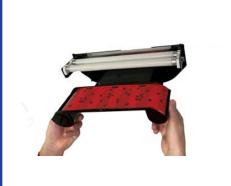

## **Features:**

- **☀** Non-toxic.
- \* No pesticides.
- No insecticides.
- No touch glue surface.
- Eliminates large quantities of flies.
- Audible alert to replace used cartridge.
- Looks like a decorative wall sconce.
- ★ Meets USDA & FDA guidelines.
- ★ Draws flying insects to trapping surface and keeps them trapped.
- ★ Increases the outward reflective power of the UV lamps.
- ★ Directs light out and down to increase overall effectiveness.
- Unit keeps your establishment safe and free from flies carrying diseases such as Salmonella and E.coli.
- **☀** Cartridge holds 10 times the capacity of a glue board. The auto advancing cartridge system rolls the trapped flies inside the cartridge so you never handle the fly covered trapping surface.