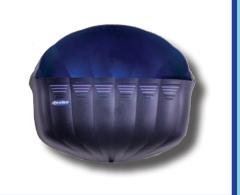

120 Volt Units: #250602 (White) | #350602 (Black)
220 Volt Units: #250603 (White) | #350603 (Black)
Replacement Cartridge: #73836 (12 pck) | #73820 (4 pck)
Replacement Bulb: #72651 (1 ct) | #72643 (Case of 12 ct)
Replacement Bulb (Shatterproof): #72653 (1 ct)