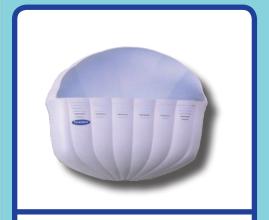

## Insect Inn Ultra II

## **Features:**

- **☀** Non-toxic.
- \* No pesticides.
- No insecticides.
- No touch glue surface.
- Eliminates large quantities of flies.
- Audible alert to replace used cartridge.
- Looks like a decorative wall sconce.
- ★ Meets USDA & FDA guidelines.
- ★ Draws flying insects to trapping surface and keeps them trapped.
- ★ Increases the outward reflective power of the UV lamps.
- ★ Directs light out and down to increase overall effectiveness.
- Unit keeps your establishment safe and free from flies carrying diseases such as Salmonella and E.coli.
- **☀** Cartridge holds 10 times the capacity of a glue board. The auto advancing cartridge system rolls the trapped flies inside the cartridge so you never handle the fly covered trapping surface.