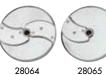

#### Included:

3 mm (5/64") 5 mm (3/16") slicer slicer

28163 5 mm (3/16") 3 mm (1/8")

28112 10 mm (3/8") dicing kit

39881 Dice Cleaning Kit

107812 Wall mount rack