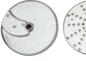

#### Included:

3 mm (5/64") 5 mm (3/16") slicer slicer

28163 5 mm (3/16") 3 mm (1/8")

28112 10 mm (3/8") dicing kit

39881 Dice Cleaning Kit

107812 Wall mount rack