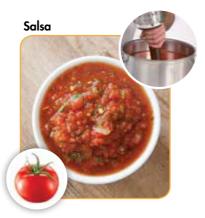

# Robot Coupe's complete solutions for Tex-Mex Restaurants

Save time and money to prepare all your dishes: Salsa - Pico de Gallo - Refried beans Guacamole - Fajitas - Enchiladas - Mole...