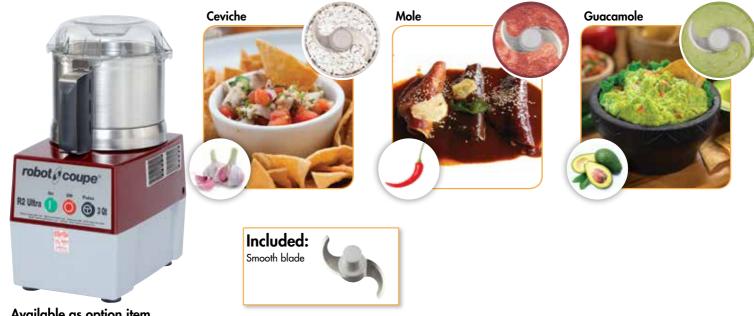

# FAST, EFFICIENT AND HIGH R.O.I.

R 2 B Ultra

Make your every day life easy: Process a multitude of ingredients at the touch of a button!

Available as option item

#### Included:

3 mm (5/64") 5 mm (3/16") slicer slicer

28163 5 mm (3/16") 3 mm (1/8")

28112 10 mm (3/8") dicing kit

39881 Dice Cleaning Kit

107812 Wall mount rack