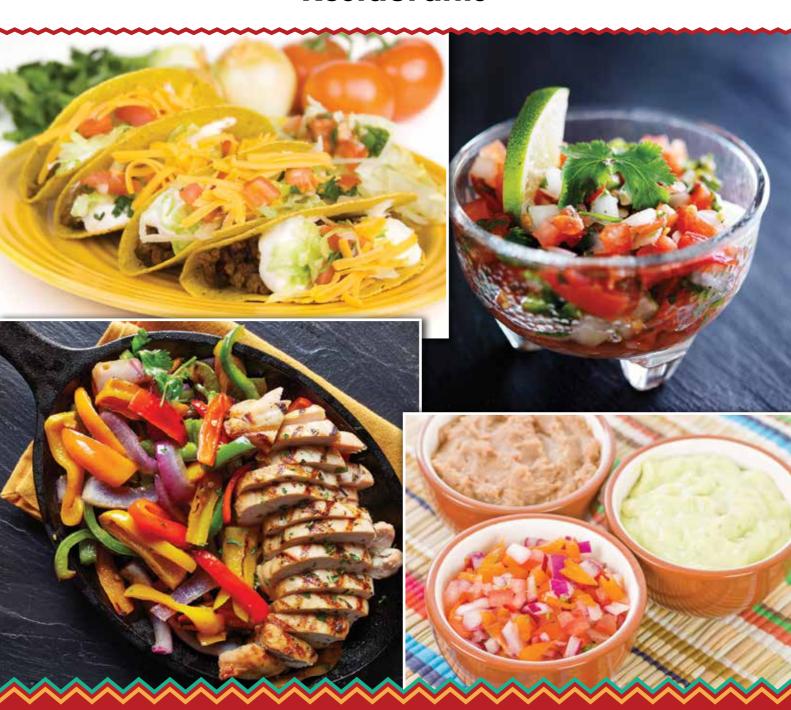

# Robot Coupe's complete solutions for Tex-Mex Restaurants

Save time and money to prepare all your dishes: Salsa - Pico de Gallo - Refried beans Guacamole - Fajitas - Enchiladas - Mole...