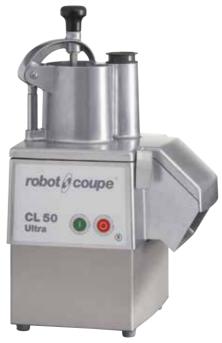

### CL 50 Ultra **Tex-Mex Package**

## Prepare large quantities in no time!

**CL 50 Ultra** 1.5 HP 450 rpm

**R 2 B Ultra** 1 HP 1,725 rpm

**MP 550 Turbo** 1.2 HP 12,000 rpm