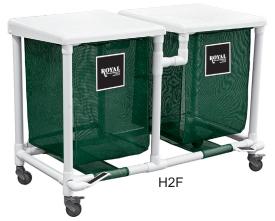

## **PVC HAMPERS**

## **PVC HAMPER FEATURES**

- Durable PVC collection hampers
- Ideal for healthcare and hospitality linen and laundry collection
- Constructed of a PVC tubular frame with ABS plastic lid (note: 50 gallon does not include a lid)
- Breathable mesh liners available in multiple colors with multiple access points for easy unloading
- Wire bag holders included to secure removable trash/poly liners (not included) within the mesh liner

- Carts maneuver easily on 3" polyurethane casters; two locking to keep carts stationary
- 24 & 35 gallon available in single, double or triple compartments, 50 gallon size available in single compartment only
- Select models feature foot pedal and cable system for hands free opening and closing of lid
- Some assembly required
- · Parts and accessories available