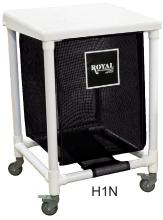

## **PVC HAMPERS**

## **PVC HAMPER FEATURES**

- Durable PVC collection hampers
- Ideal for healthcare and hospitality linen and laundry collection
- Constructed of a PVC tubular frame with ABS plastic lid (note: 50 gallon does not include a lid)
- Breathable mesh liners available in multiple colors with multiple access points for easy unloading
- Wire bag holders included to secure removable trash/poly liners (not included) within the mesh liner

- Carts maneuver easily on 3" polyurethane casters; two locking to keep carts stationary
- 24 & 35 gallon available in single, double or triple compartments, 50 gallon size available in single compartment only
- Select models feature foot pedal and cable system for hands free opening and closing of lid
- Some assembly required
- · Parts and accessories available