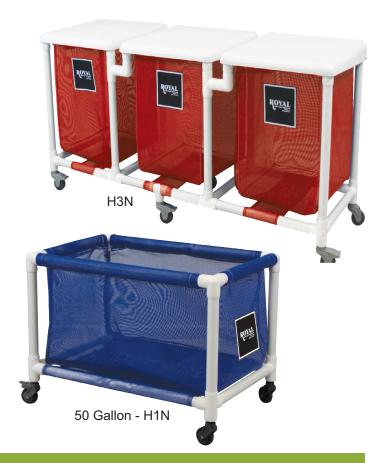

## **PVC HAMPERS**

## **PVC HAMPER FEATURES**

- Durable PVC collection hampers
- Ideal for healthcare and hospitality linen and laundry collection
- Constructed of a PVC tubular frame with ABS plastic lid (note: 50 gallon does not include a lid)
- Breathable mesh liners available in multiple colors with multiple access points for easy unloading
- Wire bag holders included to secure removable trash/poly liners (not included) within the mesh liner

- Carts maneuver easily on 3" polyurethane casters; two locking to keep carts stationary
- 24 & 35 gallon available in single, double or triple compartments, 50 gallon size available in single compartment only
- Select models feature foot pedal and cable system for hands free opening and closing of lid
- Some assembly required
- · Parts and accessories available