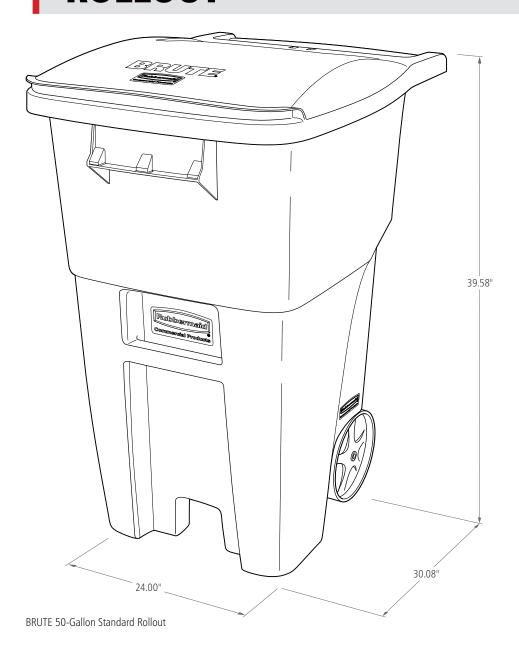

## BRUTE STANDARD ROLLOUT

## **BRUTE ROLLOUT**

| SKU #        | DESCRIPTION                | COLOR | CAPACITY | LENGTH | WIDTH | HEIGHT | WEIGHT | PACK SIZE |
|--------------|----------------------------|-------|----------|--------|-------|--------|--------|-----------|
|              |                            |       | GAL      | IN     | IN    | IN     | LB     |           |
| 1971941      | BRUTE 32G STANDARD ROLLOUT | GRAY  | 32G      | 28.56  | 20.62 | 37.16  | 17.00  | 2         |
| 1971943      | BRUTE 32G STANDARD ROLLOUT | BLUE  | 32G      | 28.56  | 20.62 | 37.16  | 17.00  | 2         |
| FG9W2700GRAY | BRUTE 50G STANDARD ROLLOUT | GRAY  | 50G      | 30.08  | 24.00 | 39.58  | 25.00  | 2         |
| FG9W2700BLUE | BRUTE 50G STANDARD ROLLOUT | BLUE  | 50G      | 30.08  | 24.00 | 39.58  | 25.00  | 2         |
| FG9W2100GRAY | BRUTE 65G STANDARD ROLLOUT | GRAY  | 65G      | 32.33  | 25.33 | 44.74  | 33.50  | 1         |
| FG9W2173BLUE | BRUTE 65G STANDARD ROLLOUT | BLUE  | 65G      | 32.33  | 25.33 | 44.74  | 33.50  | 1         |
| FG9W2200GRAY | BRUTE 95G STANDARD ROLLOUT | GRAY  | 95G      | 37.15  | 28.60 | 46.02  | 38.50  | 1         |
| FG9W2273BLUE | BRUTE 95G STANDARD ROLLOUT | BLUE  | 95G      | 37.15  | 28.60 | 46.02  | 38.50  | 1         |