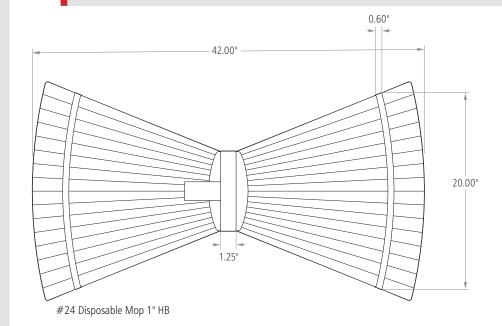

## **Unit Packaged Dimensions**

| SKU #   | DESCRIPTION              | COLOR | LENGTH | WIDTH | HEIGHT | WEIGHT | CASE QTY |
|---------|--------------------------|-------|--------|-------|--------|--------|----------|
|         |                          |       | IN     | IN    | IN     | LB     |          |
| 2025501 | #16 DISPOSABLE MOP 1" HB | WHITE | 6.50"  | 5.50" | 1.50"  | 0.26   | 24       |
| 2025502 | #20 DISPOSABLE MOP 1" HB | WHITE | 6.50"  | 5.50" | 1.50"  | 0.32   | 24       |
| 2025503 | #24 DISPOSABLE MOP 1" HB | WHITE | 6.50"  | 5.50" | 1.50"  | 0.38   | 24       |
| 2025504 | #32 DISPOSABLE MOP 1" HB | WHITE | 6.50"  | 5.50" | 1.50"  | 0.44   | 24       |
| 2025505 | #16 DISPOSABLE MOP 5" HB | WHITE | 6.50"  | 5.50" | 1.50"  | 0.26   | 24       |
| 2025506 | #20 DISPOSABLE MOP 5" HB | WHITE | 6.50"  | 5.50" | 1.50"  | 0.33   | 24       |
| 2025507 | #24 DISPOSABLE MOP 5" HB | WHITE | 6.50"  | 5.50" | 1.50"  | 0.39   | 24       |
| 2025508 | #32 DISPOSABLE MOP 5" HB | WHITE | 6.50"  | 5.50" | 1.50"  | 0.45   | 24       |