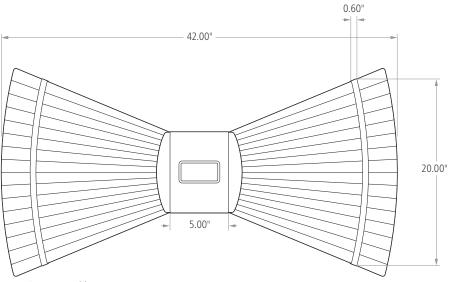

## **Unit Packaged Dimensions**

| SKU #   | DESCRIPTION              | COLOR | LENGTH | WIDTH | HEIGHT | WEIGHT | CASE QTY |
|---------|--------------------------|-------|--------|-------|--------|--------|----------|
|         |                          |       | IN     | IN    | IN     | LB     |          |
| 2025501 | #16 DISPOSABLE MOP 1" HB | WHITE | 6.50"  | 5.50" | 1.50"  | 0.26   | 24       |
| 2025502 | #20 DISPOSABLE MOP 1" HB | WHITE | 6.50"  | 5.50" | 1.50"  | 0.32   | 24       |
| 2025503 | #24 DISPOSABLE MOP 1" HB | WHITE | 6.50"  | 5.50" | 1.50"  | 0.38   | 24       |
| 2025504 | #32 DISPOSABLE MOP 1" HB | WHITE | 6.50"  | 5.50" | 1.50"  | 0.44   | 24       |
| 2025505 | #16 DISPOSABLE MOP 5" HB | WHITE | 6.50"  | 5.50" | 1.50"  | 0.26   | 24       |
| 2025506 | #20 DISPOSABLE MOP 5" HB | WHITE | 6.50"  | 5.50" | 1.50"  | 0.33   | 24       |
| 2025507 | #24 DISPOSABLE MOP 5" HB | WHITE | 6.50"  | 5.50" | 1.50"  | 0.39   | 24       |
| 2025508 | #32 DISPOSABLE MOP 5" HB | WHITE | 6.50"  | 5.50" | 1.50"  | 0.45   | 24       |