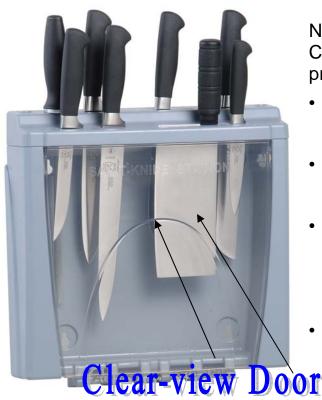

# Saf-T-Knife Station

### Sanitary, Secure and Safe Storage for Kitchen Knives

New Saf-T-Knife<sup>™</sup> Station from San Jamar-Chef Revival offers a new solution to store and protect knives.

- Sanitary— Closed, sanitary container protects knives from contaminants
- Safe— Provides secure storage unlike magnet bars
- Versatile— Top slot accommodates up to 8 knives including a cleaver and a knife sharpener
  - Easy to clean— NSF-Certified.

    Dishwasher safe— 3 pieces disassemble quickly to run through dishwasher

Keeps knives protected while making it easy to choose the proper knife for the job

## Saf-T-Knife<sup>™</sup> Station is the *clear* choice for knife storage...

Stainless steel racks don't allow you to see the knife blades, making it difficult to choose the right knife and to ensure that knife is clean and pest free

Magnet bar racks leave knives exposed to contaminants and present an increased risk of cuts and knife-related injuries

Saf-T-Knife<sup>™</sup> Station (STK1008)— Available Q2, 2012