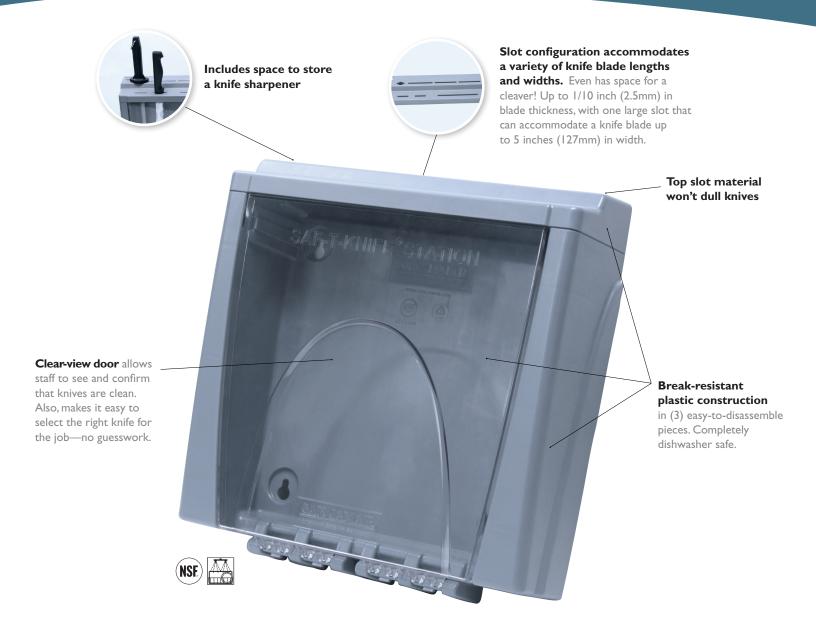

### Sanitary, Secure and Safe Storage for Kitchen Knives

New Saf-T-Knife<sup>™</sup> Station from San Jamar-Chef Revival offers a new solution to store and protect knives.

- Sanitary— Closed, sanitary container protects knives from contaminants
- Safe— Provides secure storage unlike magnet bars
- Versatile— Top slot accommodates up to 8 knives including a cleaver and a knife sharpener
  - Easy to clean— NSF-Certified.

    Dishwasher safe— 3 pieces disassemble quickly to run through dishwasher

Keeps knives protected while making it easy to choose the proper knife for the job

## Saf-T-Knife<sup>™</sup> Station is the *clear* choice for knife storage...

Stainless steel racks don't allow you to see the knife blades, making it difficult to choose the right knife and to ensure that knife is clean and pest free

# **Safe, Sanitary and Secure Storage** for Kitchen Knives

Saf-T-Knife<sup>™</sup> Station is the ideal choice for knife storage.

Easy-to-clean 3-piece construction is completely dishwasher safe and the clear-view door provides assurance that your knives are clean, sanitary and ready-to-use.