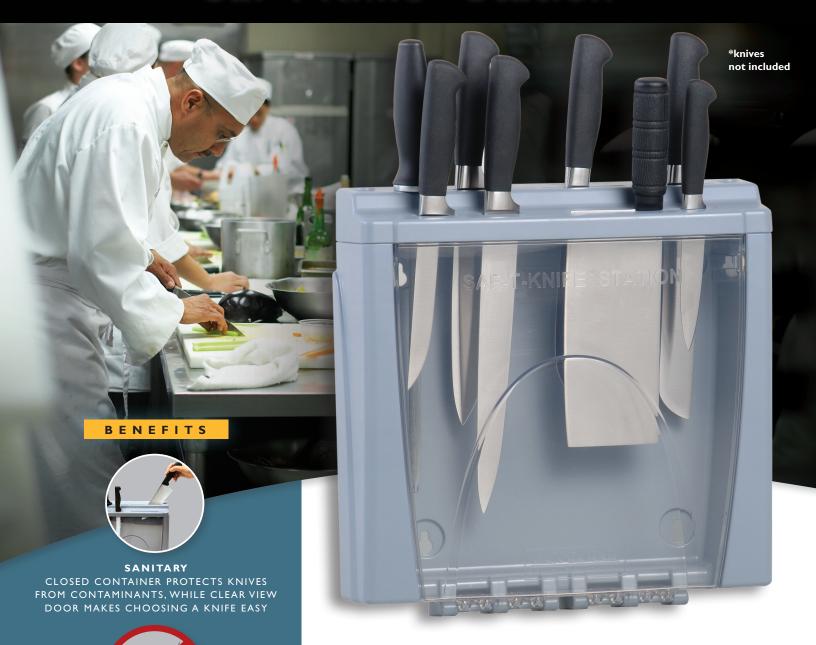

## **Saf-T-Knife<sup>™</sup> Station**

## **SAFE**PROTECT KNIVES FROM DAMAGE AND STAFF FROM INJURY UNLIKE MAGNET BARS

# FRONT DOOR OPENS FOR EASY, DAY-TO-DAY CLEANING. ENTIRE UNIT QUICKLY DISASSEMBLES AND IS COMPLETELY DISHWASHER SAFE, UNLIKE STAINLESS STEEL BLOCKS

# **Safe, Sanitary and Secure Storage** for Kitchen Knives

Saf-T-Knife<sup>™</sup> Station is the ideal choice for knife storage.

Easy-to-clean 3-piece construction is completely dishwasher safe and the clear-view door provides assurance that your knives are clean, sanitary and ready-to-use.