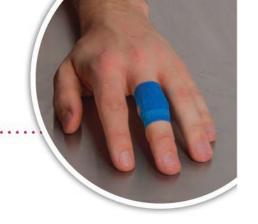

## **KNUCKLE** BANDAGE

Knuckle bandages are contoured for a more natural and secure fit.

Knuckle Bandage refill - MKBR903

san jam

... Blue bandages are easy to see to avoid serving contaminated food

Wall-mounted to save space:

San Jamar

555 Koopman Lane Elkhorn, Wisconsin 53121

USA

T: +1.262.723.6133 F: +1.262.723.4204

info@sanjamar.com