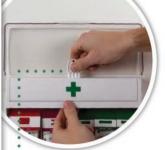

## Mani-Kare® Bandage Dispenser

Accidents can happen in any establishment and can come in many shapes and sizes. San Jamar's Mani-Kare® Bandage Dispenser provides sanitary and secure dispensing of bandages. This NSF certified dispenser mounts to the wall to save space while providing convenient, easy access of bandages to employees.

## **STRIP** BANDAGE

1" bandages help protect common minor cuts and scrapes.

Strip Bandage refill - MKBR901

... Pilferage resistant with locked upper compartment

• One-at-a-time dispensing : to reduce waste .