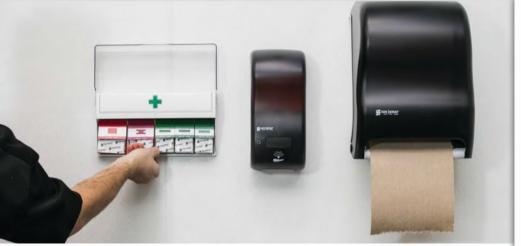

## Mani-Kare® Bandage Dispenser

Accidents can happen in any establishment and can come in many shapes and sizes. San Jamar's Mani-Kare® Bandage Dispenser provides sanitary and secure dispensing of bandages. This NSF certified dispenser mounts to the wall to save space while providing convenient, easy access of bandages to employees.

The dispenser contains: (1) Large Patch Bandage cartridge, (1) Knuckle Bandage cartridge, (3) Strip Bandage cartridges. All bandage cartridges available in 3 pack refills.