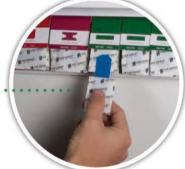

The dispenser contains: (1) Large Patch Bandage cartridge, (1) Knuckle Bandage cartridge, (3) Strip Bandage cartridges. All bandage cartridges available in 3 pack refills.

## **LARGE PATCH BANDAGE**

The Large Patch Bandage has increased size to provide greater coverage for cuts and scrapes.

Large Patch refill - MKBR905

## **KNUCKLE** BANDAGE

Knuckle bandages are contoured for a more natural and secure fit.

Knuckle Bandage refill - MKBR903

san jam

## **STRIP** BANDAGE

1" bandages help protect common minor cuts and scrapes.

Strip Bandage refill - MKBR901

... Pilferage resistant with locked upper compartment

• One-at-a-time dispensing : to reduce waste .