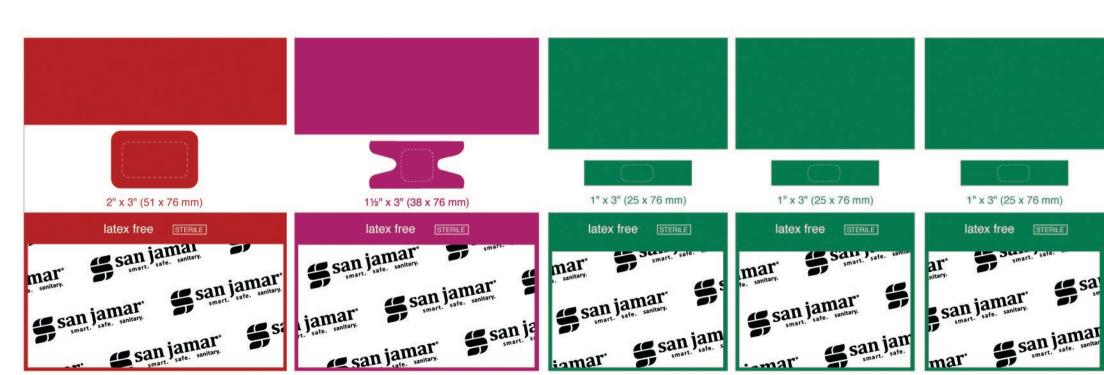

## **LARGE PATCH BANDAGE**

The Large Patch Bandage has increased size to provide greater coverage for cuts and scrapes.

Large Patch refill - MKBR905

## **KNUCKLE** BANDAGE

Knuckle bandages are contoured for a more natural and secure fit.

Knuckle Bandage refill - MKBR903

san jam

## **STRIP** BANDAGE

1" bandages help protect common minor cuts and scrapes.

Strip Bandage refill - MKBR901

... Pilferage resistant with locked upper compartment

• One-at-a-time dispensing : to reduce waste .