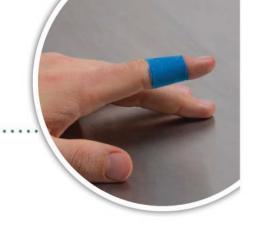

... Blue bandages are easy to see to avoid serving contaminated food

Wall-mounted to save space:

San Jamar

555 Koopman Lane Elkhorn, Wisconsin 53121

USA

T: +1.262.723.6133 F: +1.262.723.4204

info@sanjamar.com