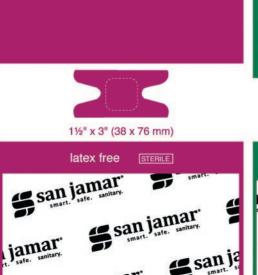

## **LARGE PATCH BANDAGE**

The Large Patch Bandage has increased size to provide greater coverage for cuts and scrapes.

Large Patch refill - MKBR905