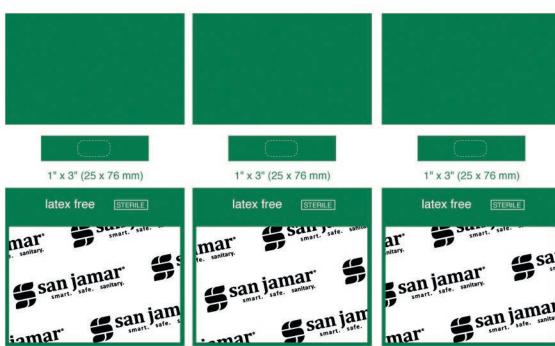

## **LARGE PATCH BANDAGE**

The Large Patch Bandage has increased size to provide greater coverage for cuts and scrapes.

Large Patch refill - MKBR905

## **KNUCKLE** BANDAGE

Knuckle bandages are contoured for a more natural and secure fit.

Knuckle Bandage refill - MKBR903

san jam

## **STRIP** BANDAGE

1" bandages help protect common minor cuts and scrapes.

Strip Bandage refill - MKBR901

... Pilferage resistant with locked upper compartment

• One-at-a-time dispensing : to reduce waste .