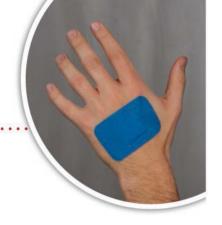

... Blue bandages are easy to see to avoid serving contaminated food

Wall-mounted to save space:

San Jamar

555 Koopman Lane Elkhorn, Wisconsin 53121

USA

T: +1.262.723.6133 F: +1.262.723.4204

info@sanjamar.com