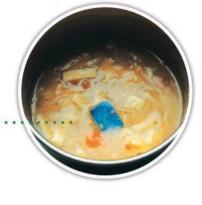

... Blue bandages are easy to see to avoid serving contaminated food

Wall-mounted to save space:

San Jamar

555 Koopman Lane Elkhorn, Wisconsin 53121

USA

T: +1.262.723.6133 F: +1.262.723.4204

info@sanjamar.com