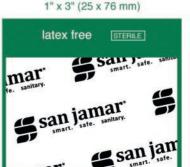

## **STRIP** BANDAGE

1" bandages help protect common minor cuts and scrapes.

Strip Bandage refill - MKBR901

... Pilferage resistant with locked upper compartment

• One-at-a-time dispensing : to reduce waste .