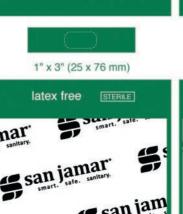

## **STRIP** BANDAGE

1" bandages help protect common minor cuts and scrapes.

Strip Bandage refill - MKBR901

... Pilferage resistant with locked upper compartment

• One-at-a-time dispensing : to reduce waste .