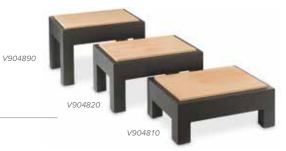

## **NEW Cubic Cutting Board & Tables**

Varying heights create an interesting vertical buffet presentation

| ITEM #  | DESCRIPTION                                                                  | DIMENSIONS (L X W X H): IN (CM)                                                                                    | CASE LOT |
|---------|------------------------------------------------------------------------------|--------------------------------------------------------------------------------------------------------------------|----------|
| V904810 | Short height table with small cutting board*                                 | 12 <sup>3</sup> / <sub>4</sub> x 8 <sup>5</sup> / <sub>8</sub> x 4 <sup>11</sup> / <sub>16</sub> (32.5 x 22 x 12)  | 1        |
| V904820 | Medium height table with small cutting board*                                | 12 <sup>3</sup> / <sub>4</sub> x 8 <sup>5</sup> / <sub>8</sub> x 6 <sup>1</sup> / <sub>2</sub> (32.5 x 22 x 16.5)  | 1        |
| V904890 | Tall height table with small cutting board*                                  | 12 <sup>3</sup> / <sub>4</sub> x 8 <sup>5</sup> / <sub>8</sub> x 8 <sup>1</sup> / <sub>4</sub> (32.5 x 22 x 21)    | 1        |
| V904850 | Short height table with full-size cutting board*                             | 20 <sup>7</sup> / <sub>8</sub> x 12 <sup>3</sup> / <sub>4</sub> x 4 <sup>11</sup> / <sub>16</sub> (53 x 32.5 x 12) | 1        |
| V904804 | Replacement small hardwood cutting board (fits short, medium, & tall tables) | 11½ x 75/16 x 3/8 (29.2 x 18.7 x 2.2)                                                                              | 1        |
| V904809 | Replacement full-size hardwood cutting board                                 | 19% x 11½ x % (49.7 x 29.2 x 2.2)                                                                                  | 1        |

<sup>\*</sup> Cutting board included with each table