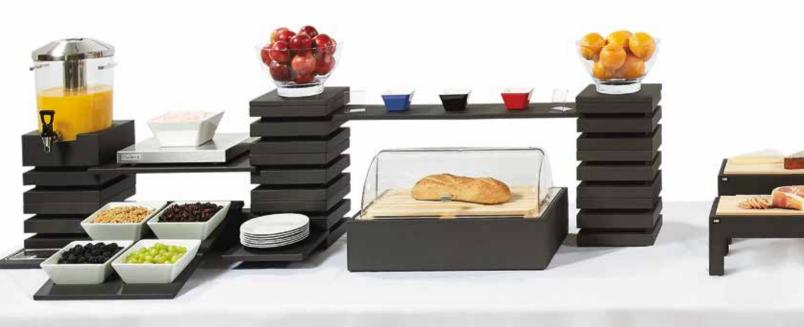

## CUBIC MODULAR DISPLAY SYSTEM

ADD EFFICIENT SOPHISTICATION TO YOUR BUFFET PRESENTATION WITH THE CUBIC DISPLAY SYSTEM. THE MODERN SLEEK DESIGN OF CUBIC OFFERS LIMITLESS VERSATILITY WITH CONFIGURATION OPTIONS THAT ALLOW YOU TO CREATE THE IDEAL SETUP FOR EVERY OCCASION.

- · Height options maximize the serving area
- · Lightweight and portable
- · Black components enhance all decors
- · Melamine bowls available in multiple colors
- · Quick assembly
- · Stackability provides easy storage
- · Accommodates standard-size pans where applicable
- Only the melamine and acrylic bowls are dishwasher safe. To clean other items, wipe down with damp cloth only.

Endless setup options! Visit Vollrath.com/cubic for additional setup suggestions and product lists.