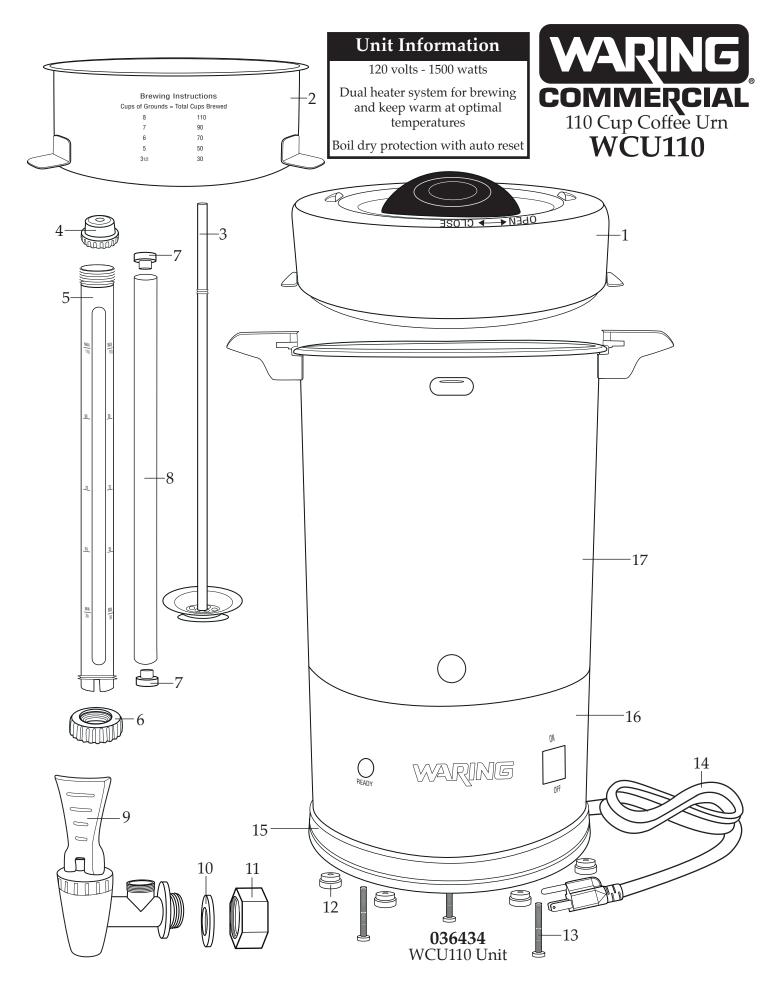

## Catalog/Model WCU110

| Illustration# | <b>Part</b> # 036429 | Description                                                          |
|---------------|----------------------|----------------------------------------------------------------------|
| 2             | 036430               | Coffee Basket                                                        |
| 3             | 036431               | Percolator Tube                                                      |
| 4             | 036413               | Water Gauge Cover                                                    |
| 5             | 036432               | Water Gauge Tube                                                     |
| 6             | 036422               | Water Guage Tube Collar                                              |
| 7             | 036415               | Glass Tube Seal (2 required)                                         |
| 8             | 036433               | Glass Tube                                                           |
| 9             | 036417               | Spigot                                                               |
| 10            | 036418               | Spigot Seal                                                          |
| 11            | 036419               | Spigot Nut                                                           |
| 12            | 036420               | Feet (4 required)                                                    |
| 13            | 036635               | Screw (3 required)                                                   |
| 14            | 036638               | Cord                                                                 |
| 15            | 036636               | Tank Base                                                            |
| 16            | 036637               | Tank Skirt                                                           |
| 17            | 036659               | $Tank\;$ (comes with coffee heater, handles and sight glass bracket) |