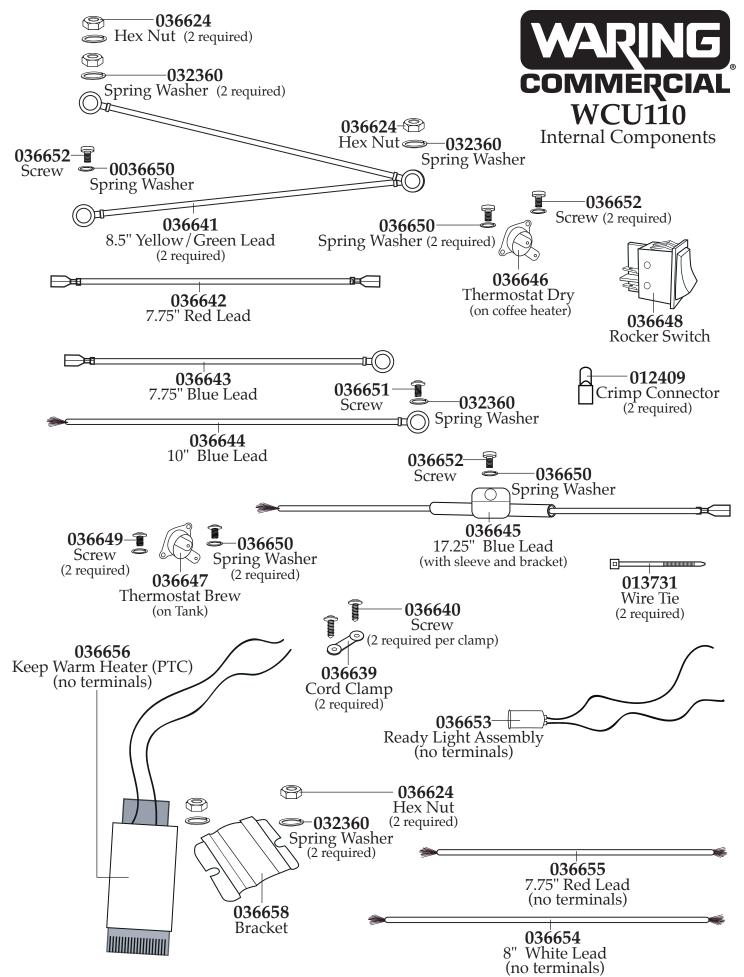

## **Note:** Use Thermal Grease with Thermostat (dry), Thermostat (brew) and Keep Warm Heater.