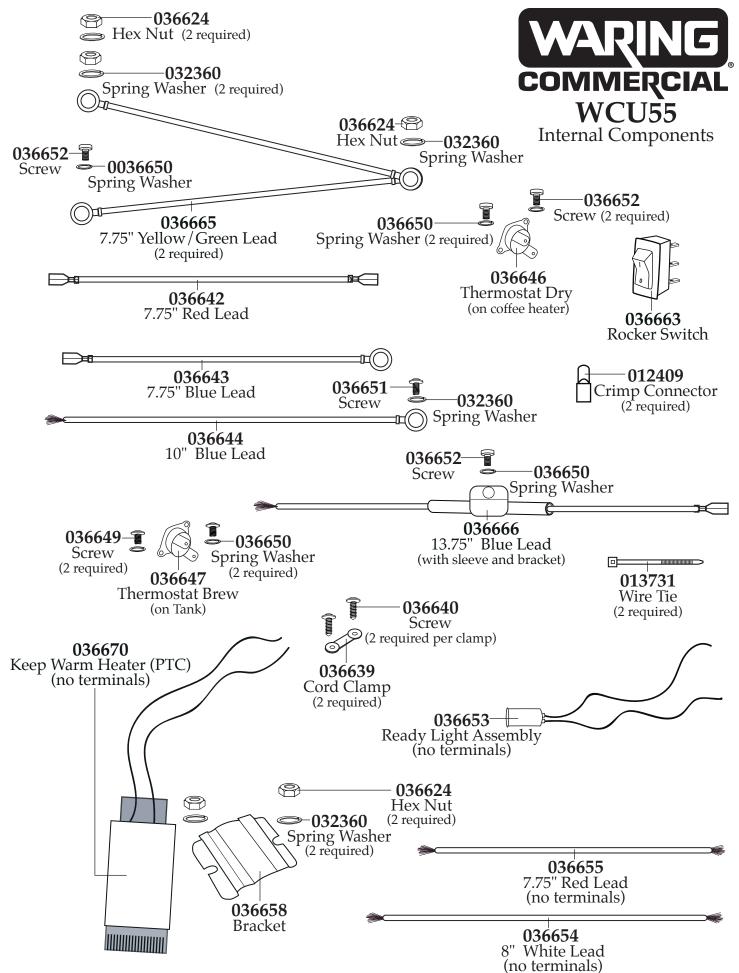

## **Note:** Use Thermal Grease with Thermostat (dry), Thermostat (brew) and Keep Warm Heater.