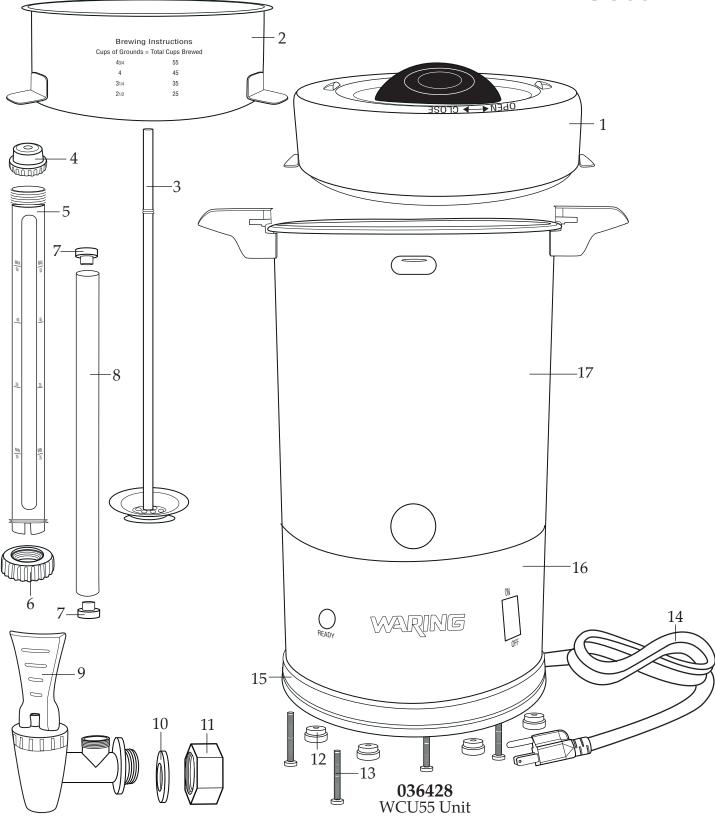

## Catalog/Model

WCU55

| Illustration# | Part#  | Description                                                                   |
|---------------|--------|-------------------------------------------------------------------------------|
| 1             | 036423 | Cover                                                                         |
| 2             | 036424 | Coffee Basket                                                                 |
| 3             | 036425 | Percolator Tube                                                               |
| 4             | 036413 | Water Gauge Cover                                                             |
| 5             | 036426 | Water Gauge Tube                                                              |
| 6             | 036422 | Water Guage Tube Collar                                                       |
| 7             | 036415 | Glass Tube Seal (2 required)                                                  |
| 8             | 036427 | Glass Tube                                                                    |
| 9             | 036417 | Spigot                                                                        |
| 10            | 036418 | Spigot Seal                                                                   |
| 11            | 036419 | Spigot Nut                                                                    |
| 12            | 036420 | Feet (4 required)                                                             |
| 13            | 036635 | Screw (3 required)                                                            |
| 14            | 036638 | Cord                                                                          |
| 15            | 036667 | Tank Base                                                                     |
| 16            | 036668 | Tank Skirt                                                                    |
| 17            | 036669 | $Tank\ \ (comes\ with\ coffee\ heater,\ handles\ and\ sight\ glass\ bracket)$ |