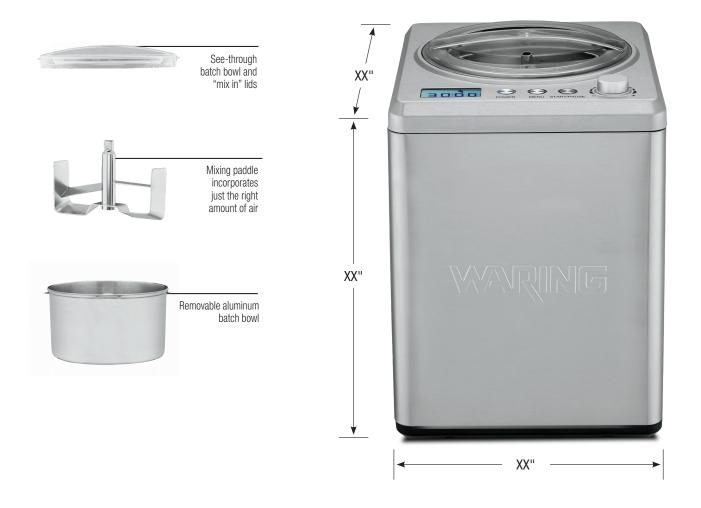

Heavy-duty stainless steel mixing paddle

Removable batch bowl for easy storage and cleaning

## 2.5 COMPRESSOR

- Built-in compressor means no pre-freezing required
- Make up to 2.5 quarts in as little as 30 minutes
- Easy-to-clean stainless steel exterior and LCD display
- "Keep Cool" feature holds ice cream at the optimal temperature when process is finished
- 120V, 250W