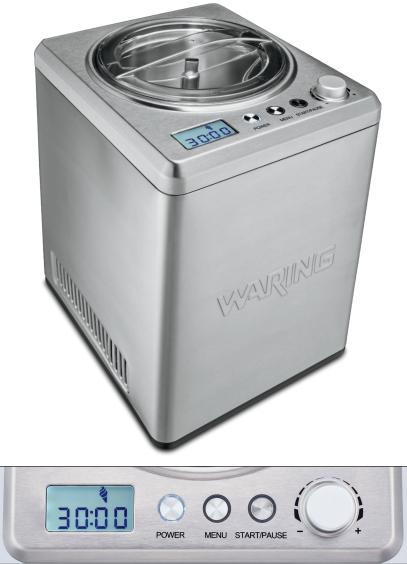

## 2.5 COMPRESSOR

- Built-in compressor means no pre-freezing required
- Make up to 2.5 quarts in as little as 30 minutes
- Easy-to-clean stainless steel exterior and LCD display
- "Keep Cool" feature holds ice cream at the optimal temperature when process is finished
- 120V, 250W

## WCIC25