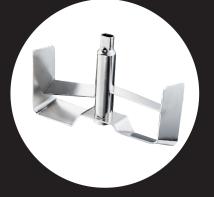

Heavy-duty stainless steel mixing paddle

Removable batch bowl for easy storage and cleaning