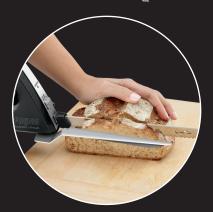

## ELECTRIC KNIFE

- Ergonomic handle minimizes fatigue from extended use
- Bread blade and carving blade included
- Detachable blades for easy cleaning
- Adjustable Slicing Guide ensures a consistent cut
- Power switch safety interlock
- Integrated LED light for improved visibility in low-lit areas
- Heavy-duty carrying case doubles as a storage case
- Lithium ion battery
  - quick-charge time
  - no memory, which prevents loss of charge when not in use
- 7.4V DC motor/battery pack rating
- BLDC motor
  - quieter operation
  - longer life
- 100 240V, 50-60 Hz