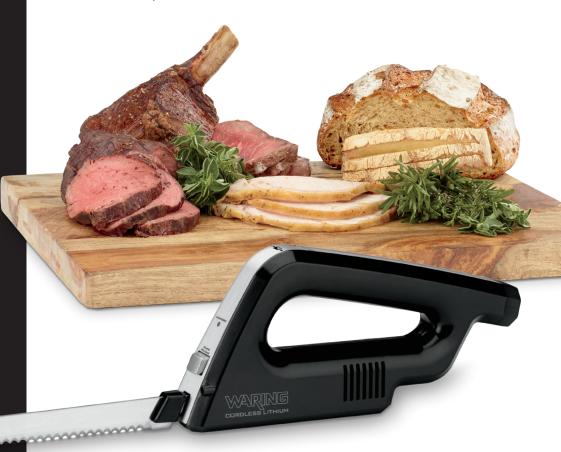

## ELECTRIC KNIFE

- Ergonomic handle minimizes fatigue from extended use
- Bread blade and carving blade included
- Detachable blades for easy cleaning
- Adjustable Slicing Guide ensures a consistent cut
- Power switch safety interlock
- Integrated LED light for improved visibility in low-lit areas
- Heavy-duty carrying case doubles as a storage case
- Lithium ion battery
  - quick-charge time
  - no memory, which prevents loss of charge when not in use
- 7.4V DC motor/battery pack rating
- BLDC motor
  - quieter operation
  - longer life
- 100 240V, 50-60 Hz