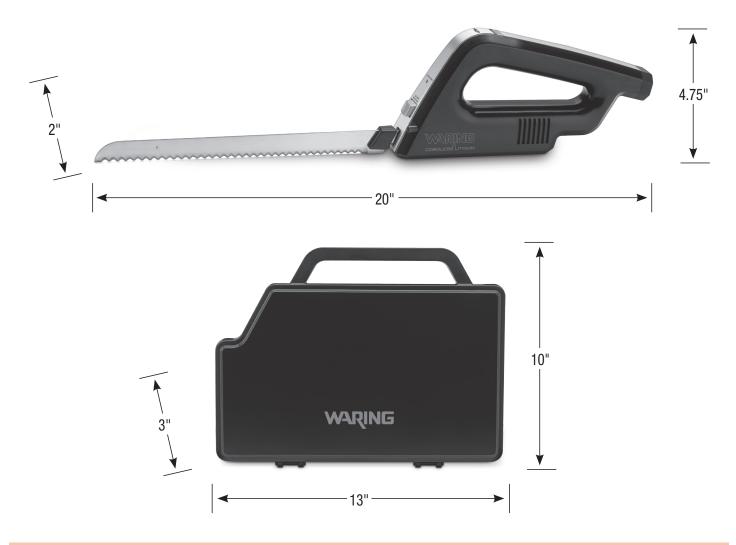

## CORDLESS/RECHARGEABLE ELECTRIC KNIFE

| ITEM                      | ELECTRICAL        |                   |               | LISTINGS                    | OUT OF BOX WEIGHT |              | OUT OF BOX DIMENSIONS<br>L x W x H |                            | CORD LENGTH<br>(BATTERY PACK) |
|---------------------------|-------------------|-------------------|---------------|-----------------------------|-------------------|--------------|------------------------------------|----------------------------|-------------------------------|
| WEK200                    | 120-240V, 50-60Hz |                   |               | cULus, ETL Sanitation       | 3.69 lbs.         |              | 13" x 3" x 10"                     |                            | 5' 8"                         |
| ORDERING INFO INFORMATION | #STD.<br>PKG.     | GIFTBOX<br>WEIGHT | CUBIC<br>FEET | BOX DIMENSIONS<br>L x W x H | UPC               | CASE<br>PKG. | MC<br>WEIGHT                       | MC DIMENSIONS<br>L x W x H | MBC                           |
| WEK200 - Electric Knife   | 1                 | 4 lbs.            | .224          | 18.1" x 2.8" x 10.2"        | 040072032189      | 2            | 8.35 lbs.                          | 13.6" x 6.3" x 11.1"       | 10040072032186                |