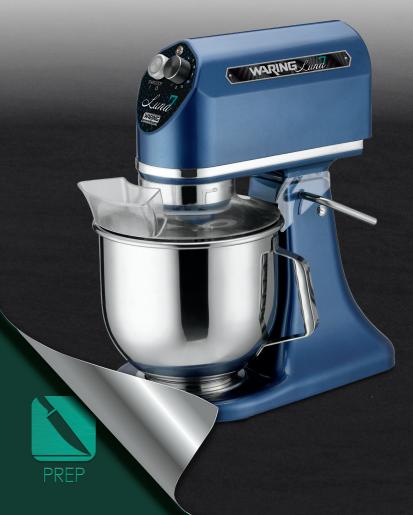

## **JUNA** 7-QUART PLANETARY MIXER

## WSM7L LAUNCH KIT

Equipped with a powerful, <sup>1</sup>/<sub>2</sub> HP motor, this heavy-duty, 7 qt. Planetary Mixer is perfect for foodservice operations in need of a dependable mixing solution. Quickly mix ingredients for baked goods and desserts. Power through batters, mashed potatoes, and more. The variable control with 11 mixing speeds ensures efficiency and versatility. The tilt-back head makes it easy to add and remove attachments and simplifies cleanup.