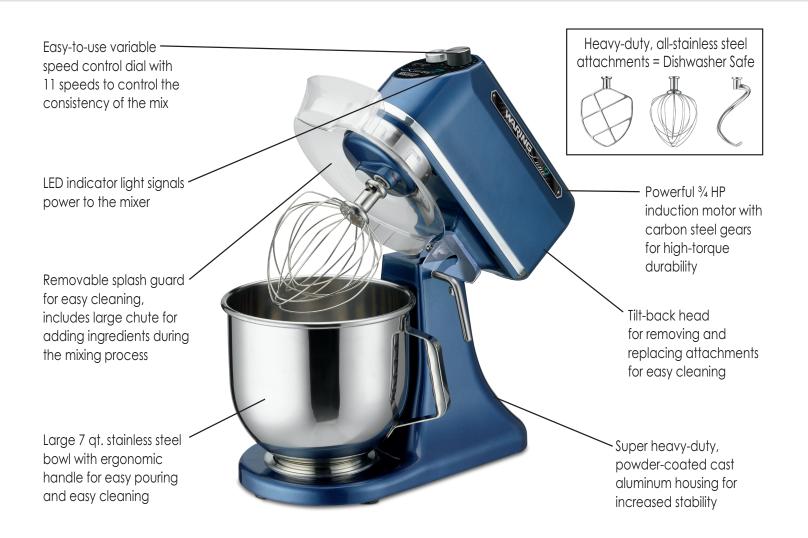

## WSM7L LAUNCH KIT

Equipped with a powerful, <sup>1</sup>/<sub>2</sub> HP motor, this heavy-duty, 7 qt. Planetary Mixer is perfect for foodservice operations in need of a dependable mixing solution. Quickly mix ingredients for baked goods and desserts. Power through batters, mashed potatoes, and more. The variable control with 11 mixing speeds ensures efficiency and versatility. The tilt-back head makes it easy to add and remove attachments and simplifies cleanup.

## The Upgraded 7-Quart Planetary Mixer

We removed all failure points from the existing machine and enhanced it to be a true commercial planetary mixer.

## **Technical Improvements**

- Improved, heavy-duty commercial construction
- Carbon steel gear-driven motor
- Sealed maintenance-free gearbox
- Easy locking bowl feature
- Permanent lube transmission
- All-stainless steel attachments with commercial construction