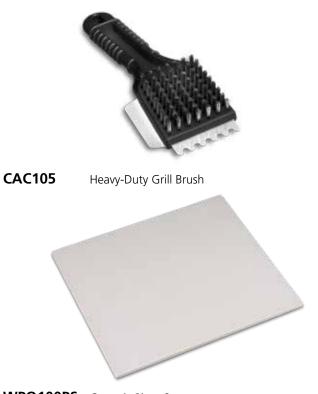

es a cleaning brush with heavy-duty bristles for cleaning decks without damaging the ceramic
- Double oven features adjustable legs to set height to the proper level for your space
- Limited One-Year Warranty

### SALES FEATURES

Add pizza to your menu and generate another revenue stream with the Waring® WPO350 Double Pizza Oven. Designed to cook two pizzas at once to perfection, the unit is ideal for quick-service restaurants, concession stands, convenience stores, and cafeterias that want to treat customers to a quick slice or two, or whole pies. Easy to use, with a space-saving design that fits on any counter.

©2019 Waring Commercial 314 Ella T. Grasso Avenue, Torrington, CT 06790 Tel. 800-492-7464 • Fax 860-496-9008

waringcommercialproducts.com

WPO350





#### PARTS & ACCESSORIES



#### DIMENSIONS





WPO100PS Ceramic Pizza Stone



#### Out of Box Weight: 85 lb.

| ORDERING INFORMATION                           | #STD.<br>PKG. | GIFTBOX<br>WEIGHT | CUBIC<br>Feet | BOX DIMENSIONS<br>D X W X H | UPC          | CASE<br>PKG. | MC<br>WEIGHT | MC DIMENSIONS<br>D X W X H  | MBC            |
|------------------------------------------------|---------------|-------------------|---------------|-----------------------------|--------------|--------------|--------------|-----------------------------|----------------|
| WP0350 – Medium-Duty<br>Double-Deck Pizza Oven | 1             | 100               | 13.64         | 26.875" x 28.875" x 30.375" | 040072083402 | 1            | 100          | 26.875" x 28.875" x 30.375" | 10040072083409 |



©2019 Waring Commercial 314 Ella T.