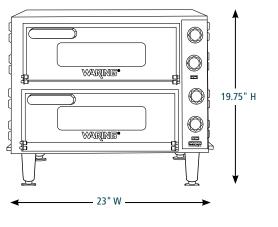

with heavy-duty bristles for cleaning decks without damaging the ceramic
- Double oven features adjustable legs to set height to the proper level for your space
- Limited One-Year Warranty

### SALES FEATURES

Add pizza to your menu and generate another revenue stream with the Waring® WPO350 Double Pizza Oven. Designed to cook two pizzas at once to perfection, the unit is ideal for quick-service restaurants, concession stands, convenience stores, and cafeterias that want to treat customers to a quick slice or two, or whole pies. Easy to use, with a space-saving design that fits on any counter.

©2019 Waring Commercial 314 Ella T. Grasso Avenue, Torrington, CT 06790 Tel. 800-492-7464 • Fax 860-496-9008

waringcommercialproducts.com

WPO350





#### PARTS & ACCESSORIES



#### DIMENSIONS





WPO100PS Ceramic Pizza Stone



#### Out of Box Weight: 85 lb.

| ORDERING INFORMATION                           | #STD.<br>PKG. | GIFTBOX<br>WEIGHT | CUBIC<br>Feet | BOX DIMENSIONS<br>D X W X H | UPC          | CASE<br>PKG. | MC<br>WEIGHT | MC DIMENSIONS<br>D X W X H  | MBC            |
|------------------------------------------------|---------------|-------------------|---------------|-----------------------------|--------------|--------------|--------------|-----------------------------|----------------|
| WP0350 – Medium-Duty<br>Double-Deck Pizza Oven | 1             | 100               | 13.64         | 26.875" x 28.875" x 30.375" | 040072083402 | 1            | 100          | 26.875" x 28.875" x 30.375" | 10040072083409 |



©2019 Waring Commercial 314 Ella T. Grasso Avenue, Tor