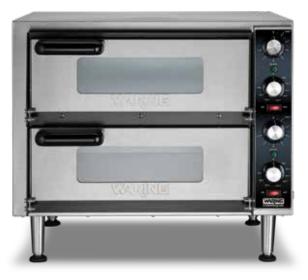

# WPO350

## Medium-Duty Double-Deck Pizza Oven

## MAIN FEATURES

- Ceramic pizza decks fit 14" pizzas
- 3.5-inch-high chamber openings
- Temperature settings from 280°F 600°F
- Heating elements above and below decks
- 15-minute timers
- Power ON/OFF switches with indicator lights
- Tempered glass doors and oven lights let you monitor the cooking process
- Removable pizza deck(s) for easy cleaning
- Includes a cleaning brush with heavy-duty bristles for cleaning decks without damaging the ceramic
- Double oven features adjustable legs to set height to the proper level for your space
- Limited One-Year Warranty

### SALES FEATURES

Add pizza to your menu and generate another revenue stream with the Waring® WPO350 Double Pizza Oven. Designed to cook two pizzas at once to perfection, the unit is ideal for quick-service restaurants, concession stands, convenience stores, and cafeterias that want to treat customers to a quick slice or two, or whole pies. Easy to use, with a space-saving design that fits on any counter.