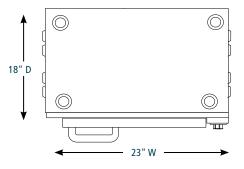

ning decks without damaging the ceramic
- Double oven features adjustable legs to set height to the proper level for your space
- Limited One-Year Warranty

### SALES FEATURES

Add pizza to your menu and generate another revenue stream with the Waring® WPO350 Double Pizza Oven. Designed to cook two pizzas at once to perfection, the unit is ideal for quick-service restaurants, concession stands, convenience stores, and cafeterias that want to treat customers to a quick slice or two, or whole pies. Easy to use, with a space-saving design that fits on any counter.

©2019 Waring Commercial 314 Ella T. Grasso Avenue, Torrington, CT 06790 Tel. 800-492-7464 • Fax 860-496-9008

waringcommercialproducts.com

WPO350





#### PARTS & ACCESSORIES



#### DIMENSIONS





WPO100PS Ceramic Pizza Stone



#### Out of Box Weight: 85 lb.

| ORDERING INFORMATION                           | #STD.<br>PKG. | GIFTBOX<br>WEIGHT | CUBIC<br>Feet | BOX DIMENSIONS<br>D X W X H | UPC          | CASE<br>PKG. | MC<br>WEIGHT | MC DIMENSIONS<br>D X W X H  | MBC            |
|------------------------------------------------|---------------|-------------------|---------------|-----------------------------|--------------|--------------|--------------|-----------------------------|----------------|
| WP0350 – Medium-Duty<br>Double-Deck Pizza Oven | 1             | 100               | 13.64         | 26.875" x 28.875" x 30.375" | 040072083402 | 1            | 100          | 26.875" x 28.875" x 30.375" | 10040072083409 |



©2019 Waring Commercial 314 Ella T. Grasso Avenue, Torrington, CT 06790 Tel. 800-492-746