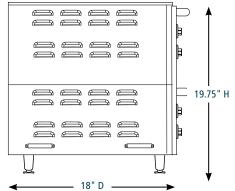

ith heavy-duty bristles for cleaning decks without damaging the ceramic
- Double oven features adjustable legs to set height to the proper level for your space
- Limited One-Year Warranty

### SALES FEATURES

Add pizza to your menu and generate another revenue stream with the Waring® WPO350 Double Pizza Oven. Designed to cook two pizzas at once to perfection, the unit is ideal for quick-service restaurants, concession stands, convenience stores, and cafeterias that want to treat customers to a quick slice or two, or whole pies. Easy to use, with a space-saving design that fits on any counter.

©2019 Waring Commercial 314 Ella T. Grasso Avenue, Torrington, CT 06790 Tel. 800-492-7464 • Fax 860-496-9008

waringcommercialproducts.com

WPO350





#### PARTS & ACCESSORIES



#### DIMENSIONS





WPO100PS Ceramic Pizza Stone



#### Out of Box Weight: 85 lb.

| ORDERING INFORMATION                           | #STD.<br>PKG. | GIFTBOX<br>WEIGHT | CUBIC<br>Feet | BOX DIMENSIONS<br>D X W X H | UPC          | CASE<br>PKG. | MC<br>WEIGHT | MC DIMENSIONS<br>D X W X H  | MBC            |
|------------------------------------------------|---------------|-------------------|---------------|-----------------------------|--------------|--------------|--------------|-----------------------------|----------------|
| WP0350 – Medium-Duty<br>Double-Deck Pizza Oven | 1             | 100               | 13.64         | 26.875" x 28.875" x 30.375" | 040072083402 | 1            | 100          | 26.875" x 28.875" x 30.375" | 10040072083409 |



©2019 Waring Commercial 314 Ella T. Grasso Avenue, Torri