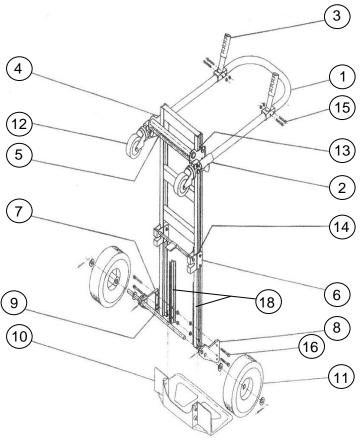

Figure 1

## Parts List (Item Number in Parts List identified in Figure 1)

| Item P/N Description Qty. |                                                                                                                                           |                                                                                                                                                                                                                                                                                                                                                                                                                                                                                                                                                                                                                                                                                                                                                                                                                                          |
|---------------------------|-------------------------------------------------------------------------------------------------------------------------------------------|------------------------------------------------------------------------------------------------------------------------------------------------------------------------------------------------------------------------------------------------------------------------------------------------------------------------------------------------------------------------------------------------------------------------------------------------------------------------------------------------------------------------------------------------------------------------------------------------------------------------------------------------------------------------------------------------------------------------------------------------------------------------------------------------------------------------------------------|
|                           |                                                                                                                                           | Qty.                                                                                                                                                                                                                                                                                                                                                                                                                                                                                                                                                                                                                                                                                                                                                                                                                                     |
| 151575                    | Handle: Spartan JR                                                                                                                        | 1                                                                                                                                                                                                                                                                                                                                                                                                                                                                                                                                                                                                                                                                                                                                                                                                                                        |
| 151571                    | Swivel Handle                                                                                                                             | 2                                                                                                                                                                                                                                                                                                                                                                                                                                                                                                                                                                                                                                                                                                                                                                                                                                        |
| 151562                    | Handle: Pin w/ Grip                                                                                                                       | 2                                                                                                                                                                                                                                                                                                                                                                                                                                                                                                                                                                                                                                                                                                                                                                                                                                        |
| 151572                    | Handle: Upper Ass'y w/ Bracket                                                                                                            | 1                                                                                                                                                                                                                                                                                                                                                                                                                                                                                                                                                                                                                                                                                                                                                                                                                                        |
| 151584                    | Assembly: Spreader Bar                                                                                                                    | 1                                                                                                                                                                                                                                                                                                                                                                                                                                                                                                                                                                                                                                                                                                                                                                                                                                        |
| 151568                    | Release Mechanism                                                                                                                         | 1                                                                                                                                                                                                                                                                                                                                                                                                                                                                                                                                                                                                                                                                                                                                                                                                                                        |
| 151509                    | Box: Axle LH                                                                                                                              | 1                                                                                                                                                                                                                                                                                                                                                                                                                                                                                                                                                                                                                                                                                                                                                                                                                                        |
| 151508                    | Box: Axle RH                                                                                                                              | 1                                                                                                                                                                                                                                                                                                                                                                                                                                                                                                                                                                                                                                                                                                                                                                                                                                        |
| 151564                    | Axle                                                                                                                                      | 1                                                                                                                                                                                                                                                                                                                                                                                                                                                                                                                                                                                                                                                                                                                                                                                                                                        |
| 151527                    | Noseplate                                                                                                                                 | 1                                                                                                                                                                                                                                                                                                                                                                                                                                                                                                                                                                                                                                                                                                                                                                                                                                        |
| 151551                    | Wheel: "PE" Pneumatic                                                                                                                     | 2                                                                                                                                                                                                                                                                                                                                                                                                                                                                                                                                                                                                                                                                                                                                                                                                                                        |
|                           | For 220000 Only                                                                                                                           |                                                                                                                                                                                                                                                                                                                                                                                                                                                                                                                                                                                                                                                                                                                                                                                                                                          |
| 11 108479                 | Wheel: "SR" Solid Rubber                                                                                                                  | 2                                                                                                                                                                                                                                                                                                                                                                                                                                                                                                                                                                                                                                                                                                                                                                                                                                        |
|                           | For 219998 Only                                                                                                                           |                                                                                                                                                                                                                                                                                                                                                                                                                                                                                                                                                                                                                                                                                                                                                                                                                                          |
| 053446                    | Wheel: "CF" Flat Free                                                                                                                     | 2                                                                                                                                                                                                                                                                                                                                                                                                                                                                                                                                                                                                                                                                                                                                                                                                                                        |
|                           | For 220144 Only                                                                                                                           |                                                                                                                                                                                                                                                                                                                                                                                                                                                                                                                                                                                                                                                                                                                                                                                                                                          |
| 151561                    | Caster                                                                                                                                    | 2 2                                                                                                                                                                                                                                                                                                                                                                                                                                                                                                                                                                                                                                                                                                                                                                                                                                      |
| 151573                    | Spacer                                                                                                                                    | 2                                                                                                                                                                                                                                                                                                                                                                                                                                                                                                                                                                                                                                                                                                                                                                                                                                        |
| 151574                    | Block                                                                                                                                     | 4                                                                                                                                                                                                                                                                                                                                                                                                                                                                                                                                                                                                                                                                                                                                                                                                                                        |
| 151563                    | Kit: Hardware For Handle/Axle                                                                                                             | 1                                                                                                                                                                                                                                                                                                                                                                                                                                                                                                                                                                                                                                                                                                                                                                                                                                        |
| 220311                    | Kit: Hardware For Caster                                                                                                                  | 2                                                                                                                                                                                                                                                                                                                                                                                                                                                                                                                                                                                                                                                                                                                                                                                                                                        |
| 100051                    | Washer: Flat 5/8 SAE                                                                                                                      | 4                                                                                                                                                                                                                                                                                                                                                                                                                                                                                                                                                                                                                                                                                                                                                                                                                                        |
| *17   100051              | For 219998 Only                                                                                                                           |                                                                                                                                                                                                                                                                                                                                                                                                                                                                                                                                                                                                                                                                                                                                                                                                                                          |
| 055127                    | Channel Filler                                                                                                                            | 2                                                                                                                                                                                                                                                                                                                                                                                                                                                                                                                                                                                                                                                                                                                                                                                                                                        |
|                           | P/ N 151575 151571 151562 151572 151584 151568 151509 151508 151564 151557 151551 108479 053446 151561 151573 151574 151563 220311 100051 | P/ N         Description           151575         Handle: Spartan JR           151571         Swivel Handle           151562         Handle: Pin w/ Grip           151572         Handle: Upper Ass'y w/ Bracket           151584         Assembly: Spreader Bar           151568         Release Mechanism           151509         Box: Axle LH           151508         Box: Axle RH           151504         Axle           151527         Noseplate           Wheel: "PE" Pneumatic           For 220000 Only           Wheel: "SR" Solid Rubber           For 219998 Only           Wheel: "CF" Flat Free           For 220144 Only           151574         Block           151575         Kit: Hardware For Handle/Axle           220311         Kit: Hardware For Caster           Washer: Flat 5/8 SAE         For 219998 Only |