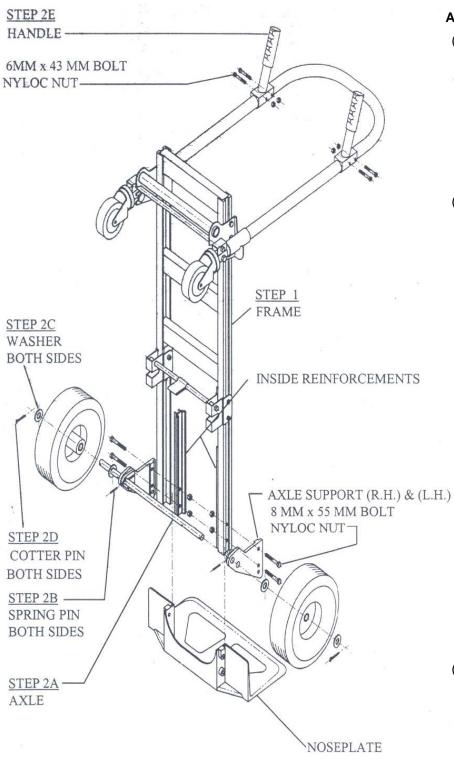

## **Assembly Instructions**

### Assemble truck with top handle facing you.

- (1) Assemble the noseplate, right axle support, left axle support, and inside reinforcements to frame with 8 mm bolts as shown. Be sure to insert reinforcements between noseplate and frame before inserting bolts. Assemble nylock nuts and tighten.
- (2) Assemble axle, wheels and handles.
  - Insert axle through axle supports, using the higher of two hole positions.
  - B. On inside axle holes insert spring pins through axle so the pins rest in the slots of axle support to prevent rotation.
  - C. Slide one washer on each end of axle, then wheels and then another washer.
  - D. Insert cotter pin through holes at each end of axle and bend one leg.
  - E. Rotate both handles so they are pointing upward. Align holes and assemble with 6 mm hardware provided.
- (3) Check air pressure in tires, maintain 30 PSI.