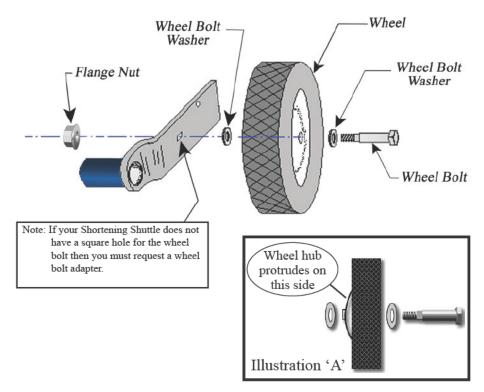

## Shortening Shuttle<sup>®</sup> Wheel Kits

Parts List for SS-SWK (Single Wheel Kit): 8" Wheel 1 pc 1 pc Wheel Bolt 2 pc WIP-WBWA, Wheel Bolt Washers 1 pc 3/8" Flange Nut Parts List for SS-DWK (Double Wheel Kit): 8" Wheels 2 pc 2 pc Wheel Bolts WIP-WBWA, Wheel Bolt Washers 2 pc 3/8" Flange Nuts 2 pc

Remove the locknut and lockwasher from the new wheel assembly, being careful not to remove the wheel bolt or the wheel bolt washers from the wheel. If they do become separated then follow illustration 'A' to reunite them into the proper orientation. Carefully insert the new wheel bolt and wheel into the square hole. Install the lockwasher and locknut finger tight. Then use a wrench to securely tighten the locknut and securely seat the wheel bolt into the square hole in the wheel bracket.