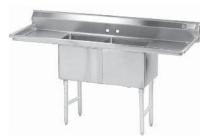

## Fabricated Economy SINKS One & Two Compartments

| Item #:    | Qty #: |
|------------|--------|
| Model #:   |        |
| Project #: | )      |

K-700 Removable Side Splashes Fits Left OR Right Side

NSF

Fabricated Bowls are Welded Together at the Seams

#### **FEATURES:**

Backsplash has tile edge for ease of installation. Sink bowls are 3/4" coved corner and meet NSF requirements. Rolled Rim Edge for additional strength. Sink Bowls are 14" deep for greater capacity. **NOTE: 15" x 15" bowls are 12" deep.** 