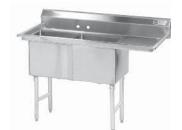

# **FABRICATED CONVENIENCE STORE SINKS**

| Item #:    | <i>Qty</i> #: |
|------------|---------------|
| Model #:   |               |
| Project #: |               |
|            |               |

Our Solution....to Your Limited Space Problem In Six Feet or less... you can WASH, RINSE & SANITIZE

Fabricated Bowls are Welded Together at the Seams

|  | Bowl<br>Size |     |   | MODEL #  |
|--|--------------|-----|---|----------|
|  | 10x14        | 58" | 3 | K7-CS-21 |
|  |              | 70" | 3 | K7-CS-22 |
|  | 14x16        | 70" | 3 | K7-CS-29 |
|  | 12x20        | 64" | 3 | K7-CS-32 |