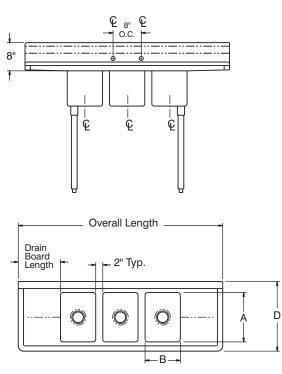

### **DIMENSIONS and SPECIFICATIONS** ALL DIMENSIONS ARE TYPICAL

TOL Overall: ± .500" Interior: ± .250"

- c ---

2 COMP - 2 DRBD

2 COMP

ACCESSORIES Model # Qty DRAINS FAUCETS

w

 $(\mathbf{O})$ 

А

В

W

|                  | MODEL #                                                                                                                                                                                   | Length<br>L                                                                       | Width<br>W                                                  | Bowl Size<br>A & B | Drbd. Length<br>C                                    | # of<br>Drbrds.                 | Drbrd.<br>Location                                                       | Wt                                                                                           |                                                     |
|------------------|-------------------------------------------------------------------------------------------------------------------------------------------------------------------------------------------|-----------------------------------------------------------------------------------|-------------------------------------------------------------|--------------------|------------------------------------------------------|---------------------------------|--------------------------------------------------------------------------|----------------------------------------------------------------------------------------------|-----------------------------------------------------|
|                  | FC-1-1818                                                                                                                                                                                 | 23"                                                                               | 24"                                                         |                    | N/A                                                  | 0                               | None                                                                     | 60 lbs.                                                                                      | PLUMBI                                              |
|                  | FC-1-1818-18RorL                                                                                                                                                                          | 38 1/2"                                                                           | 24"                                                         |                    | 18"                                                  | 1                               | Specify                                                                  | 65 lbs.                                                                                      |                                                     |
| COMPARTMENT      | FC-1-1818-24RorL                                                                                                                                                                          | 44 1/2"                                                                           | 24"                                                         | 18"x18"            | 24"                                                  | 1                               | Specify                                                                  | 70 lbs.                                                                                      | 1 1/2"-1                                            |
|                  | FC-1-1818-18RL                                                                                                                                                                            | 54"                                                                               | 24"                                                         |                    | 18"                                                  | 2                               | R&L                                                                      | 90 lbs.                                                                                      |                                                     |
|                  | FC-1-1818-24RL                                                                                                                                                                            | 66"                                                                               | 24"                                                         |                    | 24"                                                  | 2                               | R&L                                                                      | 100 lbs.                                                                                     |                                                     |
|                  | FC-1-1824                                                                                                                                                                                 | 23"                                                                               | 30"                                                         |                    | N/A                                                  | 0                               | None                                                                     | 67 lbs.                                                                                      |                                                     |
|                  | FC-1-1824-18RorL                                                                                                                                                                          | 38 1/2"                                                                           | 30"                                                         |                    | 18"                                                  | 1                               | Specify                                                                  | 105 lbs.                                                                                     |                                                     |
|                  | FC-1-1824-24RorL                                                                                                                                                                          | 45"                                                                               | 30"                                                         | 18"x24"            | 24"                                                  | 1                               | Specify                                                                  | 115 lbs.                                                                                     |                                                     |
| S                | FC-1-1824-18RL                                                                                                                                                                            | 54"                                                                               | 30"                                                         |                    | 18"                                                  | 2                               | R&L                                                                      | 120 lbs.                                                                                     | DRAIN -                                             |
| U<br>U           | FC-1-1824-24RL                                                                                                                                                                            | 66"                                                                               | 30"                                                         |                    | 24"                                                  | 2                               | R&L                                                                      | 130 lbs.                                                                                     | 20 1/2<br>(CLEAR)                                   |
| ONE              | FC-1-2424                                                                                                                                                                                 | 29"                                                                               | 30"                                                         |                    | N/A                                                  | 0                               | None                                                                     | 90 lbs.                                                                                      |                                                     |
| U                | FC-1-2424-18RorL                                                                                                                                                                          | 45"                                                                               | 30"                                                         | 24"x24"            | 18"                                                  | 1                               | Specify                                                                  | 118 lbs.                                                                                     |                                                     |
|                  | FC-1-2424-24RorL                                                                                                                                                                          | 50 1/2"                                                                           | 30"                                                         |                    | 24"                                                  | 1                               | Specify                                                                  | 123 lbs.                                                                                     |                                                     |
|                  | FC-1-2424-18RL                                                                                                                                                                            | 60"                                                                               | 30"                                                         |                    | 18"                                                  | 2                               | R&L                                                                      | 135 lbs.                                                                                     |                                                     |
|                  | FC-1-2424-24RL                                                                                                                                                                            | 72"                                                                               | 30"                                                         |                    | 24"                                                  | 2                               | R&L                                                                      | 145 lbs.                                                                                     | S                                                   |
|                  | FC-2-1515**                                                                                                                                                                               | 35"                                                                               | 20 1/2"                                                     | 15"x15"            | N/A                                                  | 0                               | None                                                                     | 78 lbs.                                                                                      |                                                     |
|                  | FC-2-1818                                                                                                                                                                                 | 41"                                                                               | 24"                                                         |                    | N/A                                                  | 0                               | None                                                                     | 83 lbs.                                                                                      |                                                     |
|                  | FC-2-1818-18RorL                                                                                                                                                                          | 56 1/2"                                                                           | 24"                                                         | 18"x18"            | 18"                                                  | 1                               | Specify                                                                  | 90 lbs.                                                                                      |                                                     |
| ~                |                                                                                                                                                                                           |                                                                                   |                                                             |                    | 18"                                                  | 2                               | R&L                                                                      | 105 lbs.                                                                                     |                                                     |
| TS               | FC-2-1818-18RL                                                                                                                                                                            | 72"                                                                               | 24"                                                         | IOXIO              | 10                                                   |                                 | nal                                                                      | I UO IDS.                                                                                    | 16 1/2"                                             |
| ENTS             | FC-2-1818-18RL<br>FC-2-1818-24RL                                                                                                                                                          | 72"<br>84"                                                                        | 24"<br>24"                                                  |                    | 24"                                                  | 2                               | R&L                                                                      | 115 lbs.                                                                                     | 16 1/2"<br>(Flood Level)                            |
| <b>TMENTS</b>    |                                                                                                                                                                                           |                                                                                   |                                                             |                    |                                                      |                                 |                                                                          |                                                                                              | (Flood Level)                                       |
| ARTMENTS         | FC-2-1818-24RL                                                                                                                                                                            | 84"                                                                               | 24"                                                         |                    | 24"                                                  | 2                               | R&L                                                                      | 115 lbs.                                                                                     | 16 1/2"<br>(Flood Level)<br>37"<br>(Working Height) |
| MPARTMENTS       | FC-2-1818-24RL<br>FC-2-1824                                                                                                                                                               | 84"<br>41"                                                                        | 24"<br>30"                                                  | 18"x24"            | 24"<br>N/A                                           | 2                               | R & L<br>None                                                            | 115 lbs.<br>115 lbs.                                                                         | (Flood Level)                                       |
| COMPARTMENTS     | FC-2-1818-24RL<br>FC-2-1824<br>FC-2-1824-18RorL                                                                                                                                           | 84"<br>41"<br>56 1/2"                                                             | 24"<br>30"<br>30"                                           |                    | 24"<br>N/A<br>24"                                    | 2<br>0<br>1                     | R & L<br>None<br>Specify                                                 | 115 lbs.<br>115 lbs.<br>130 lbs.                                                             | (Flood Level)                                       |
| O COMPARTMENTS   | FC-2-1818-24RL<br>FC-2-1824<br>FC-2-1824-18RorL<br>FC-2-1824-24RorL                                                                                                                       | 84"<br>41"<br>56 1/2"<br>62 1/2"                                                  | 24"<br>30"<br>30"<br>30"                                    |                    | 24"<br>N/A<br>24"<br>24"                             | 2<br>0<br>1<br>1                | R & L<br>None<br>Specify<br>Specify                                      | 115 lbs.<br>115 lbs.<br>130 lbs.<br>140 lbs.                                                 | (Flood Level)                                       |
| TWO COMPARTMENTS | FC-2-1818-24RL<br>FC-2-1824<br>FC-2-1824-18RorL<br>FC-2-1824-24RorL<br>FC-2-1824-24RorL                                                                                                   | 84"<br>41"<br>56 1/2"<br>62 1/2"<br>72"                                           | 24"<br>30"<br>30"<br>30"<br>30"                             |                    | 24"<br>N/A<br>24"<br>24"<br>18"                      | 2<br>0<br>1<br>1<br>2           | R & L<br>None<br>Specify<br>Specify<br>R & L                             | 115 lbs.<br>115 lbs.<br>130 lbs.<br>140 lbs.<br>145 lbs.                                     | (Flood Level)                                       |
| TWO COMPARTMENTS | FC-2-1818-24RL<br>FC-2-1824<br>FC-2-1824-18RorL<br>FC-2-1824-24RorL<br>FC-2-1824-18RL<br>FC-2-1824-24RL                                                                                   | 84"           41"           56 1/2"           62 1/2"           72"           84" | 24"<br>30"<br>30"<br>30"<br>30"<br>30"                      |                    | 24"<br>N/A<br>24"<br>24"<br>18"<br>24"               | 2<br>0<br>1<br>1<br>2<br>2      | R & L<br>None<br>Specify<br>Specify<br>R & L<br>R & L<br>None<br>Specify | 115 lbs.<br>115 lbs.<br>130 lbs.<br>140 lbs.<br>145 lbs.<br>160 lbs.                         | (Flood Level)                                       |
| TWO COMPARTMENTS | FC-2-1818-24RL           FC-2-1824           FC-2-1824-18RorL           FC-2-1824-24RorL           FC-2-1824-18RL           FC-2-1824-24RL           FC-2-2424                            | 84"<br>41"<br>56 1/2"<br>62 1/2"<br>72"<br>84"<br>53"                             | 24"<br>30"<br>30"<br>30"<br>30"<br>30"<br>30"<br>30"        |                    | 24"<br>N/A<br>24"<br>24"<br>18"<br>24"<br>N/A        | 2<br>0<br>1<br>2<br>2<br>0      | R & L<br>None<br>Specify<br>R & L<br>R & L<br>None                       | 115 lbs.<br>115 lbs.<br>130 lbs.<br>140 lbs.<br>145 lbs.<br>160 lbs.<br>138 lbs.             | (Flood Level)                                       |
| TWO COMPARTMENTS | FC-2-1818-24RL           FC-2-1824           FC-2-1824-18RorL           FC-2-1824-24RorL           FC-2-1824-18RL           FC-2-1824-24RL           FC-2-2424           FC-2-2424-18RorL | 84"<br>41"<br>56 1/2"<br>62 1/2"<br>72"<br>84"<br>53"<br>68 1/2"                  | 24"<br>30"<br>30"<br>30"<br>30"<br>30"<br>30"<br>30"<br>30" | 18"x24"            | 24"<br>N/A<br>24"<br>24"<br>18"<br>24"<br>N/A<br>18" | 2<br>0<br>1<br>2<br>2<br>0<br>1 | R & L<br>None<br>Specify<br>Specify<br>R & L<br>R & L<br>None<br>Specify | 115 lbs.<br>115 lbs.<br>130 lbs.<br>140 lbs.<br>145 lbs.<br>160 lbs.<br>138 lbs.<br>155 lbs. | (Flood Level)                                       |