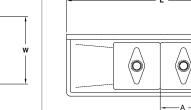

### **DIMENSIONS and SPECIFICATIONS** ALL DIMENSIONS ARE TYPICAL

TOL Overall: ± .500" Interior: ± .250"

- c ---

2 COMP - 2 DRBD

2 COMP

ACCESSORIES Model # Qty DRAINS FAUCETS

w

 $(\mathbf{O})$ 

А

В

W

|                  | MODEL #                                                                                                                                                                                   | Length<br>L                                                                       | Width<br>W                                                  | Bowl Size<br>A & B | Drbd. Length<br>C                                    | # of<br>Drbrds.                 | Drbrd.<br>Location                                                       | Wt                                                                                           |                                                     |
|------------------|-------------------------------------------------------------------------------------------------------------------------------------------------------------------------------------------|-----------------------------------------------------------------------------------|-------------------------------------------------------------|--------------------|------------------------------------------------------|---------------------------------|--------------------------------------------------------------------------|----------------------------------------------------------------------------------------------|-----------------------------------------------------|
|                  | FC-1-1818                                                                                                                                                                                 | 23"                                                                               | 24"                                                         |                    | N/A                                                  | 0                               | None                                                                     | 60 lbs.                                                                                      | PLUMBI                                              |
|                  | FC-1-1818-18RorL                                                                                                                                                                          | 38 1/2"                                                                           | 24"                                                         |                    | 18"                                                  | 1                               | Specify                                                                  | 65 lbs.                                                                                      |                                                     |
| COMPARTMENT      | FC-1-1818-24RorL                                                                                                                                                                          | 44 1/2"                                                                           | 24"                                                         | 18"x18"            | 24"                                                  | 1                               | Specify                                                                  | 70 lbs.                                                                                      | 1 1/2"-1                                            |
|                  | FC-1-1818-18RL                                                                                                                                                                            | 54"                                                                               | 24"                                                         |                    | 18"                                                  | 2                               | R&L                                                                      | 90 lbs.                                                                                      |                                                     |
|                  | FC-1-1818-24RL                                                                                                                                                                            | 66"                                                                               | 24"                                                         |                    | 24"                                                  | 2                               | R&L                                                                      | 100 lbs.                                                                                     |                                                     |
|                  | FC-1-1824                                                                                                                                                                                 | 23"                                                                               | 30"                                                         |                    | N/A                                                  | 0                               | None                                                                     | 67 lbs.                                                                                      |                                                     |
|                  | FC-1-1824-18RorL                                                                                                                                                                          | 38 1/2"                                                                           | 30"                                                         |                    | 18"                                                  | 1                               | Specify                                                                  | 105 lbs.                                                                                     |                                                     |
|                  | FC-1-1824-24RorL                                                                                                                                                                          | 45"                                                                               | 30"                                                         | 18"x24"            | 24"                                                  | 1                               | Specify                                                                  | 115 lbs.                                                                                     |                                                     |
| S                | FC-1-1824-18RL                                                                                                                                                                            | 54"                                                                               | 30"                                                         |                    | 18"                                                  | 2                               | R&L                                                                      | 120 lbs.                                                                                     | DRAIN -                                             |
| U<br>U           | FC-1-1824-24RL                                                                                                                                                                            | 66"                                                                               | 30"                                                         |                    | 24"                                                  | 2                               | R&L                                                                      | 130 lbs.                                                                                     | 20 1/2<br>(CLEAR)                                   |
| ONE              | FC-1-2424                                                                                                                                                                                 | 29"                                                                               | 30"                                                         |                    | N/A                                                  | 0                               | None                                                                     | 90 lbs.                                                                                      |                                                     |
| U                | FC-1-2424-18RorL                                                                                                                                                                          | 45"                                                                               | 30"                                                         | 24"x24"            | 18"                                                  | 1                               | Specify                                                                  | 118 lbs.                                                                                     |                                                     |
|                  | FC-1-2424-24RorL                                                                                                                                                                          | 50 1/2"                                                                           | 30"                                                         |                    | 24"                                                  | 1                               | Specify                                                                  | 123 lbs.                                                                                     |                                                     |
|                  | FC-1-2424-18RL                                                                                                                                                                            | 60"                                                                               | 30"                                                         |                    | 18"                                                  | 2                               | R&L                                                                      | 135 lbs.                                                                                     |                                                     |
|                  | FC-1-2424-24RL                                                                                                                                                                            | 72"                                                                               | 30"                                                         |                    | 24"                                                  | 2                               | R&L                                                                      | 145 lbs.                                                                                     | S                                                   |
|                  | FC-2-1515**                                                                                                                                                                               | 35"                                                                               | 20 1/2"                                                     | 15"x15"            | N/A                                                  | 0                               | None                                                                     | 78 lbs.                                                                                      |                                                     |
|                  | FC-2-1818                                                                                                                                                                                 | 41"                                                                               | 24"                                                         |                    | N/A                                                  | 0                               | None                                                                     | 83 lbs.                                                                                      |                                                     |
|                  | FC-2-1818-18RorL                                                                                                                                                                          | 56 1/2"                                                                           | 24"                                                         | 18"x18"            | 18"                                                  | 1                               | Specify                                                                  | 90 lbs.                                                                                      |                                                     |
| ~                |                                                                                                                                                                                           |                                                                                   |                                                             |                    | 18"                                                  | 2                               | R&L                                                                      | 105 lbs.                                                                                     |                                                     |
| TS               | FC-2-1818-18RL                                                                                                                                                                            | 72"                                                                               | 24"                                                         | IOXIO              | 10                                                   |                                 | nal                                                                      | I UO IDS.                                                                                    | 16 1/2"                                             |
| ENTS             | FC-2-1818-18RL<br>FC-2-1818-24RL                                                                                                                                                          | 72"<br>84"                                                                        | 24"<br>24"                                                  |                    | 24"                                                  | 2                               | R&L                                                                      | 115 lbs.                                                                                     | 16 1/2"<br>(Flood Level)                            |
| <b>TMENTS</b>    |                                                                                                                                                                                           |                                                                                   |                                                             |                    |                                                      |                                 |                                                                          |                                                                                              | (Flood Level)                                       |
| ARTMENTS         | FC-2-1818-24RL                                                                                                                                                                            | 84"                                                                               | 24"                                                         |                    | 24"                                                  | 2                               | R&L                                                                      | 115 lbs.                                                                                     | 16 1/2"<br>(Flood Level)<br>37"<br>(Working Height) |
| MPARTMENTS       | FC-2-1818-24RL<br>FC-2-1824                                                                                                                                                               | 84"<br>41"                                                                        | 24"<br>30"                                                  | 18"x24"            | 24"<br>N/A                                           | 2                               | R & L<br>None                                                            | 115 lbs.<br>115 lbs.                                                                         | (Flood Level)                                       |
| COMPARTMENTS     | FC-2-1818-24RL<br>FC-2-1824<br>FC-2-1824-18RorL                                                                                                                                           | 84"<br>41"<br>56 1/2"                                                             | 24"<br>30"<br>30"                                           |                    | 24"<br>N/A<br>24"                                    | 2<br>0<br>1                     | R & L<br>None<br>Specify                                                 | 115 lbs.<br>115 lbs.<br>130 lbs.                                                             | (Flood Level)                                       |
| O COMPARTMENTS   | FC-2-1818-24RL<br>FC-2-1824<br>FC-2-1824-18RorL<br>FC-2-1824-24RorL                                                                                                                       | 84"<br>41"<br>56 1/2"<br>62 1/2"                                                  | 24"<br>30"<br>30"<br>30"                                    |                    | 24"<br>N/A<br>24"<br>24"                             | 2<br>0<br>1<br>1                | R & L<br>None<br>Specify<br>Specify                                      | 115 lbs.<br>115 lbs.<br>130 lbs.<br>140 lbs.                                                 | (Flood Level)                                       |
| TWO COMPARTMENTS | FC-2-1818-24RL<br>FC-2-1824<br>FC-2-1824-18RorL<br>FC-2-1824-24RorL<br>FC-2-1824-24RorL                                                                                                   | 84"<br>41"<br>56 1/2"<br>62 1/2"<br>72"                                           | 24"<br>30"<br>30"<br>30"<br>30"                             |                    | 24"<br>N/A<br>24"<br>24"<br>18"                      | 2<br>0<br>1<br>1<br>2           | R & L<br>None<br>Specify<br>Specify<br>R & L                             | 115 lbs.<br>115 lbs.<br>130 lbs.<br>140 lbs.<br>145 lbs.                                     | (Flood Level)                                       |
| TWO COMPARTMENTS | FC-2-1818-24RL<br>FC-2-1824<br>FC-2-1824-18RorL<br>FC-2-1824-24RorL<br>FC-2-1824-18RL<br>FC-2-1824-24RL                                                                                   | 84"           41"           56 1/2"           62 1/2"           72"           84" | 24"<br>30"<br>30"<br>30"<br>30"<br>30"                      |                    | 24"<br>N/A<br>24"<br>24"<br>18"<br>24"               | 2<br>0<br>1<br>1<br>2<br>2      | R & L<br>None<br>Specify<br>Specify<br>R & L<br>R & L<br>None<br>Specify | 115 lbs.<br>115 lbs.<br>130 lbs.<br>140 lbs.<br>145 lbs.<br>160 lbs.                         | (Flood Level)                                       |
| TWO COMPARTMENTS | FC-2-1818-24RL           FC-2-1824           FC-2-1824-18RorL           FC-2-1824-24RorL           FC-2-1824-18RL           FC-2-1824-24RL           FC-2-2424                            | 84"<br>41"<br>56 1/2"<br>62 1/2"<br>72"<br>84"<br>53"                             | 24"<br>30"<br>30"<br>30"<br>30"<br>30"<br>30"<br>30"        |                    | 24"<br>N/A<br>24"<br>24"<br>18"<br>24"<br>N/A        | 2<br>0<br>1<br>2<br>2<br>0      | R & L<br>None<br>Specify<br>R & L<br>R & L<br>None                       | 115 lbs.<br>115 lbs.<br>130 lbs.<br>140 lbs.<br>145 lbs.<br>160 lbs.<br>138 lbs.             | (Flood Level)                                       |
| TWO COMPARTMENTS | FC-2-1818-24RL           FC-2-1824           FC-2-1824-18RorL           FC-2-1824-24RorL           FC-2-1824-18RL           FC-2-1824-24RL           FC-2-2424           FC-2-2424-18RorL | 84"<br>41"<br>56 1/2"<br>62 1/2"<br>72"<br>84"<br>53"<br>68 1/2"                  | 24"<br>30"<br>30"<br>30"<br>30"<br>30"<br>30"<br>30"<br>30" | 18"x24"            | 24"<br>N/A<br>24"<br>24"<br>18"<br>24"<br>N/A<br>18" | 2<br>0<br>1<br>2<br>2<br>0<br>1 | R & L<br>None<br>Specify<br>Specify<br>R & L<br>R & L<br>None<br>Specify | 115 lbs.<br>115 lbs.<br>130 lbs.<br>140 lbs.<br>145 lbs.<br>160 lbs.<br>138 lbs.<br>155 lbs. | (Flood Level)                                       |