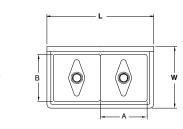

### **DIMENSIONS and SPECIFICATIONS** ALL DIMENSIONS ARE TYPICAL

TOL Overall: ± .500" Interior: ± .250"

- c ---

2 COMP - 2 DRBD

2 COMP

ACCESSORIES Model # Qty DRAINS FAUCETS

w

 $(\mathbf{O})$ 

А

В

W

|                  | MODEL #                                                                                                                                                                                   | Length<br>L                                                                       | Width<br>W                                                  | Bowl Size<br>A & B | Drbd. Length<br>C                                    | # of<br>Drbrds.                 | Drbrd.<br>Location                                                       | Wt                                                                                           |                                                     |
|------------------|-------------------------------------------------------------------------------------------------------------------------------------------------------------------------------------------|-----------------------------------------------------------------------------------|-------------------------------------------------------------|--------------------|------------------------------------------------------|---------------------------------|--------------------------------------------------------------------------|----------------------------------------------------------------------------------------------|-----------------------------------------------------|
|                  | FC-1-1818                                                                                                                                                                                 | 23"                                                                               | 24"                                                         |                    | N/A                                                  | 0                               | None                                                                     | 60 lbs.                                                                                      | PLUMBI                                              |
|                  | FC-1-1818-18RorL                                                                                                                                                                          | 38 1/2"                                                                           | 24"                                                         |                    | 18"                                                  | 1                               | Specify                                                                  | 65 lbs.                                                                                      |                                                     |
| COMPARTMENT      | FC-1-1818-24RorL                                                                                                                                                                          | 44 1/2"                                                                           | 24"                                                         | 18"x18"            | 24"                                                  | 1                               | Specify                                                                  | 70 lbs.                                                                                      | 1 1/2"-1                                            |
|                  | FC-1-1818-18RL                                                                                                                                                                            | 54"                                                                               | 24"                                                         |                    | 18"                                                  | 2                               | R&L                                                                      | 90 lbs.                                                                                      |                                                     |
|                  | FC-1-1818-24RL                                                                                                                                                                            | 66"                                                                               | 24"                                                         |                    | 24"                                                  | 2                               | R&L                                                                      | 100 lbs.                                                                                     |                                                     |
|                  | FC-1-1824                                                                                                                                                                                 | 23"                                                                               | 30"                                                         |                    | N/A                                                  | 0                               | None                                                                     | 67 lbs.                                                                                      |                                                     |
|                  | FC-1-1824-18RorL                                                                                                                                                                          | 38 1/2"                                                                           | 30"                                                         |                    | 18"                                                  | 1                               | Specify                                                                  | 105 lbs.                                                                                     |                                                     |
|                  | FC-1-1824-24RorL                                                                                                                                                                          | 45"                                                                               | 30"                                                         | 18"x24"            | 24"                                                  | 1                               | Specify                                                                  | 115 lbs.                                                                                     |                                                     |
| S                | FC-1-1824-18RL                                                                                                                                                                            | 54"                                                                               | 30"                                                         |                    | 18"                                                  | 2                               | R&L                                                                      | 120 lbs.                                                                                     | DRAIN -                                             |
| U<br>U           | FC-1-1824-24RL                                                                                                                                                                            | 66"                                                                               | 30"                                                         |                    | 24"                                                  | 2                               | R&L                                                                      | 130 lbs.                                                                                     | 20 1/2<br>(CLEAR)                                   |
| ONE              | FC-1-2424                                                                                                                                                                                 | 29"                                                                               | 30"                                                         |                    | N/A                                                  | 0                               | None                                                                     | 90 lbs.                                                                                      |                                                     |
| U                | FC-1-2424-18RorL                                                                                                                                                                          | 45"                                                                               | 30"                                                         | 24"x24"            | 18"                                                  | 1                               | Specify                                                                  | 118 lbs.                                                                                     |                                                     |
|                  | FC-1-2424-24RorL                                                                                                                                                                          | 50 1/2"                                                                           | 30"                                                         |                    | 24"                                                  | 1                               | Specify                                                                  | 123 lbs.                                                                                     |                                                     |
|                  | FC-1-2424-18RL                                                                                                                                                                            | 60"                                                                               | 30"                                                         |                    | 18"                                                  | 2                               | R&L                                                                      | 135 lbs.                                                                                     |                                                     |
|                  | FC-1-2424-24RL                                                                                                                                                                            | 72"                                                                               | 30"                                                         |                    | 24"                                                  | 2                               | R&L                                                                      | 145 lbs.                                                                                     | S                                                   |
|                  | FC-2-1515**                                                                                                                                                                               | 35"                                                                               | 20 1/2"                                                     | 15"x15"            | N/A                                                  | 0                               | None                                                                     | 78 lbs.                                                                                      |                                                     |
|                  | FC-2-1818                                                                                                                                                                                 | 41"                                                                               | 24"                                                         |                    | N/A                                                  | 0                               | None                                                                     | 83 lbs.                                                                                      |                                                     |
|                  | FC-2-1818-18RorL                                                                                                                                                                          | 56 1/2"                                                                           | 24"                                                         | 18"x18"            | 18"                                                  | 1                               | Specify                                                                  | 90 lbs.                                                                                      |                                                     |
| ~                |                                                                                                                                                                                           |                                                                                   |                                                             |                    | 18"                                                  | 2                               | R&L                                                                      | 105 lbs.                                                                                     |                                                     |
| TS               | FC-2-1818-18RL                                                                                                                                                                            | 72"                                                                               | 24"                                                         | IOXIO              | 10                                                   |                                 | nal                                                                      | I UO IDS.                                                                                    | 16 1/2"                                             |
| ENTS             | FC-2-1818-18RL<br>FC-2-1818-24RL                                                                                                                                                          | 72"<br>84"                                                                        | 24"<br>24"                                                  |                    | 24"                                                  | 2                               | R&L                                                                      | 115 lbs.                                                                                     | 16 1/2"<br>(Flood Level)                            |
| <b>TMENTS</b>    |                                                                                                                                                                                           |                                                                                   |                                                             |                    |                                                      |                                 |                                                                          |                                                                                              | (Flood Level)                                       |
| ARTMENTS         | FC-2-1818-24RL                                                                                                                                                                            | 84"                                                                               | 24"                                                         |                    | 24"                                                  | 2                               | R&L                                                                      | 115 lbs.                                                                                     | 16 1/2"<br>(Flood Level)<br>37"<br>(Working Height) |
| MPARTMENTS       | FC-2-1818-24RL<br>FC-2-1824                                                                                                                                                               | 84"<br>41"                                                                        | 24"<br>30"                                                  | 18"x24"            | 24"<br>N/A                                           | 2                               | R & L<br>None                                                            | 115 lbs.<br>115 lbs.                                                                         | (Flood Level)                                       |
| COMPARTMENTS     | FC-2-1818-24RL<br>FC-2-1824<br>FC-2-1824-18RorL                                                                                                                                           | 84"<br>41"<br>56 1/2"                                                             | 24"<br>30"<br>30"                                           |                    | 24"<br>N/A<br>24"                                    | 2<br>0<br>1                     | R & L<br>None<br>Specify                                                 | 115 lbs.<br>115 lbs.<br>130 lbs.                                                             | (Flood Level)                                       |
| O COMPARTMENTS   | FC-2-1818-24RL<br>FC-2-1824<br>FC-2-1824-18RorL<br>FC-2-1824-24RorL                                                                                                                       | 84"<br>41"<br>56 1/2"<br>62 1/2"                                                  | 24"<br>30"<br>30"<br>30"                                    |                    | 24"<br>N/A<br>24"<br>24"                             | 2<br>0<br>1<br>1                | R & L<br>None<br>Specify<br>Specify                                      | 115 lbs.<br>115 lbs.<br>130 lbs.<br>140 lbs.                                                 | (Flood Level)                                       |
| TWO COMPARTMENTS | FC-2-1818-24RL<br>FC-2-1824<br>FC-2-1824-18RorL<br>FC-2-1824-24RorL<br>FC-2-1824-24RorL                                                                                                   | 84"<br>41"<br>56 1/2"<br>62 1/2"<br>72"                                           | 24"<br>30"<br>30"<br>30"<br>30"                             |                    | 24"<br>N/A<br>24"<br>24"<br>18"                      | 2<br>0<br>1<br>1<br>2           | R & L<br>None<br>Specify<br>Specify<br>R & L                             | 115 lbs.<br>115 lbs.<br>130 lbs.<br>140 lbs.<br>145 lbs.                                     | (Flood Level)                                       |
| TWO COMPARTMENTS | FC-2-1818-24RL<br>FC-2-1824<br>FC-2-1824-18RorL<br>FC-2-1824-24RorL<br>FC-2-1824-18RL<br>FC-2-1824-24RL                                                                                   | 84"           41"           56 1/2"           62 1/2"           72"           84" | 24"<br>30"<br>30"<br>30"<br>30"<br>30"                      |                    | 24"<br>N/A<br>24"<br>24"<br>18"<br>24"               | 2<br>0<br>1<br>1<br>2<br>2      | R & L<br>None<br>Specify<br>Specify<br>R & L<br>R & L<br>None<br>Specify | 115 lbs.<br>115 lbs.<br>130 lbs.<br>140 lbs.<br>145 lbs.<br>160 lbs.                         | (Flood Level)                                       |
| TWO COMPARTMENTS | FC-2-1818-24RL           FC-2-1824           FC-2-1824-18RorL           FC-2-1824-24RorL           FC-2-1824-18RL           FC-2-1824-24RL           FC-2-2424                            | 84"<br>41"<br>56 1/2"<br>62 1/2"<br>72"<br>84"<br>53"                             | 24"<br>30"<br>30"<br>30"<br>30"<br>30"<br>30"<br>30"        |                    | 24"<br>N/A<br>24"<br>24"<br>18"<br>24"<br>N/A        | 2<br>0<br>1<br>2<br>2<br>0      | R & L<br>None<br>Specify<br>R & L<br>R & L<br>None                       | 115 lbs.<br>115 lbs.<br>130 lbs.<br>140 lbs.<br>145 lbs.<br>160 lbs.<br>138 lbs.             | (Flood Level)                                       |
| TWO COMPARTMENTS | FC-2-1818-24RL           FC-2-1824           FC-2-1824-18RorL           FC-2-1824-24RorL           FC-2-1824-18RL           FC-2-1824-24RL           FC-2-2424           FC-2-2424-18RorL | 84"<br>41"<br>56 1/2"<br>62 1/2"<br>72"<br>84"<br>53"<br>68 1/2"                  | 24"<br>30"<br>30"<br>30"<br>30"<br>30"<br>30"<br>30"<br>30" | 18"x24"            | 24"<br>N/A<br>24"<br>24"<br>18"<br>24"<br>N/A<br>18" | 2<br>0<br>1<br>2<br>2<br>0<br>1 | R & L<br>None<br>Specify<br>Specify<br>R & L<br>R & L<br>None<br>Specify | 115 lbs.<br>115 lbs.<br>130 lbs.<br>140 lbs.<br>145 lbs.<br>160 lbs.<br>138 lbs.<br>155 lbs. | (Flood Level)                                       |