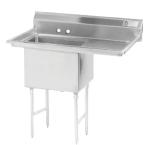

## Fabricated Economy SINKS One & Two Compartments

| Item #:    | Qty #: |
|------------|--------|
| Model #:   |        |
| Project #: | )      |

K-700 Removable Side Splashes Fits Left OR Right Side

NSF

Fabricated Bowls are Welded Together at the Seams

#### **FEATURES:**

Backsplash has tile edge for ease of installation. Sink bowls are 3/4" coved corner and meet NSF requirements. Rolled Rim Edge for additional strength. Sink Bowls are 14" deep for greater capacity. **NOTE: 15" x 15" bowls are 12" deep.** 

#### **CONSTRUCTION:**

All TIG welded. Welded areas blended to match adjacent surfaces and to a satin finish. Gussets welded to a die-formed reinforced plate.