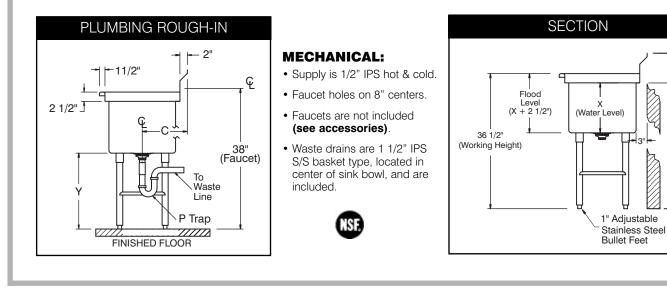

#### **MECHANICAL:**

- Supply is 1/2" IPS hot & cold.
- Faucet holes on 8" centers.
- Faucets are not included (see accessories).
- Waste drains are 1 1/2" IPS S/S basket type, located in center of sink bowl, and are included.