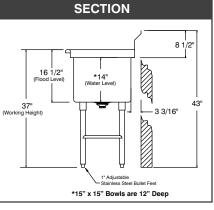

#### **FEATURES:**

Backsplash has tile edge for ease of installation. Sink bowls are 3/4" coved corner and meet NSF requirements. Rolled Rim Edge for additional strength. Sink Bowls are 14" deep for greater capacity. **NOTE: 15" x 15" bowls are 12" deep.** 

ISE

\*\*15" x 15" Bowls are 12" Deep

**FEATURES:** 

the entire sink unit.

stainless steel gussets.

All TIG welded.

a satin finish.

Tile edge for ease of installation.