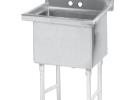

## Fabricated Economy SINKS One & Two Compartments

| Item #:    | Qty #: |
|------------|--------|
| Model #:   |        |
| Project #: | )      |

K-700 Removable Side Splashes Fits Left OR Right Side

NSF

Fabricated Bowls are Welded Together at the Seams

#### **FEATURES:**

Backsplash has tile edge for ease of installation. Sink bowls are 3/4" coved corner and meet NSF requirements. Rolled Rim Edge for additional strength. Sink Bowls are 14" deep for greater capacity. **NOTE: 15" x 15" bowls are 12" deep.** 