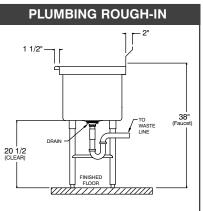

#### **MECHANICAL:**

- Supply is 1/2" IPS hot & cold.
- Faucet holes on 8" centers.
- Faucets are not included (see accessories).
- Waste drains are 1 1/2" IPS S/S basket type, located in center of sink bowl, and are included.