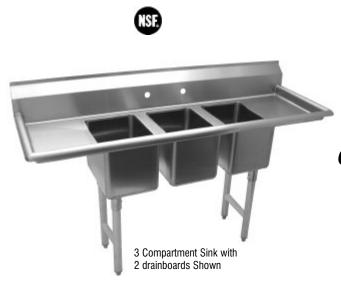

## DIMENSIONS and SPECIFICATIONS

TOL Overall: ± .500" Interior: ± .250" ALL DIMENSIONS ARE TYPICAL

3 Compartment Sink with 2 drainboards Shown

| MODEL #  | BOWL<br>(SIZE) | Overall<br>Length | Drainboard<br>Length | WT**<br>(lbs) | A   | B   | С   | D       | x   | Y   |
|----------|----------------|-------------------|----------------------|---------------|-----|-----|-----|---------|-----|-----|
| K7-CS-21 | 10x14          | 58"               | 12"                  | 85            | 14" | 10" | 10" | 19 1/2" | 10" | 24" |
| K7-CS-22 | 10214          | 70"               | 18"                  | 100           | 14" | 10" | 10" | 19 1/2" | 10" | 24" |
| K7-CS-29 | 14x16          | 70"               | 12"                  | 135           | 16" | 14" | 11" | 21 1/2" | 12" | 22" |
| K7-CS-32 | 12x20          | 64"               | 12"                  | 110           | 20" | 12" | 13" | 25 1/2" | 12" | 22" |