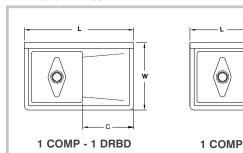

### **DIMENSIONS and SPECIFICATIONS** ALL DIMENSIONS ARE TYPICAL

TOL Overall: ± .500" Interior: ± .250"

- c ---

2 COMP - 2 DRBD

2 COMP

ACCESSORIES Model # Qty DRAINS FAUCETS

w

 $(\mathbf{O})$ 

А

В

W

|                  | MODEL #                                                                                                                                                                                   | Length<br>L                                                                       | Width<br>W                                                  | Bowl Size<br>A & B | Drbd. Length<br>C                                    | # of<br>Drbrds.                 | Drbrd.<br>Location                                                       | Wt                                                                                           |                                                     |
|------------------|-------------------------------------------------------------------------------------------------------------------------------------------------------------------------------------------|-----------------------------------------------------------------------------------|-------------------------------------------------------------|--------------------|------------------------------------------------------|---------------------------------|--------------------------------------------------------------------------|----------------------------------------------------------------------------------------------|-----------------------------------------------------|
|                  | FC-1-1818                                                                                                                                                                                 | 23"                                                                               | 24"                                                         |                    | N/A                                                  | 0                               | None                                                                     | 60 lbs.                                                                                      | PLUMBI                                              |
|                  | FC-1-1818-18RorL                                                                                                                                                                          | 38 1/2"                                                                           | 24"                                                         |                    | 18"                                                  | 1                               | Specify                                                                  | 65 lbs.                                                                                      |                                                     |
| COMPARTMENT      | FC-1-1818-24RorL                                                                                                                                                                          | 44 1/2"                                                                           | 24"                                                         | 18"x18"            | 24"                                                  | 1                               | Specify                                                                  | 70 lbs.                                                                                      | 1 1/2"-1                                            |
|                  | FC-1-1818-18RL                                                                                                                                                                            | 54"                                                                               | 24"                                                         |                    | 18"                                                  | 2                               | R&L                                                                      | 90 lbs.                                                                                      |                                                     |
|                  | FC-1-1818-24RL                                                                                                                                                                            | 66"                                                                               | 24"                                                         |                    | 24"                                                  | 2                               | R&L                                                                      | 100 lbs.                                                                                     |                                                     |
|                  | FC-1-1824                                                                                                                                                                                 | 23"                                                                               | 30"                                                         |                    | N/A                                                  | 0                               | None                                                                     | 67 lbs.                                                                                      |                                                     |
|                  | FC-1-1824-18RorL                                                                                                                                                                          | 38 1/2"                                                                           | 30"                                                         |                    | 18"                                                  | 1                               | Specify                                                                  | 105 lbs.                                                                                     |                                                     |
|                  | FC-1-1824-24RorL                                                                                                                                                                          | 45"                                                                               | 30"                                                         | 18"x24"            | 24"                                                  | 1                               | Specify                                                                  | 115 lbs.                                                                                     |                                                     |
| S                | FC-1-1824-18RL                                                                                                                                                                            | 54"                                                                               | 30"                                                         |                    | 18"                                                  | 2                               | R&L                                                                      | 120 lbs.                                                                                     | DRAIN -                                             |
| U<br>U           | FC-1-1824-24RL                                                                                                                                                                            | 66"                                                                               | 30"                                                         |                    | 24"                                                  | 2                               | R&L                                                                      | 130 lbs.                                                                                     | 20 1/2<br>(CLEAR)                                   |
| ONE              | FC-1-2424                                                                                                                                                                                 | 29"                                                                               | 30"                                                         |                    | N/A                                                  | 0                               | None                                                                     | 90 lbs.                                                                                      |                                                     |
| U                | FC-1-2424-18RorL                                                                                                                                                                          | 45"                                                                               | 30"                                                         | 24"x24"            | 18"                                                  | 1                               | Specify                                                                  | 118 lbs.                                                                                     |                                                     |
|                  | FC-1-2424-24RorL                                                                                                                                                                          | 50 1/2"                                                                           | 30"                                                         |                    | 24"                                                  | 1                               | Specify                                                                  | 123 lbs.                                                                                     |                                                     |
|                  | FC-1-2424-18RL                                                                                                                                                                            | 60"                                                                               | 30"                                                         |                    | 18"                                                  | 2                               | R&L                                                                      | 135 lbs.                                                                                     |                                                     |
|                  | FC-1-2424-24RL                                                                                                                                                                            | 72"                                                                               | 30"                                                         |                    | 24"                                                  | 2                               | R&L                                                                      | 145 lbs.                                                                                     | S                                                   |
|                  | FC-2-1515**                                                                                                                                                                               | 35"                                                                               | 20 1/2"                                                     | 15"x15"            | N/A                                                  | 0                               | None                                                                     | 78 lbs.                                                                                      |                                                     |
|                  | FC-2-1818                                                                                                                                                                                 | 41"                                                                               | 24"                                                         |                    | N/A                                                  | 0                               | None                                                                     | 83 lbs.                                                                                      |                                                     |
|                  | FC-2-1818-18RorL                                                                                                                                                                          | 56 1/2"                                                                           | 24"                                                         | 18"x18"            | 18"                                                  | 1                               | Specify                                                                  | 90 lbs.                                                                                      |                                                     |
| ~                |                                                                                                                                                                                           |                                                                                   |                                                             |                    | 18"                                                  | 2                               | R&L                                                                      | 105 lbs.                                                                                     |                                                     |
| TS               | FC-2-1818-18RL                                                                                                                                                                            | 72"                                                                               | 24"                                                         | IOXIO              | 10                                                   |                                 | nal                                                                      | I UO IDS.                                                                                    | 16 1/2"                                             |
| ENTS             | FC-2-1818-18RL<br>FC-2-1818-24RL                                                                                                                                                          | 72"<br>84"                                                                        | 24"<br>24"                                                  |                    | 24"                                                  | 2                               | R&L                                                                      | 115 lbs.                                                                                     | 16 1/2"<br>(Flood Level)                            |
| <b>TMENTS</b>    |                                                                                                                                                                                           |                                                                                   |                                                             |                    |                                                      |                                 |                                                                          |                                                                                              | (Flood Level)                                       |
| ARTMENTS         | FC-2-1818-24RL                                                                                                                                                                            | 84"                                                                               | 24"                                                         |                    | 24"                                                  | 2                               | R&L                                                                      | 115 lbs.                                                                                     | 16 1/2"<br>(Flood Level)<br>37"<br>(Working Height) |
| MPARTMENTS       | FC-2-1818-24RL<br>FC-2-1824                                                                                                                                                               | 84"<br>41"                                                                        | 24"<br>30"                                                  | 18"x24"            | 24"<br>N/A                                           | 2                               | R & L<br>None                                                            | 115 lbs.<br>115 lbs.                                                                         | (Flood Level)                                       |
| COMPARTMENTS     | FC-2-1818-24RL<br>FC-2-1824<br>FC-2-1824-18RorL                                                                                                                                           | 84"<br>41"<br>56 1/2"                                                             | 24"<br>30"<br>30"                                           |                    | 24"<br>N/A<br>24"                                    | 2<br>0<br>1                     | R & L<br>None<br>Specify                                                 | 115 lbs.<br>115 lbs.<br>130 lbs.                                                             | (Flood Level)                                       |
| O COMPARTMENTS   | FC-2-1818-24RL<br>FC-2-1824<br>FC-2-1824-18RorL<br>FC-2-1824-24RorL                                                                                                                       | 84"<br>41"<br>56 1/2"<br>62 1/2"                                                  | 24"<br>30"<br>30"<br>30"                                    |                    | 24"<br>N/A<br>24"<br>24"                             | 2<br>0<br>1<br>1                | R & L<br>None<br>Specify<br>Specify                                      | 115 lbs.<br>115 lbs.<br>130 lbs.<br>140 lbs.                                                 | (Flood Level)                                       |
| TWO COMPARTMENTS | FC-2-1818-24RL<br>FC-2-1824<br>FC-2-1824-18RorL<br>FC-2-1824-24RorL<br>FC-2-1824-24RorL                                                                                                   | 84"<br>41"<br>56 1/2"<br>62 1/2"<br>72"                                           | 24"<br>30"<br>30"<br>30"<br>30"                             |                    | 24"<br>N/A<br>24"<br>24"<br>18"                      | 2<br>0<br>1<br>1<br>2           | R & L<br>None<br>Specify<br>Specify<br>R & L                             | 115 lbs.<br>115 lbs.<br>130 lbs.<br>140 lbs.<br>145 lbs.                                     | (Flood Level)                                       |
| TWO COMPARTMENTS | FC-2-1818-24RL<br>FC-2-1824<br>FC-2-1824-18RorL<br>FC-2-1824-24RorL<br>FC-2-1824-18RL<br>FC-2-1824-24RL                                                                                   | 84"           41"           56 1/2"           62 1/2"           72"           84" | 24"<br>30"<br>30"<br>30"<br>30"<br>30"                      |                    | 24"<br>N/A<br>24"<br>24"<br>18"<br>24"               | 2<br>0<br>1<br>1<br>2<br>2      | R & L<br>None<br>Specify<br>Specify<br>R & L<br>R & L<br>None<br>Specify | 115 lbs.<br>115 lbs.<br>130 lbs.<br>140 lbs.<br>145 lbs.<br>160 lbs.                         | (Flood Level)                                       |
| TWO COMPARTMENTS | FC-2-1818-24RL           FC-2-1824           FC-2-1824-18RorL           FC-2-1824-24RorL           FC-2-1824-18RL           FC-2-1824-24RL           FC-2-2424                            | 84"<br>41"<br>56 1/2"<br>62 1/2"<br>72"<br>84"<br>53"                             | 24"<br>30"<br>30"<br>30"<br>30"<br>30"<br>30"<br>30"        |                    | 24"<br>N/A<br>24"<br>24"<br>18"<br>24"<br>N/A        | 2<br>0<br>1<br>2<br>2<br>0      | R & L<br>None<br>Specify<br>R & L<br>R & L<br>None                       | 115 lbs.<br>115 lbs.<br>130 lbs.<br>140 lbs.<br>145 lbs.<br>160 lbs.<br>138 lbs.             | (Flood Level)                                       |
| TWO COMPARTMENTS | FC-2-1818-24RL           FC-2-1824           FC-2-1824-18RorL           FC-2-1824-24RorL           FC-2-1824-18RL           FC-2-1824-24RL           FC-2-2424           FC-2-2424-18RorL | 84"<br>41"<br>56 1/2"<br>62 1/2"<br>72"<br>84"<br>53"<br>68 1/2"                  | 24"<br>30"<br>30"<br>30"<br>30"<br>30"<br>30"<br>30"<br>30" | 18"x24"            | 24"<br>N/A<br>24"<br>24"<br>18"<br>24"<br>N/A<br>18" | 2<br>0<br>1<br>2<br>2<br>0<br>1 | R & L<br>None<br>Specify<br>Specify<br>R & L<br>R & L<br>None<br>Specify | 115 lbs.<br>115 lbs.<br>130 lbs.<br>140 lbs.<br>145 lbs.<br>160 lbs.<br>138 lbs.<br>155 lbs. | (Flood Level)                                       |