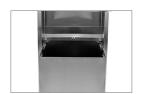

## Paper Towels Dispenser & Waste Receptacle

Our Recessed Paper Towel Dispenser and Waste Receptacle is made from long-lasting, heavy gauge stainless steel with a smooth satin finish. With our self-feeding, rounded hemmed opening, paper towels dispense without tearing, limiting waste. The paper towel tray can hold 600 c-fold or 800 multifold paper towels. Our waste receptacles ample sized leakproof 12-gallon waste container is ideal for high traffic areas such as public bathrooms. Inside the wastebasket is two stainless steel clips to ensure the trash bag is secure throughout the day. Each door is furnished with a tumbler lock key to prevent any unauthorized access.

## **FEATURES**

- Dimensions 56"H x 17"W x 4"D
- Rounded towel tray holds 600 c-fold or 800 multifold paper towels
- Durable, heavy-gauge stainless steel dispenser and cable door-swing limiter
- Satin-finished surface is resilient to a variety of messes and is easily sanitized
- Stainless steel piano hinge and a tumbler lock key
- Removable and leakproof waste container
- · Hold up to 12 gallons of trash
- Hemmed opening for dispensing paper towels without tearing, limiting waste
- Stainless steel clips to hold trash bags in place