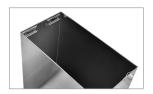

## Paper Towels Dispenser & Waste Receptacle

Our Recessed Paper Towel Dispenser and Waste Receptacle is made from long-lasting, heavy gauge stainless steel with a smooth satin finish. With our self-feeding, rounded hemmed opening, paper towels dispense without tearing, limiting waste. The paper towel tray can hold 600 c-fold or 800 multifold paper towels. Our waste receptacles ample sized leakproof 12-gallon waste container is ideal for high traffic areas such as public bathrooms. Inside the wastebasket is two stainless steel clips to ensure the trash bag is secure throughout the day. Each door is furnished with a tumbler lock key to prevent any unauthorized access.

## **FEATURES**

- Dimensions 56"H x 17"W x 4"D
- Rounded towel tray holds 600 c-fold or 800 multifold paper towels
- Durable, heavy-gauge stainless steel dispenser and cable door-swing limiter
- Satin-finished surface is resilient to a variety of messes and is easily sanitized
- Stainless steel piano hinge and a tumbler lock key
- Removable and leakproof waste container
- · Hold up to 12 gallons of trash
- Hemmed opening for dispensing paper towels without tearing, limiting waste
- Stainless steel clips to hold trash bags in place