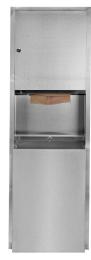

## Paper Towels Dispenser & Waste Receptacle

Our Recessed Paper Towel Dispenser and Waste Receptacle is made from long-lasting, heavy gauge stainless steel with a smooth satin finish. With our self-feeding, rounded hemmed opening, paper towels dispense without tearing, limiting waste. The paper towel tray can hold 600 c-fold or 800 multifold paper towels. Our waste receptacles ample sized leakproof 12-gallon waste container is ideal for high traffic areas such as public bathrooms. Inside the wastebasket is two stainless steel clips to ensure the trash bag is secure throughout the day. Each door is furnished with a tumbler lock key to prevent any unauthorized access.

## **FEATURES**

- Dimensions 56"H x 17"W x 4"D
- Rounded towel tray holds 600 c-fold or 800 multifold paper towels
- Durable, heavy-gauge stainless steel dispenser and cable door-swing limiter
- Satin-finished surface is resilient to a variety of messes and is easily sanitized
- Stainless steel piano hinge and a tumbler lock key
- Removable and leakproof waste container
- · Hold up to 12 gallons of trash
- Hemmed opening for dispensing paper towels without tearing, limiting waste
- Stainless steel clips to hold trash bags in place