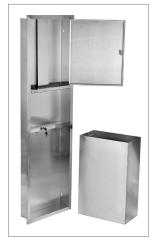

## Paper Towels Dispenser & Waste Receptacle

Our Recessed Paper Towel Dispenser and Waste Receptacle is made from long-lasting, heavy gauge stainless steel with a smooth satin finish. With our self-feeding, rounded hemmed opening, paper towels dispense without tearing, limiting waste. The paper towel tray can hold 600 c-fold or 800 multifold paper towels. Our waste receptacles ample sized leakproof 12-gallon waste container is ideal for high traffic areas such as public bathrooms. Inside the wastebasket is two stainless steel clips to ensure the trash bag is secure throughout the day. Each door is furnished with a tumbler lock key to prevent any unauthorized access.

## **FEATURES**

- Dimensions 56"H x 17"W x 4"D
- Rounded towel tray holds 600 c-fold or 800 multifold paper towels
- Durable, heavy-gauge stainless steel dispenser and cable door-swing limiter
- Satin-finished surface is resilient to a variety of messes and is easily sanitized
- Stainless steel piano hinge and a tumbler lock key
- Removable and leakproof waste container
- · Hold up to 12 gallons of trash
- Hemmed opening for dispensing paper towels without tearing, limiting waste
- Stainless steel clips to hold trash bags in place

Hardware & keys included

Large 12-gallon capacity

Interior bag clips