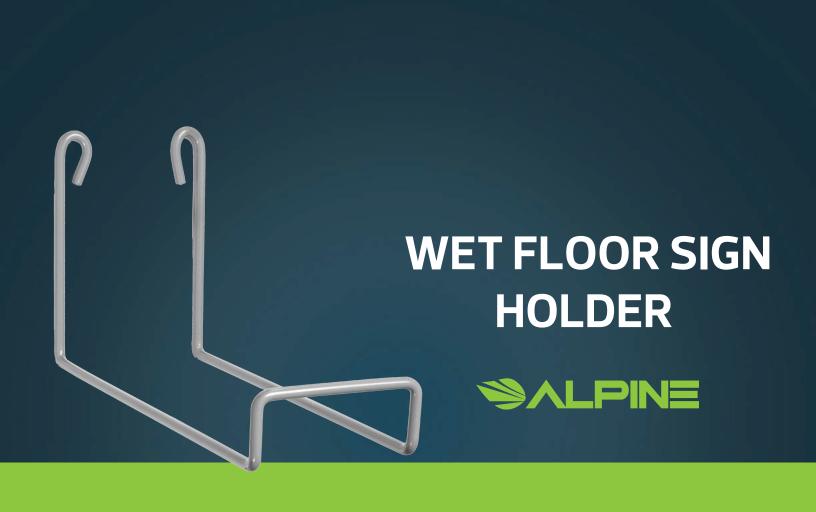

## **Features & Benefits**

- Silver powder-coated steel construction to maintain its professional appearance
- A secure support for up to 7 commonly used wet floor signs
- An ideal solution to alert the public to a slipping hazard

## **Description**

The Alpine Industries Wet Floor Sign Holder can be installed adjacent to any area floor subject to hazardous wet conditions. Made of sturdy steel contruction, it is the ideal solution for secure storage of up to 7 commonly used Caution Wet Floor signs.