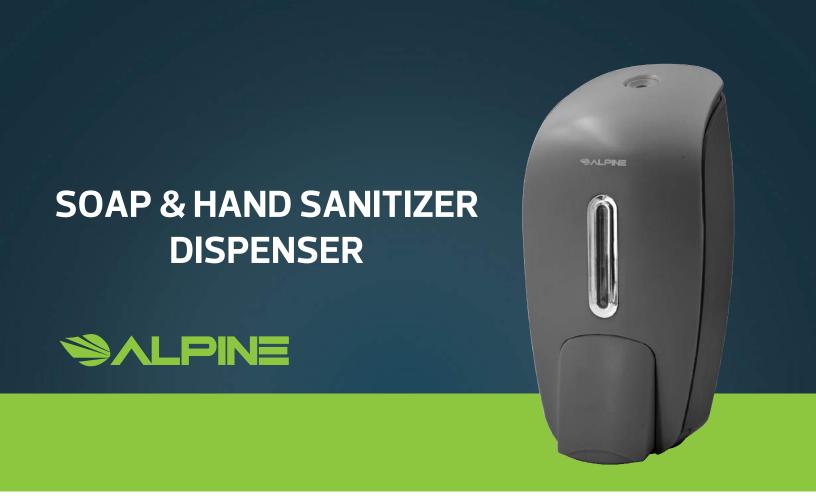

## Features & Benefits

- Dispenses up to 1000 times per fill
- Works with bulk liquid soap and sanitizer
- Equipped with a clear window on the dispenser's front to monitor fill level.
- Features lock to help prevent tamper ing and vandalism.
- ADA compliant in force and one-handed operation