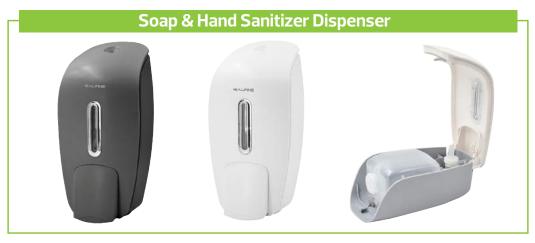

| Item #  | Material    | Cover<br>Finish | Capacity      | Mount<br>Type   | Operation | Soap<br>Type          | Dimentions            | Master Case<br>Quantity | Shipping<br>Weight |
|---------|-------------|-----------------|---------------|-----------------|-----------|-----------------------|-----------------------|-------------------------|--------------------|
| 425-GRY | ABS Plastic | Gray            | 27 oz (800ml) | Surface Mounted | Manual    | Soap & Hand Sanitizer | 9.6"H x 4.6"W x 4.1"D | 32                      | 1.2 lbs            |
| 425-WHI | ABS Plastic | White           | 27 oz (800ml) | Surface Mounted | Manual    | Soap & Hand Sanitizer | 9.6"H x 4.6"W x 4.1"D | 32                      | 1.2lbs             |