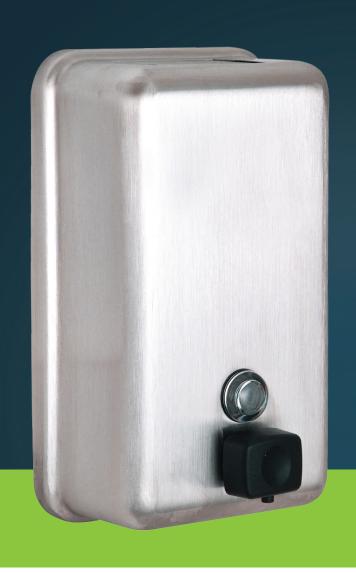

## STAINLESS STEEL SOAP DISPENSER

## Features & Benefits

- Works with most free-flowing all purpose hand soaps
- Soap level indicating window
- Corrosion-Resistant
- ADA Compliant
- Vandal Resistant

## **Shipping Weight**

■ 1.4lbs (0.6kgs)

| Item#   | Material               | Cover Finish               | Capacity | Mount Type                  | Operation   | Soap Type | Dimensions               | Unit Weight     |  |
|---------|------------------------|----------------------------|----------|-----------------------------|-------------|-----------|--------------------------|-----------------|--|
| 423-SSB | Stainless Steel<br>304 | Stainless Steel<br>Brushed | 40 oz.   | Wall Mounted,<br>Vertical   | Push Button | Liquid    | 8.1"H x 4.8"W x<br>2.8"D | 1.10lbs (.5kgs) |  |
| 424-SSB | Stainless Steel<br>304 | Stainless Steel<br>Brushed | 40 oz.   | Wall Mounted,<br>Horizontal | Push Button | Liquid    | 4.8"H x 8.1"W x<br>2.8"D | 1.10lbs (.5kgs) |  |