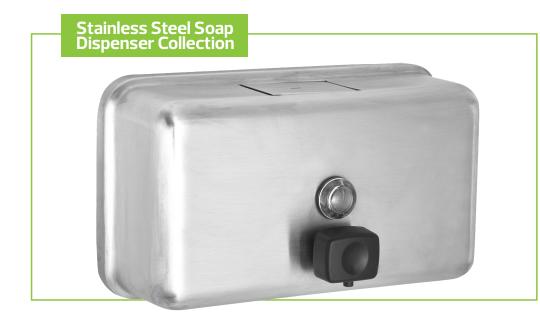

## STAINLESS STEEL SOAP DISPENSER

## Features & Benefits

- Works with most free-flowing all purpose hand soaps
- Soap level indicating window
- Corrosion-Resistant
- ADA Compliant
- Vandal Resistant

## **Shipping Weight**

■ 1.4lbs (0.6kgs)

| Item#   | Material               | Cover Finish               | Capacity | Mount Type                  | Operation   | Soap Type | Dimensions               | Unit Weight     |  |
|---------|------------------------|----------------------------|----------|-----------------------------|-------------|-----------|--------------------------|-----------------|--|
| 423-SSB | Stainless Steel<br>304 | Stainless Steel<br>Brushed | 40 oz.   | Wall Mounted,<br>Vertical   | Push Button | Liquid    | 8.1"H x 4.8"W x<br>2.8"D | 1.10lbs (.5kgs) |  |
| 424-SSB | Stainless Steel<br>304 | Stainless Steel<br>Brushed | 40 oz.   | Wall Mounted,<br>Horizontal | Push Button | Liquid    | 4.8"H x 8.1"W x<br>2.8"D | 1.10lbs (.5kgs) |  |