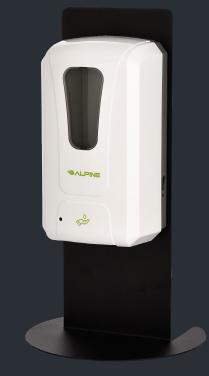

## Liquid/Gel Hand Sanitizer/Soap Dispenser with Table Top Stand

1200 ML, BLACK

Alpine heavy duty automatic gel sanitizer dispenser with table top dispenser is made for your convenience and everyday use. Its built for durability and long term usage and made with premium quality materials. Great for commercial use and high traffic areas like schools, offices, stores, resturants, hospitals, gyms and more! With its automatic senor and touchless application its great for keeping people safe from germs and bacteria as well as avoding cross contamination. This tabletop hand sanitizer is great for fast and efficient on the go use making it the perfect soap dispenser for all your sanitation needs! Plus with its 1200mL capacity you get a large dispenser holder for fewer refills saving you time and energy. Another added bonus is its sleek and modern design molded to fit any area seamlessly for a nice professional look.

## **FEATURES**

- Stand dimensions: 18"H x 6.5"W x 10" Base
- Dispenser dimensions: 11"H x 6"W x 4.5"D
- Heavy duty
- Great for high traffic areas
- Sleek and professional design
- Automatic hands free application
- Durable ABS plastic that is resistant to chemicals, heat, and impact
- Site window to monitor refill levels
- Also compatible with liquid/gel hand soaps
- Battery operated (Requires 4 C Alkaline batteries)
- Lock to prevent theft and vandalism (keys are included)
- Large capacity requires less frequent refills
- Quiet dispensing
- ADA compliant