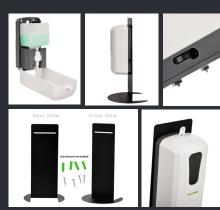

## **FEATURES**

- Stand dimensions: 18"H x 6.5"W x 10" Base
- Dispenser dimensions: 11"H x 6"W x 4.5"D
- Heavy duty
- Great for high traffic areas
- Sleek and professional design
- Automatic hands free application
- Durable ABS plastic that is resistant to chemicals, heat, and impact
- Site window to monitor refill levels
- Also compatible with liquid/gel hand soaps
- Battery operated (Requires 4 C Alkaline batteries)
- Lock to prevent theft and vandalism (keys are included)
- Large capacity requires less frequent refills
- Quiet dispensing
- ADA compliant