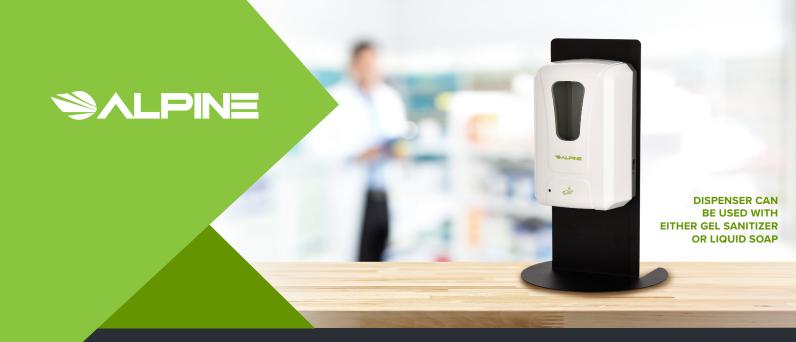

## Liquid/Gel Hand Sanitizer/Soap Dispenser with Table Top Stand

1200 ML, BLACK

Alpine heavy duty automatic gel sanitizer dispenser with table top dispenser is made for your convenience and everyday use. Its built for durability and long term usage and made with premium quality materials. Great for commercial use and high traffic areas like schools, offices, stores, resturants, hospitals, gyms and more! With its automatic senor and touchless application its great for keeping people safe from germs and bacteria as well as avoding cross contamination. This tabletop hand sanitizer is great for fast and efficient on the go use making it the perfect soap dispenser for all your sanitation needs! Plus with its 1200mL capacity you get a large dispenser holder for fewer refills saving you time and energy. Another added bonus is its sleek and modern design molded to fit any area seamlessly for a nice professional look.

## **FEATURES**

- Stand dimensions: 18"H x 6.5"W x 10" Base
- Dispenser dimensions: 11"H x 6"W x 4.5"D
- Heavy duty
- Great for high traffic areas
- Sleek and professional design
- Automatic hands free application
- Durable ABS plastic that is resistant to chemicals, heat, and impact
- Site window to monitor refill levels
- Also compatible with liquid/gel hand soaps
- Battery operated (Requires 4 C Alkaline batteries)
- Lock to prevent theft and vandalism (keys are included)
- Large capacity requires less frequent refills
- Quiet dispensing
- ADA compliant