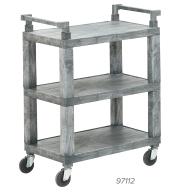

## **Open Utility Carts with Plastic Uprights**

- Structural foam shelves
- Textured grey finish masks scratches and resists fading and discoloration
- 200 lb (90.7 kg) overall capacity
- 4" (10 cm) swivel casters provide quiet and steady transport
- Shelves: 29" x 181/2" (74 x 47 cm)
- · Open four sides
- Height between shelves: 101/2" (26.7 cm)

| ITEM # | DESCRIPTION       | MAXIMUM DIMENSIONS: IN (CM)   | CASE LOT |
|--------|-------------------|-------------------------------|----------|
| 97112  | Open utility cart | 30½ x 18½ x 39 (78 x 47 x 99) | 1        |