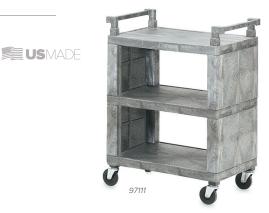

## **Plastic Enclosed Utility Cart**

- · Structural foam shelves
- Textured grey finish masks scratches and resists fading and discoloration
- 200 lb (90.7 kg) overall capacity
- 4" (10 cm) swivel casters provide quiet and steady transport
- Shelves: 29" x 181/2" (74 x 47 cm)
- Shipped knocked down via FedEx® or UPS® to minimize shipping costs
- · Plastic uprights
- · Enclosed end panels
- Height between shelves: 101/2" (26.7 cm)

| ITEM # | DESCRIPTION             | MAXIMUM DIMENSIONS: IN (CM)   | CASE LOT |
|--------|-------------------------|-------------------------------|----------|
| 97111  | Closed-end utility cart | 30½ x 18½ x 39 (78 x 47 x 99) | 1        |