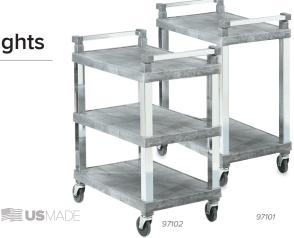

## **Open Utility Carts with Chrome Uprights**

- Structural foam shelves
- Textured grey finish masks scratches and resists fading and discoloration
- 200 lb (90.7 kg) overall capacity
- 4" (10 cm) swivel casters provide quiet and steady transport
- Shelves: 29" x 181/2" (74 x 47 cm)
- Shipped knocked down via FedEx® or UPS® to minimize shipping costs
- Mirror-finished, chrome-plated uprights and handle
- Height between shelves: 97101: 23½" (60 cm), 97102: 10½" (26.7 cm)

| ITEM # | DESCRIPTION          | MAXIMUM DIMENSIONS: IN (CM)   | CASE LOT |
|--------|----------------------|-------------------------------|----------|
| 97101  | 2-shelf utility cart | 30½ x 18½ x 36 (78 x 47 x 92) | 1        |
| 97102  | 3-shelf utility cart | 30½ x 18½ x 36 (78 x 47 x 92) | 1        |